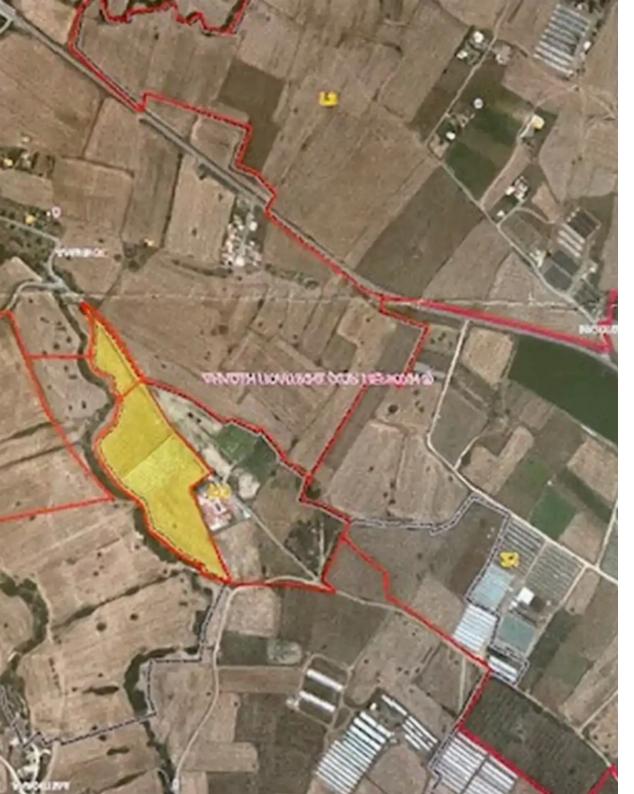

## Residential land 904 m<sup>2</sup>

Larnaka, Anafotida-7573, Cyprus

**Offered at:** €1,150,000

**Estate ID:** 72214

**Ref:** ba5146201

Total plot's-land's area: 904 m²

Available from: 2024-10-25

Offered at: 1,150,000

Type: Residentia

""Nestled amidst the tranquil countryside of Anafotida, Larnaca, this expansive parcel of land offers a rare opportunity to embrace the serenity of rural Cyprus. Situated approximately 1500 kilometers from the azure shores of the Mediterranean Sea, this parcel offers a unique blend of seclusion and accessibility. While it provides a peaceful escape from the hustle and bustle of urban life, it remains conveniently close to the vibrant amenities of Larnaca and the captivating allure of the nearby coastline.""...