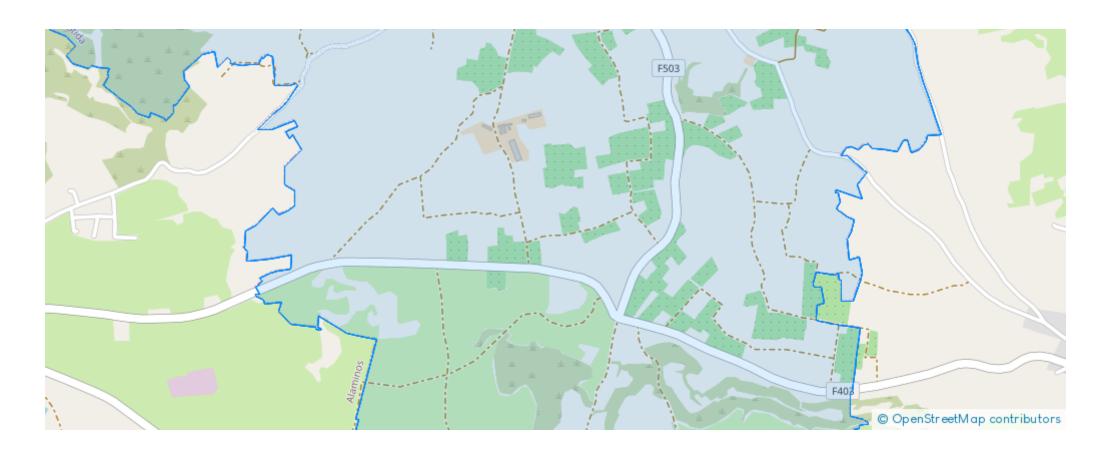

# Residential land 904 m<sup>2</sup>

Larnaka, Anafotida-7573, Cyprus

**Offered at:** €1,150,000

**Estate ID:** 72214

**Ref:** ba5146201











Total plot's-land's area: 904 m²



Available from: 2024-10-25



Offered at: 1,150,000



Type: Residentia

""Nestled amidst the tranquil countryside of Anafotida, Larnaca, this expansive parcel of land offers a rare opportunity to embrace the serenity of rural Cyprus. Situated approximately 1500 kilometers from the azure shores of the Mediterranean Sea, this parcel offers a unique blend of seclusion and accessibility. While it provides a peaceful escape from the hustle and bustle of urban life, it remains conveniently close to the vibrant amenities of Larnaca and the captivating allure of the nearby coastline.""...

## **Estate on map:**