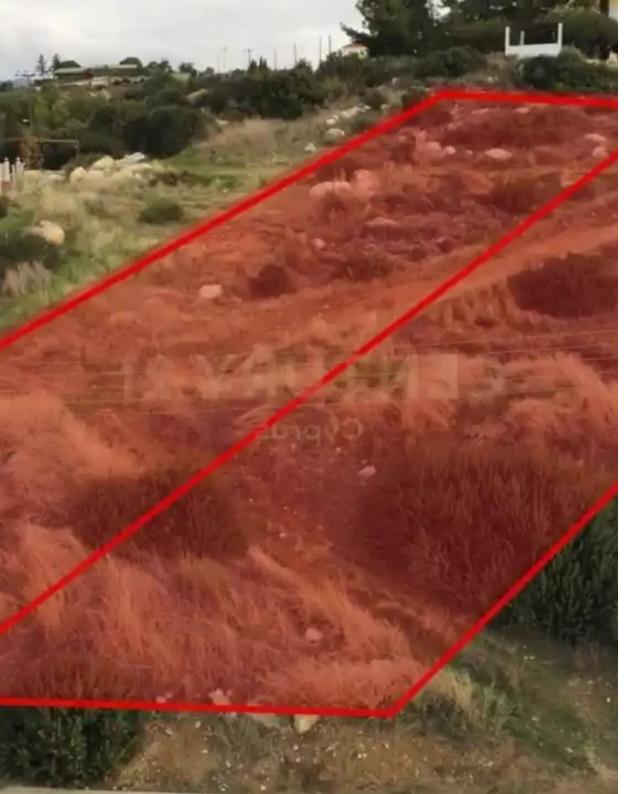

## Residential land 2381 m<sup>2</sup>

Limassol, Pyrgos-4529, Cyprus

**Offered at:** €395,000

**Estate ID:** 72215

**Ref:** ba4835590

Total plot's-land's area: 2381 m²

Available from: 2024-10-25

Offered at: 395,00

Type: Residentia

""""Located in the much-sought village of Pareklissa, with very easy access to the highway and a few minutes drive to all amenities such as schools, shops. The location offers both sea and mountain view. Ideal for secluded leisure and relaxation as the plot is located only a few minutes drive from the prestigious 5-star hotels of Park Lane and St. Rafael, St. Rafael Marina and a range of restaurants and cafes in the area. Building Density 30%, Coverage 20%, Zone H5.""""...