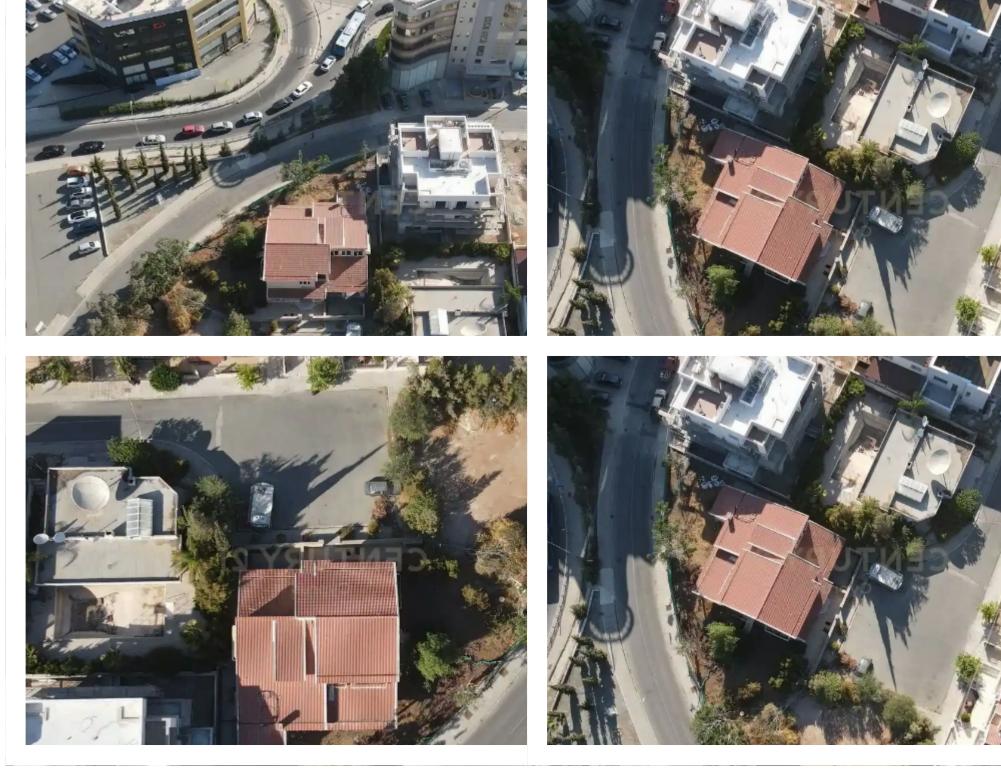

## Residential land 1805 m<sup>2</sup>

Limassol, Panagia-Evaggelistria-Kato-Polemidia-4156, Cyprus

Offered at: €2,400,000 Estate ID: 72217 Ref: ba4986845

"""""This amazing piece of land is now available for sale in the area of Kato Polemidia. The plot is situated in a unique location offering easy access both in and out of the highway, it offers a facade of nearly 100m and a space to built 3 residential buildings with covered areas around 1600sqm.
Additionally, the plot is surrounded by all the necessary amenities and its just a short drive away from Limassol city center, the City of Dreams and the Limassol Marina. It is considered as a great investment opportunity and exchanges with apartments are welcome. There is NO VAT applicable to the plot!"""""...