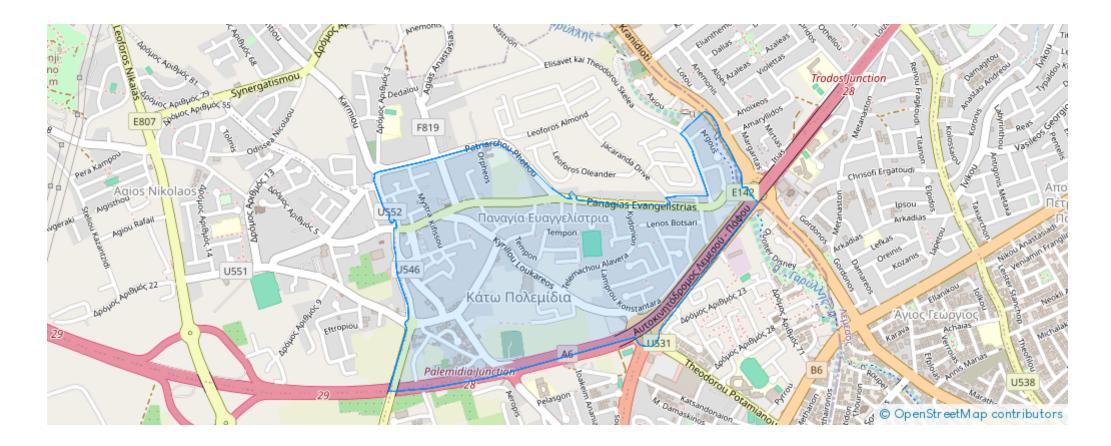

esidential land 1805 m<sup>2</sup>

Limassol, Panagia-Evaggelistria-Kato-Polemidia-4156, Cyprus

Offered at: €2,400,000 Estate ID: 72217 Ref: ba4986845













"""""This amazing piece of land is now available for sale in the area of Kato Polemidia. The plot is situated in a unique location offering easy access both in and out of the highway, it offers a facade of nearly 100m and a space to built 3 residential buildings with covered areas around 1600sqm.
Additionally, the plot is surrounded by all the necessary amenities and its just a short drive away from Limassol city center, the City of Dreams and the Limassol Marina. It is considered as a great investment opportunity and exchanges with apartments are welcome. There is NO VAT applicable to the plot!"""""...

## **Estate on map:**