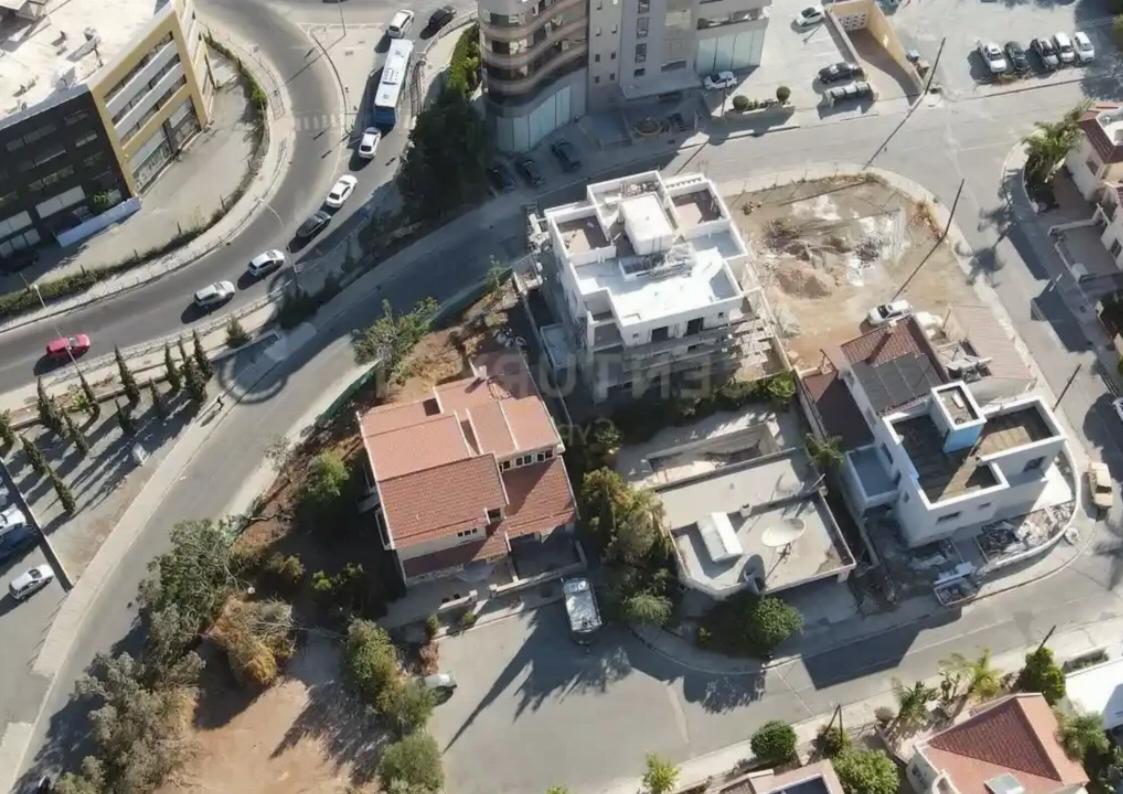

## Residential land 1805 m<sup>2</sup>

Limassol, Panagia-Evaggelistria-Kato-Polemidia-4156, Cyprus

Offered at: €2,400,000 Estate ID: 72217 Ref: ba4986845

"""""This amazing piece of land is now available for sale in the area of Kato Polemidia. The plot is situated in a unique location offering easy access both in and out of the highway, it offers a facade of nearly 100m and a space to built 3 residential buildings with covered areas around 1600sqm.
Additionally, the plot is surrounded by all the necessary amenities and its just a short drive away from Limassol city center, the City of Dreams and the Limassol Marina. It is considered as a great investment opportunity and exchanges with apartments are welcome. There is NO VAT applicable to the plot!"""""...