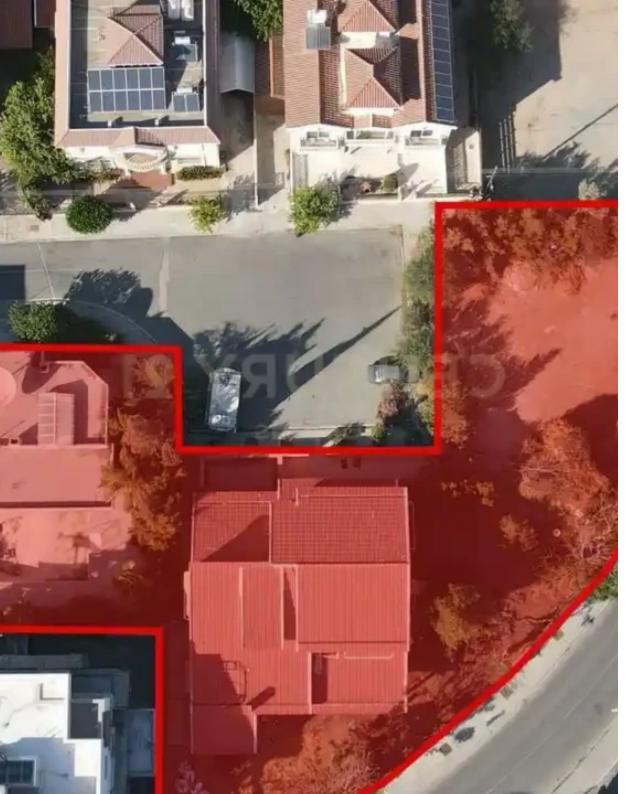

## Residential land 1805 m<sup>2</sup>

Limassol, Panagia-Evaggelistria-Kato-Polemidia-4156, Cyprus

Offered at: €2,400,000 Estate ID: 72217 Ref: ba4986845

"""""This amazing piece of land is now available for sale in the area of Kato Polemidia. The plot is situated in a unique location offering easy access both in and out of the highway, it offers a facade of nearly 100m and a space to built 3 residential buildings with covered areas around 1600sqm.
Additionally, the plot is surrounded by all the necessary amenities and its just a short drive away from Limassol city center, the City of Dreams and the Limassol Marina. It is considered as a great investment opportunity and exchanges with apartments are welcome. There is NO VAT applicable to the plot!"""""...