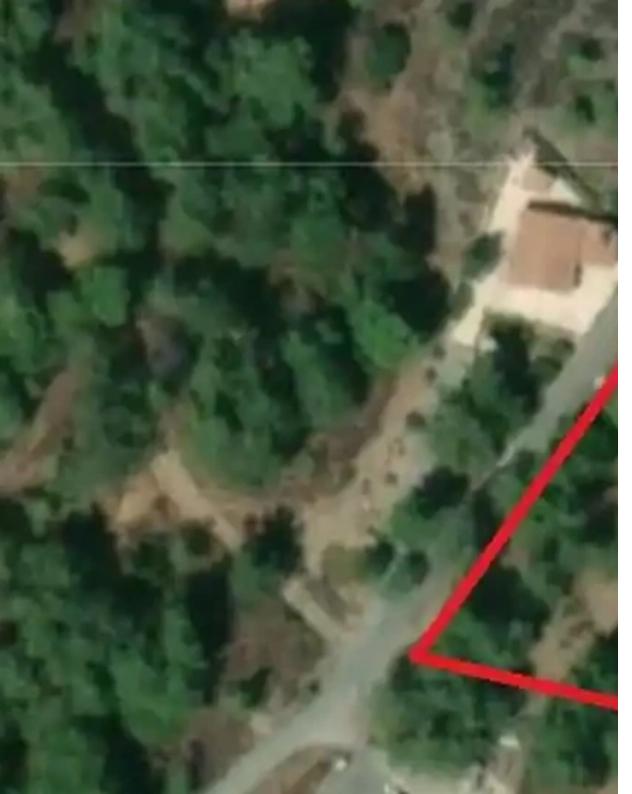

## Residential land 2007 m<sup>2</sup>

Limassol, Prastio-Kellaki-4505, Cyprus

**Offered at:** € 160,000

**Estate ID:** 72220

**Ref:** ba5285051

Total plot's-land's area: 2007 m²

Coverage: 20 %

Density: 30 %

Available from: 2024-10-25

Offered at: **160,00** 

Type: Residential

"""This plot of land in Kellaki, Limassol is now available for sale. Kellaki is a village of spectacular beauty, with panoramic mountain views, and excellent nature walks. The property is just 20 minutes driving distance to the beach and the Marina. And only 15 minutes to the Center of Limassol with its all the necessary amenities. There is a road to the plot and electricity with water connected. Planning zone: ?5 Building density: 30 % Coverage: 20 % Floors: 2 Height: 8.3 m""""...