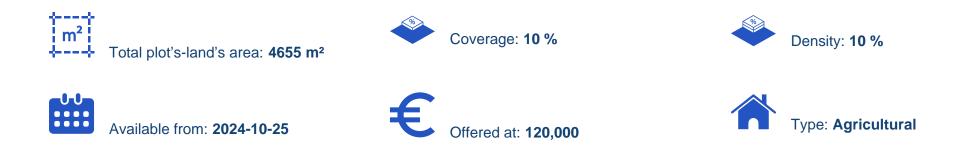

## Agricultural land 4655 m<sup>2</sup>

Larnaka, Choirokoitia-7741, Cyprus

Offered at: €120,000 Estate ID: 72223 Ref: ba5305582

""""Agricultural field available for sale located in Skarinou village, of Larnaca District. It offers easy access to Limassol motorway. Also, it is close to a plethora of amenities and services. The field has a road frontage of 63 meters along a registered road on its east border. It enjoys a spectacular views of the valley, mountains and the village of Skarinou. The field has a road frontage of 82 meters (approx.) and abuts into a registered road. It's location offers an excellent access to main roads and highway. The asset falls within Agricultural planning zone ?3 with 10% building density, 10% coverage, 2 floors and a maximum height of 8,3m. The immediate area is ideal for cu...