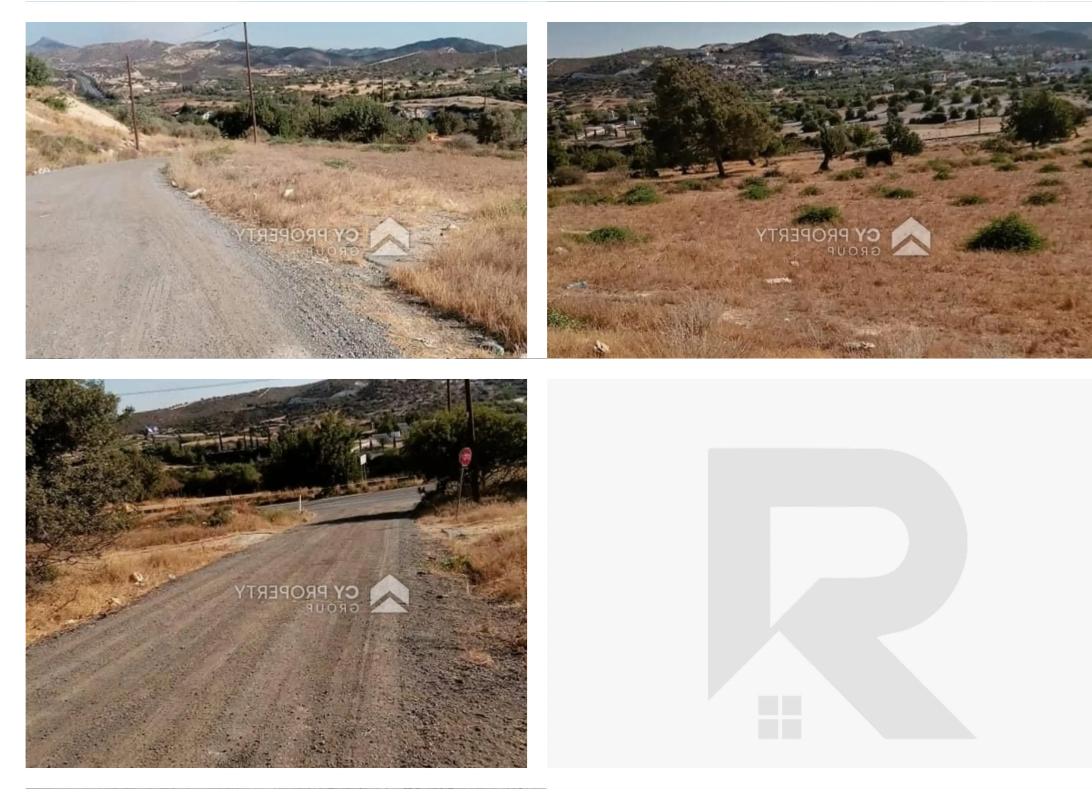

## Agricultural land 4655 m<sup>2</sup>

Larnaka, Choirokoitia-7741, Cyprus

Offered at: €120,000 Estate ID: 72223 Ref: ba5305582

""""Agricultural field available for sale located in Skarinou village, of Larnaca District. It offers easy access to Limassol motorway. Also, it is close to a plethora of amenities and services. The field has a road frontage of 63 meters along a registered road on its east border. It enjoys a spectacular views of the valley, mountains and the village of Skarinou. The field has a road frontage of 82 meters (approx.) and abuts into a registered road. It's location offers an excellent access to main roads and highway. The asset falls within Agricultural planning zone ?3 with 10% building density, 10% coverage, 2 floors and a maximum height of 8,3m. The immediate area is ideal for cu...