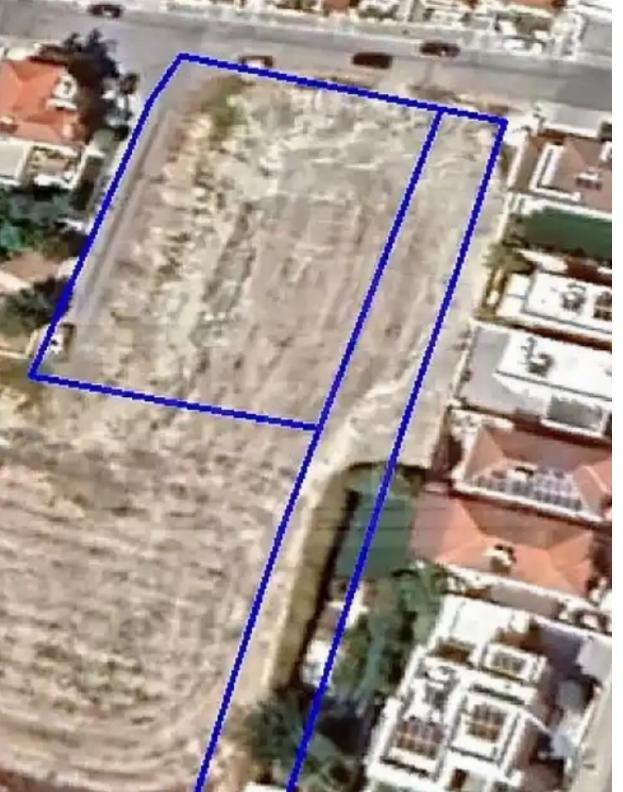

## Residential land 2228 m<sup>2</sup>

Larnaka, K-Cineplex-Athienites-Agios-Nikolaos-6042, Cyprus

Offered at: € 350,000 Estate ID: 72225 Ref: ba5224825

""This is a residential land located in Agios Fanourios, Aradippou in Larnaca. This land has a density of 90% with 50% coverage and 10 meters in height meaning you can build up to two floors. This land is located just 5 minute drive from the new Metropolis Mall in Larnaca and under a 10 minute drive to the main highway connecting to all cities. One part of this land measures at 760sqm while the other piece is measured 1,468sqm. Connecting together the total area is 2,228sqm. Note this land is split into two pieces and will only be sold together.""...