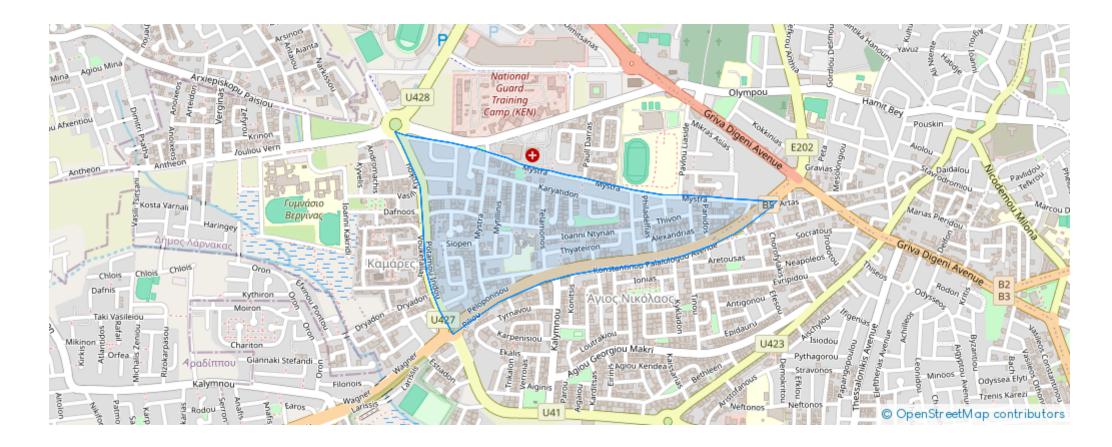

## Residential land 2228 m<sup>2</sup>

Larnaka, K-Cineplex-Athienites-Agios-Nikolaos-6042, Cyprus

Offered at: € 350,000 Estate ID: 72225 Ref: ba5224825













""This is a residential land located in Agios Fanourios, Aradippou in Larnaca. This land has a density of 90% with 50% coverage and 10 meters in height meaning you can build up to two floors. This land is located just 5 minute drive from the new Metropolis Mall in Larnaca and under a 10 minute drive to the main highway connecting to all cities. One part of this land measures at 760sqm while the other piece is measured 1,468sqm. Connecting together the total area is 2,228sqm. Note this land is split into two pieces and will only be sold together.""...

## **Estate on map:**