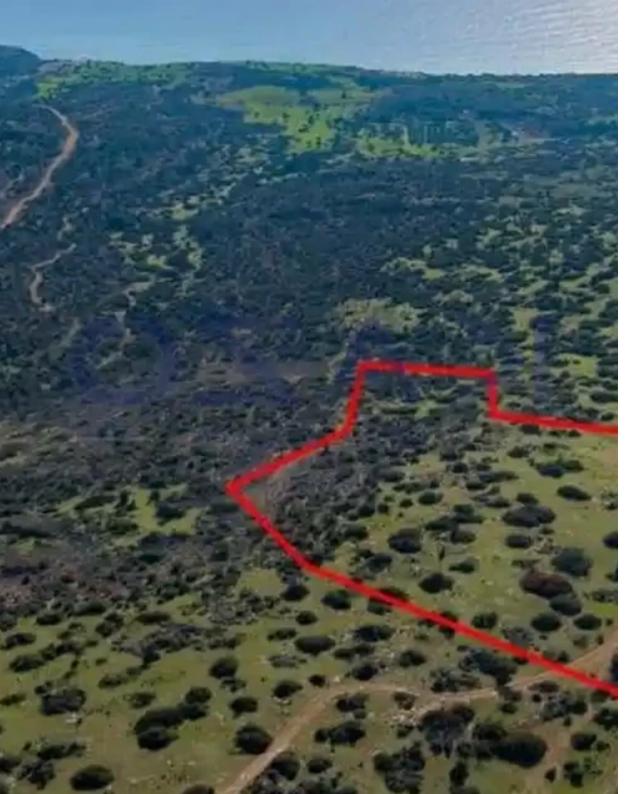

## Tourist land 40135 m<sup>2</sup>

Limassol, Pissouri-4607, Cyprus

**Offered at:** €1,300,000

**Estate ID:** 72228

**Ref:** ba5459413

Total plot's-land's area: 40135 m²

Coverage: 20 %

Density: 25 %

Available from: 2024-10-25

Offered at: 1,300,000

Гуре: **Touristic** 

"""The property is a tourist field in Pissouri. It is located 1,5km from Pissouri Bay touristic area and 2,3km from Limassol - Paphos highway. The field has an area of 40,135sqm and it is situated 200m from the nearest registered road. It enjoys panoramic views of the sea and the surrounding area. Pissouri is a picturesque village set on a hill with sandy Blue Flag beaches. It has developed into a popular tourist resort with a beautiful unspoiled landscape. It has a central location between Limassol and Paphos cities (35 Km). The field provides easy access to restaurants, Aphrodite Hills Golf Club and the spectacular white cliffs of Cape Aspro."""...