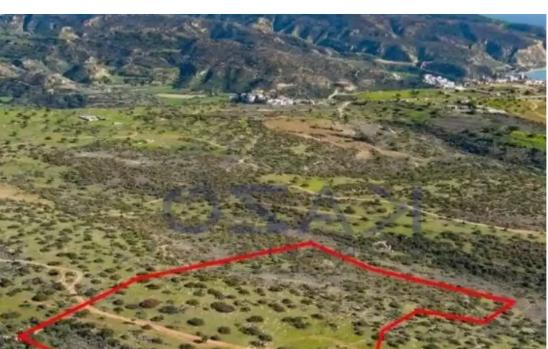

## Tourist land 40135 m<sup>2</sup>

Limassol, Pissouri-4607, Cyprus

**Offered at:** €1,300,000

**Estate ID:** 72228

**Ref:** ba5459413

Total plot's-land's area: 40135 m²

Coverage: 20 %

Density: 25 %

Available from: 2024-10-25

Offered at: 1,300,000

Гуре: **Touristic** 

"""The property is a tourist field in Pissouri. It is located 1,5km from Pissouri Bay touristic area and 2,3km from Limassol - Paphos highway. The field has an area of 40,135sqm and it is situated 200m from the nearest registered road. It enjoys panoramic views of the sea and the surrounding area. Pissouri is a picturesque village set on a hill with sandy Blue Flag beaches. It has developed into a popular tourist resort with a beautiful unspoiled landscape. It has a central location between Limassol and Paphos cities (35 Km). The field provides easy access to restaurants, Aphrodite Hills Golf Club and the spectacular white cliffs of Cape Aspro."""...