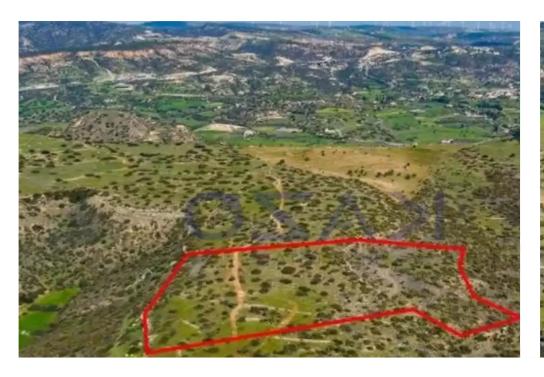

## Tourist land 40135 m<sup>2</sup>

Limassol, Pissouri-4607, Cyprus

**Offered at:** €1,300,000

**Estate ID:** 72228

**Ref:** ba5459413

Total plot's-land's area: 40135 m²

Coverage: 20 %

Density: 25 %

Available from: 2024-10-25

Offered at: 1,300,000

Гуре: **Touristic** 

"""The property is a tourist field in Pissouri. It is located 1,5km from Pissouri Bay touristic area and 2,3km from Limassol - Paphos highway. The field has an area of 40,135sqm and it is situated 200m from the nearest registered road. It enjoys panoramic views of the sea and the surrounding area. Pissouri is a picturesque village set on a hill with sandy Blue Flag beaches. It has developed into a popular tourist resort with a beautiful unspoiled landscape. It has a central location between Limassol and Paphos cities (35 Km). The field provides easy access to restaurants, Aphrodite Hills Golf Club and the spectacular white cliffs of Cape Aspro."""...