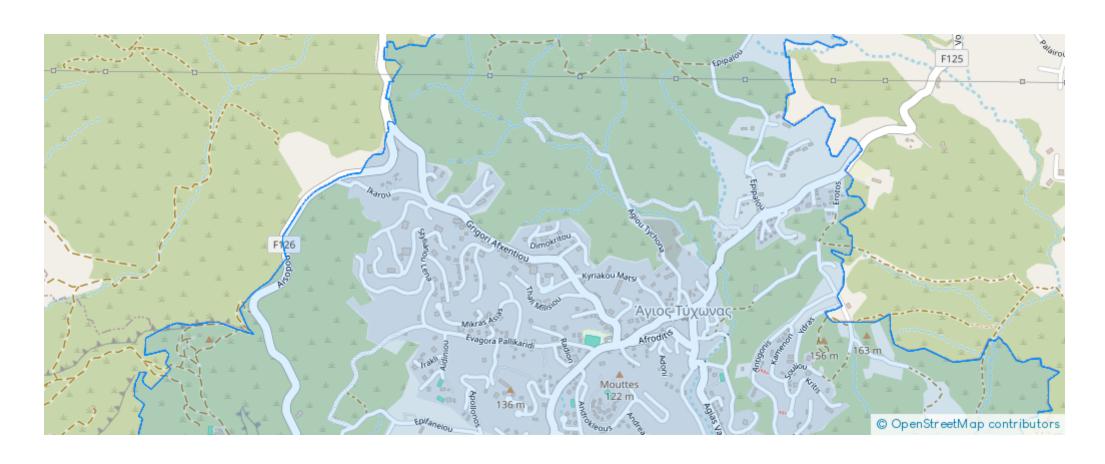

## Residential land 700 m<sup>2</sup>

Limassol, Agios-Tychon-4521, Cyprus

**Offered at:** € 340,000

**Estate ID:** 72229

**Ref:** ba5056210









Total plot's-land's area: **700 m**<sup>2</sup>



Available from: 2024-10-25



Offered at: 340,00



Type: Residentia

"""Land in Agios Tychonas. Sea view. Land has easy access via the service road to the intercity road as well as to the community. Due to its position on a hill, it enjoys a partial view of the city and the sea. Important information • Planning Zone H5 • Density Factor 30% • Coverage Factor 20% • Height 8.30 • No. of Floors 2"""...

## **Estate on map:**