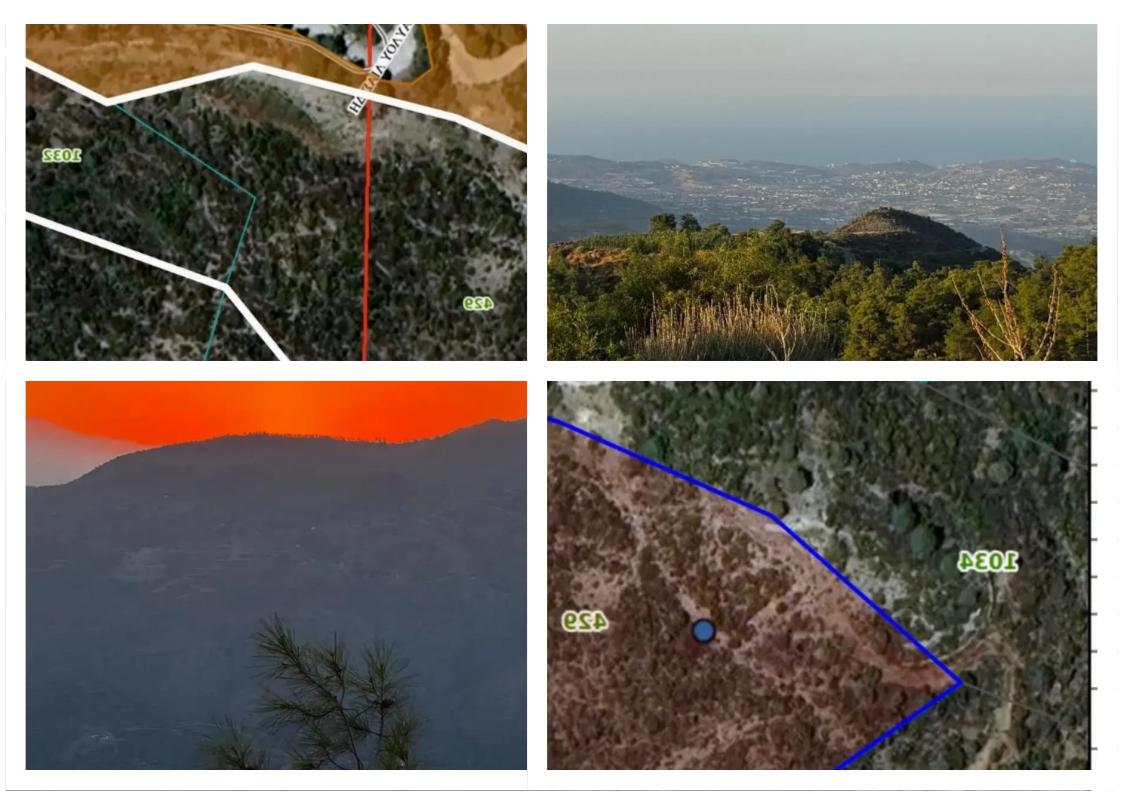

## Residential land 8838 m<sup>2</sup>

Limassol, Kellaki-4500, Cyprus

**Offered at:** €550,000

**Estate ID:** 72230

**Ref:** ba5492297

Total plot's-land's area: 8838 m²

Coverage: 10 %

Density: 15 %

Available from: 2024-10-25

Offered at: 550,000

Type: **Residentia** 

"""""Presidential Land with 360° Panoramic Views just 20 minutes from Limassol where you can experience both the sunrise and sunset from the same spot, enjoy stunning vistas of the sea, the snowy peaks of the Troodos mountains, and the surrounding natural beauty. Exceptional safety - neighbouring the estate of former President of Cyprus, Dimitris Christofias The land is surrounded by Public Land with Mature Pines – No future Development in the area, ensuring lasting privacy, all utilities - municipal water, electricity, asphalt road access A truly unique opportunity for a high-quality residence or business project in an extraordinary setting. Contact us for more details or to arrang...