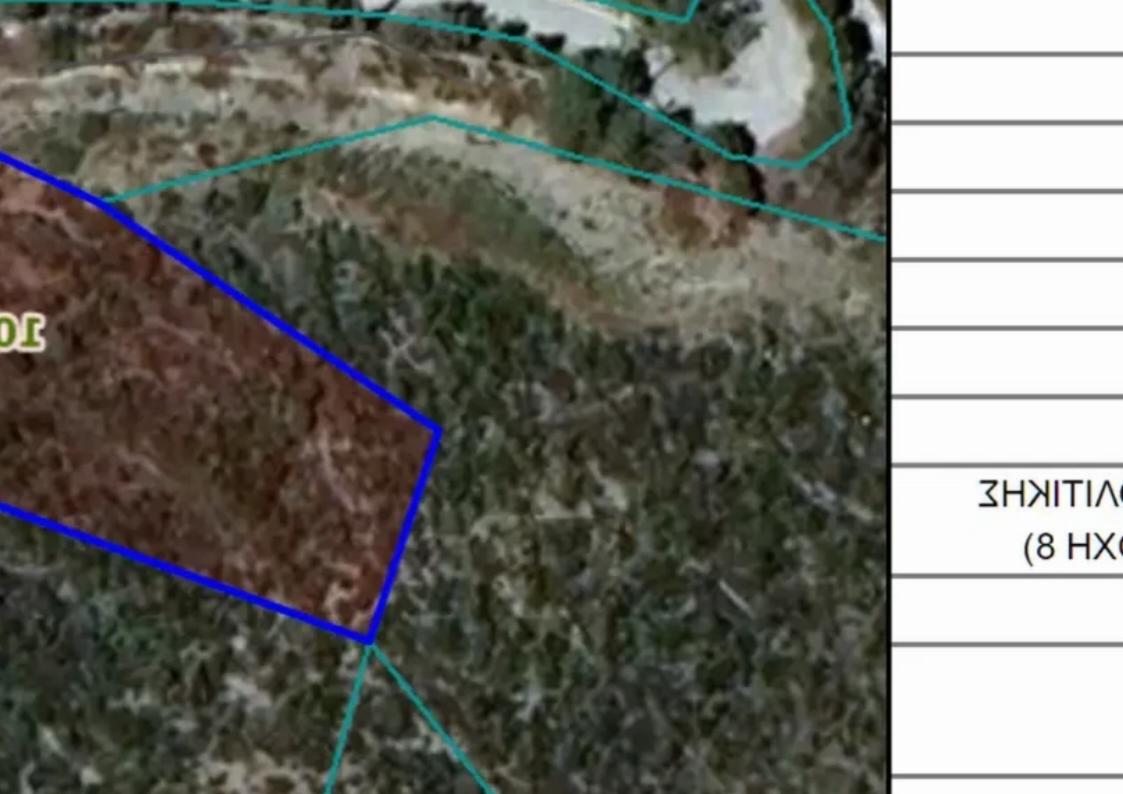

Available from: 2024-10-25



Offered at: 550,000



Type: **Residentia** 

"""""Presidential Land with 360° Panoramic Views just 20 minutes from Limassol where you can experience both the sunrise and sunset from the same spot, enjoy stunning vistas of the sea, the snowy peaks of the Troodos mountains, and the surrounding natural beauty. Exceptional safety - neighbouring the estate of former President of Cyprus, Dimitris Christofias The land is surrounded by Public Land with Mature Pines – No future Development in the area, ensuring lasting privacy, all utilities - municipal water, electricity, asphalt road access A truly unique opportunity for a high-quality residence or business project in an extraordinary setting. Contact us for more details or to arrang...

## **Estate on map:**