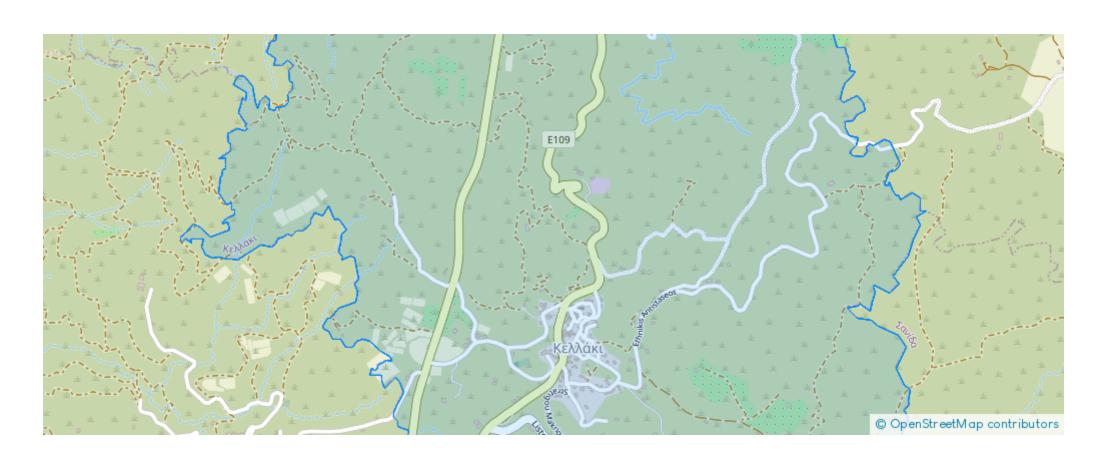

%



Available from: 2024-10-25



Offered at: 550,000



Type: **Residentia** 

"""""Presidential Land with 360° Panoramic Views just 20 minutes from Limassol where you can experience both the sunrise and sunset from the same spot, enjoy stunning vistas of the sea, the snowy peaks of the Troodos mountains, and the surrounding natural beauty. Exceptional safety - neighbouring the estate of former President of Cyprus, Dimitris Christofias The land is surrounded by Public Land with Mature Pines – No future Development in the area, ensuring lasting privacy, all utilities - municipal water, electricity, asphalt road access A truly unique opportunity for a high-quality residence or business project in an extraordinary setting. Contact us for more details or to arrang...

## **Estate on map:**