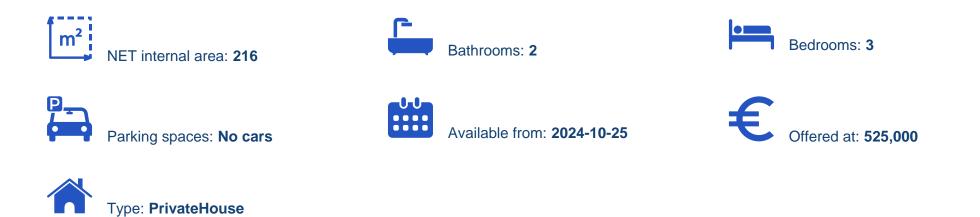

## s?le

Limassol, Patriarchou-Ierosolymon-St-Ypsonas-4192, Cyprus

Offered at: €525,000 Estate ID: 72245 Ref: ba4734256

""New project of five luxury and modern houses. The project is located in a luxury area of Limassol, Agias Sylas, near all necessary amenities. The proximity of the highway allows an easy connection with the city center and the main cities of the island. Three floor houses with comfortable rooms and amazing roof garden. AVAILABILITY House #2 Plot area 233 s.qm. Covered area 216 sq.m. Covered verandas 26 sq.m. Uncovered verandas 50 sq.m. Covered parking 16 sq.m..."""...