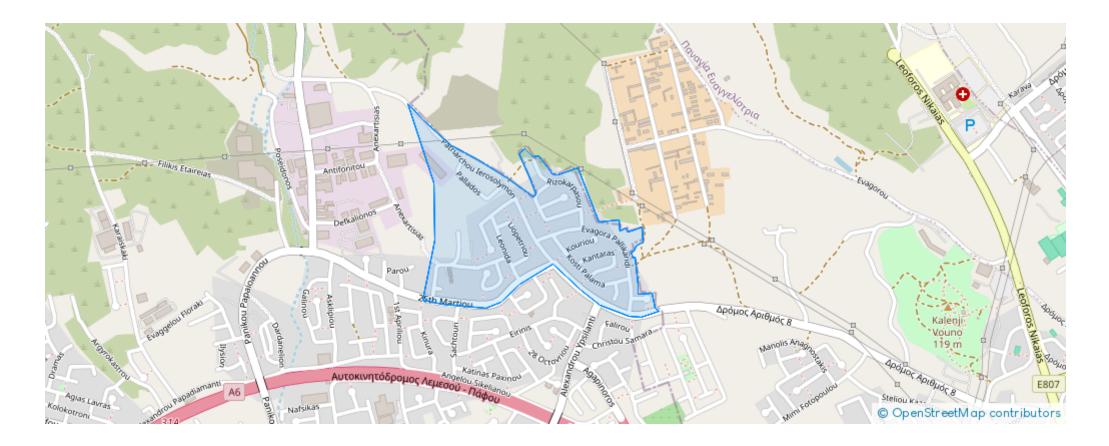

## **3-bedroom detached house f?r**

## s?le

Limassol, Patriarchou-Ierosolymon-St-Ypsonas-4192, Cyprus

Offered at: €525,000 Estate ID: 72245 Ref: ba4734256







""New project of five luxury and modern houses. The project is located in a luxury area of Limassol, Agias Sylas, near all necessary amenities. The proximity of the highway allows an easy connection with the city center and the main cities of the island. Three floor houses with comfortable rooms and amazing roof garden. AVAILABILITY House #2 Plot area 233 s.qm. Covered area 216 sq.m. Covered verandas 26 sq.m. Uncovered verandas 50 sq.m. Covered parking 16 sq.m..."""...

## **Estate on map:**