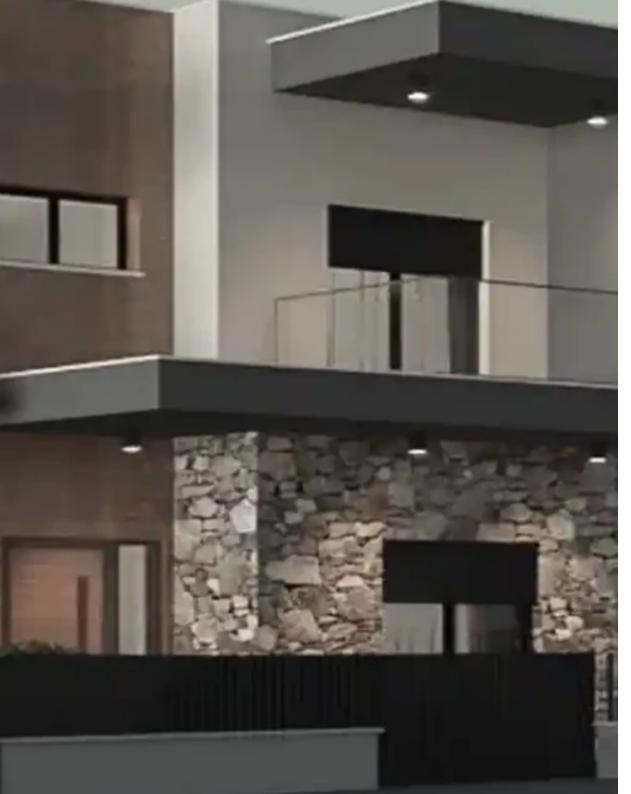

## 3-bedroom detached house f?r s?le

Limassol, Erimi-4630, Cyprus

**Offered at:** € 370,000

**Estate ID:** 72248

**Ref:** ba5339163

NET internal area: 230

Bathrooms: 2

Bedrooms: 3

Parking spaces: Covered cars

Available from: 2024-10-25

Offered at: 370,000

Type: **PrivateHouse** 

""""Very family friendly and prominent area in Erimi, close to all local amenities, schools and parks. Three bedrooms (one bedroom is with ensuite bathroom) Two bathrooms with shower trays A toilet room on the ground floor 150m internal living space: 70,20m ground floor and 79,80m on the 1st floor 19m of covered verandas 4,50m of uncovered verandas Parking space Energy efficiency of A 1/2 plot"""...