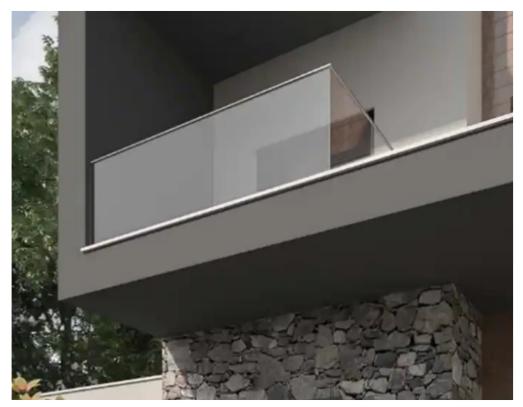

## 3-bedroom detached house f?r s?le

Limassol, Erimi-4630, Cyprus

**Offered at:** € 370,000

**Estate ID:** 72248

**Ref:** ba5339163

NET internal area: 230

Bathrooms: 2

Bedrooms: 3

Parking spaces: Covered cars

Available from: 2024-10-25

Offered at: 370,000

Type: **PrivateHouse** 

""""Very family friendly and prominent area in Erimi, close to all local amenities, schools and parks. Three bedrooms (one bedroom is with ensuite bathroom) Two bathrooms with shower trays A toilet room on the ground floor 150m internal living space: 70,20m ground floor and 79,80m on the 1st floor 19m of covered verandas 4,50m of uncovered verandas Parking space Energy efficiency of A 1/2 plot"""...