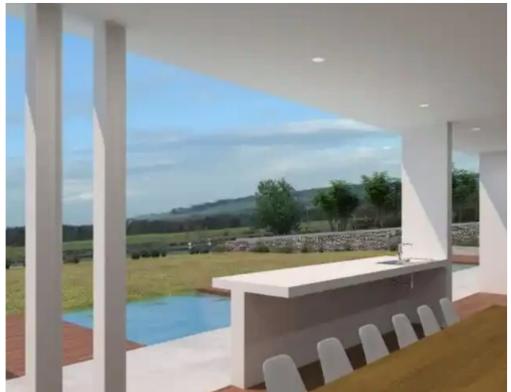

Parking spaces: No cars

Available from: 2024-10-25

Offered at: **1,750,000** 

Type: **PrivateHouse** 

being different from the rest, with its own unique and distinct character-identity, at the same time it is organically integrated into the combined total. A three-bedroom residence with two other extra rooms. A double covered car parking spaces, storage room, covered terraces, pool, big yard and a garden Exploiting the characteristics of the sloping site, the structure steps with the slope, having two floors at ground level. The common zone spaces i.e. the living room, the dining room, the kitchen and the parking place are placed on...