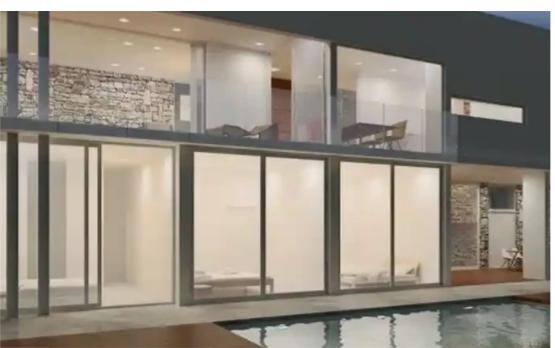

Parking spaces: No cars

Available from: 2024-10-25

Offered at: **1,750,000** 

Type: **PrivateHouse** 

being different from the rest, with its own unique and distinct character-identity, at the same time it is organically integrated into the combined total. A three-bedroom residence with two other extra rooms. A double covered car parking spaces, storage room, covered terraces, pool, big yard and a garden Exploiting the characteristics of the sloping site, the structure steps with the slope, having two floors at ground level. The common zone spaces i.e. the living room, the dining room, the kitchen and the parking place are placed on...