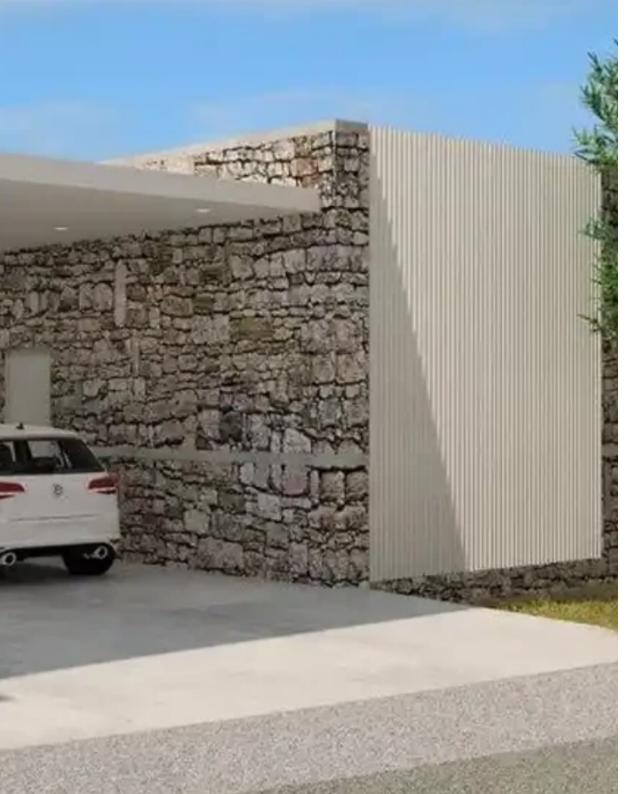

Parking spaces: No cars

Available from: 2024-10-25

Offered at: **1,750,000** 

Type: **PrivateHouse** 

being different from the rest, with its own unique and distinct character-identity, at the same time it is organically integrated into the combined total. A three-bedroom residence with two other extra rooms. A double covered car parking spaces, storage room, covered terraces, pool, big yard and a garden Exploiting the characteristics of the sloping site, the structure steps with the slope, having two floors at ground level. The common zone spaces i.e. the living room, the dining room, the kitchen and the parking place are placed on...