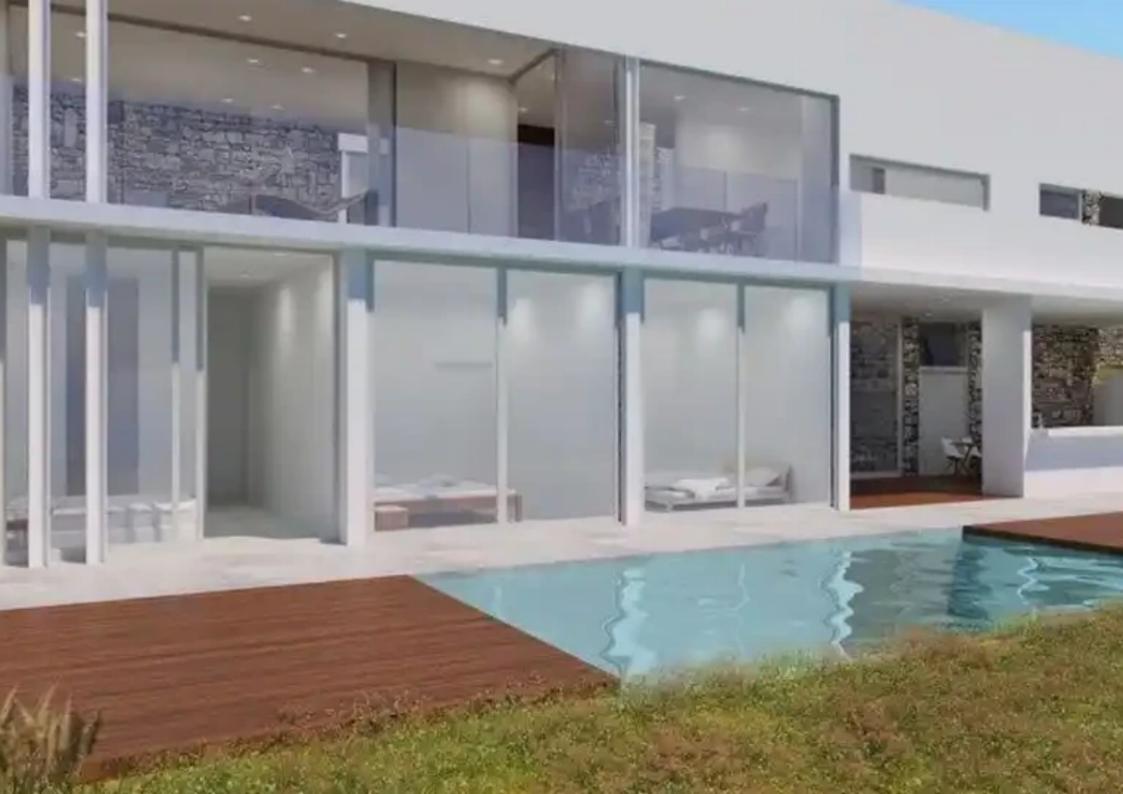

Parking spaces: No cars

Available from: 2024-10-25

Offered at: **1,750,000** 

Type: **PrivateHouse** 

being different from the rest, with its own unique and distinct character-identity, at the same time it is organically integrated into the combined total. A three-bedroom residence with two other extra rooms. A double covered car parking spaces, storage room, covered terraces, pool, big yard and a garden Exploiting the characteristics of the sloping site, the structure steps with the slope, having two floors at ground level. The common zone spaces i.e. the living room, the dining room, the kitchen and the parking place are placed on...