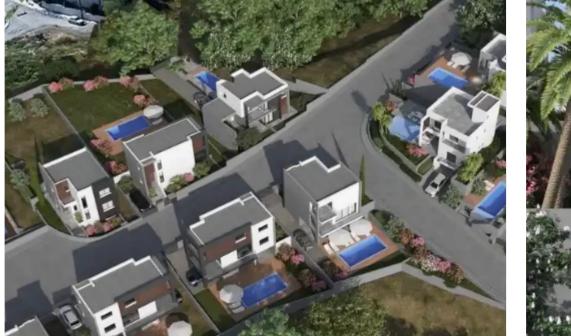

## **3-bedroom detached house f?r**

## s?le

Limassol, Parekklisia-4520, Cyprus

Offered at: €530,000 Estate ID: 72255 Ref: ba5089225











"""""The modern design with luxury living details will make the entire family enjoy it thoroughly. Whether you are thinking about buying exclusive property in Cyprus for investment purposes or future residential plans, the new houses have everything you need and more to make its purchase an easy, and instantly beneficial decision! Located in the serene area of Parekklisia surrounded with green areas with both sea view and mountain view and only a short drive away from the beach."""""...

## Estate on map: