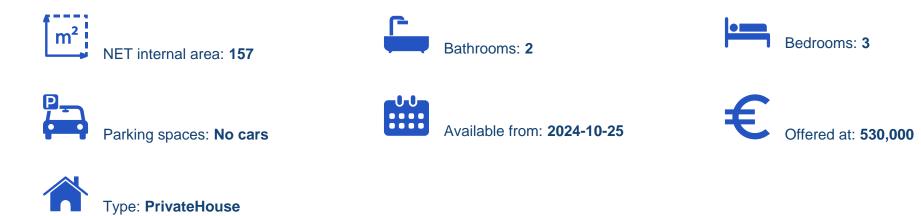

## s?le

Limassol, Parekklisia-4520, Cyprus

Offered at: €530,000 Estate ID: 72255 Ref: ba5089225

"""""The modern design with luxury living details will make the entire family enjoy it thoroughly. Whether you are thinking about buying exclusive property in Cyprus for investment purposes or future residential plans, the new houses have everything you need and more to make its purchase an easy, and instantly beneficial decision! Located in the serene area of Parekklisia surrounded with green areas with both sea view and mountain view and only a short drive away from the beach."""""...