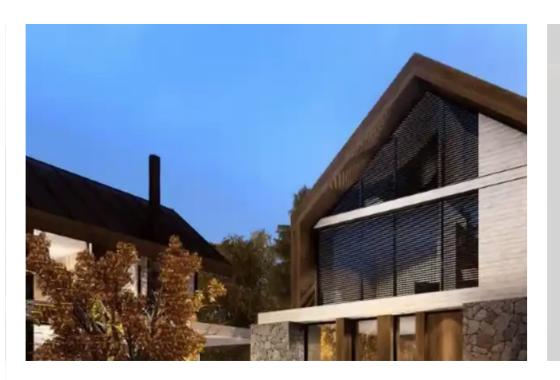

Parking spaces: Covered cars

Available from: 2024-10-25

Offered at: 660,000

Type: PrivateHouse

"""""The houses of this project offer freshness in the summer as the temperature is being 10 degrees lower than on the coast side and in winter, when the temperatures hit below zero, your can enjoy cosy fireplace vibes. In addition to the Alpine chalet style, the houses are fully integrated into the surrounding area, highlighting the importance of environment-friendly architecture. Half of the houses can be equipped with a swimming pool, at your choice (additionally 40 000 euro).."""""""""...