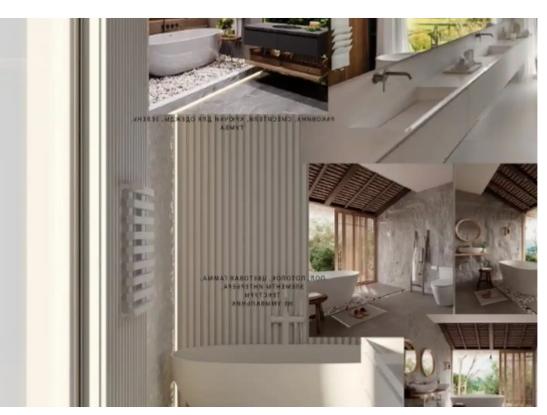

Parking spaces: Covered cars

Available from: 2024-10-25

Offered at: 660,000

Type: PrivateHouse

"""""The houses of this project offer freshness in the summer as the temperature is being 10 degrees lower than on the coast side and in winter, when the temperatures hit below zero, your can enjoy cosy fireplace vibes. In addition to the Alpine chalet style, the houses are fully integrated into the surrounding area, highlighting the importance of environment-friendly architecture. Half of the houses can be equipped with a swimming pool, at your choice (additionally 40 000 euro).."""""""""...