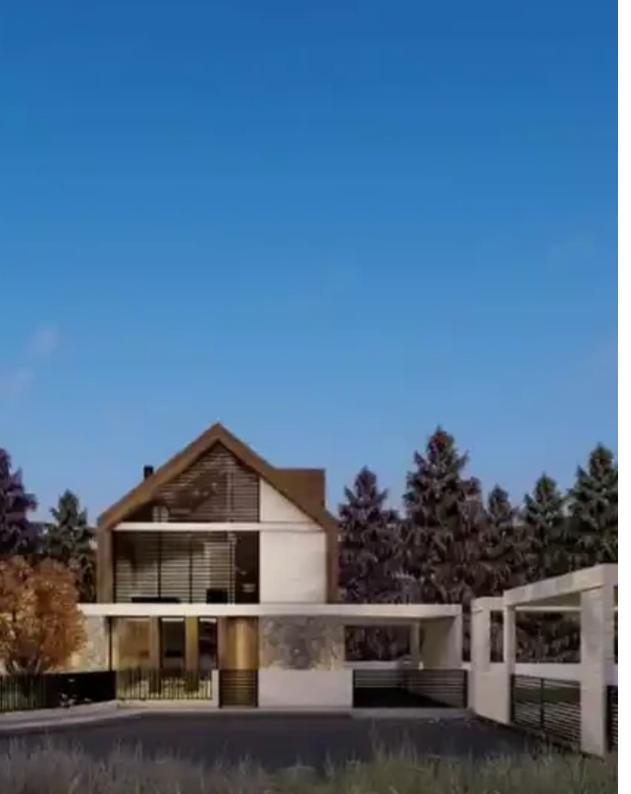

## 3-bedroom detached house f?r s?le

Limassol, Pano-Platres-4820, Cyprus

**Offered at:** € 660,000

**Estate ID:** 72259

**Ref:** ba4816244

NET internal area: 141

Bathrooms: 2

Bedrooms: 3

Parking spaces: Covered cars

Available from: 2024-10-25

Offered at: 660,000

Type: PrivateHouse

"""""The houses of this project offer freshness in the summer as the temperature is being 10 degrees lower than on the coast side and in winter, when the temperatures hit below zero, your can enjoy cosy fireplace vibes. In addition to the Alpine chalet style, the houses are fully integrated into the surrounding area, highlighting the importance of environment-friendly architecture. Half of the houses can be equipped with a swimming pool, at your choice (additionally 40 000 euro).."""""""""...