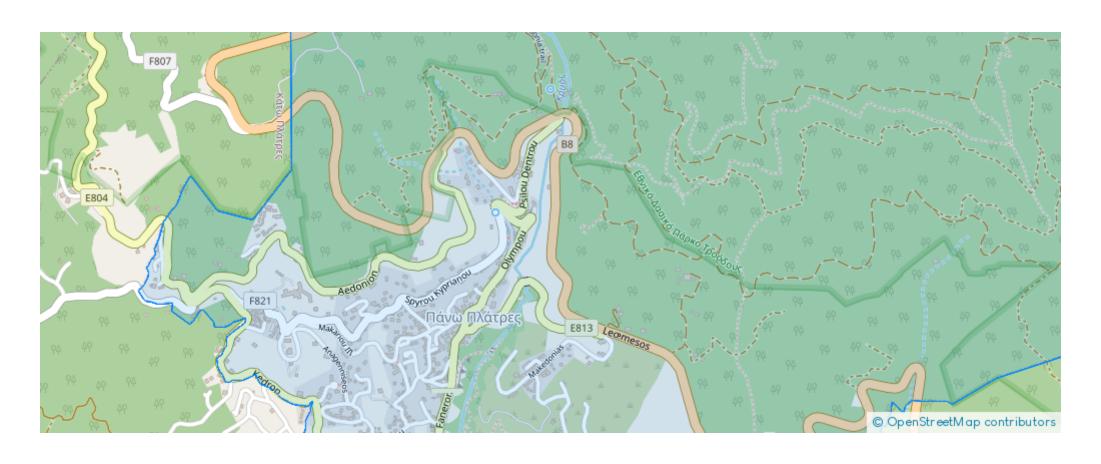

Parking spaces: Covered cars

Available from: 2024-10-25

Offered at: 660,000

Type: PrivateHouse

"""""The houses of this project offer freshness in the summer as the temperature is being 10 degrees lower than on the coast side and in winter, when the temperatures hit below zero, your can enjoy cosy fireplace vibes. In addition to the Alpine chalet style, the houses are fully integrated into the surrounding area, highlighting the importance of environment-friendly architecture. Half of the houses can be equipped with a swimming pool, at your choice (additionally 40 000 euro).."""""""""...