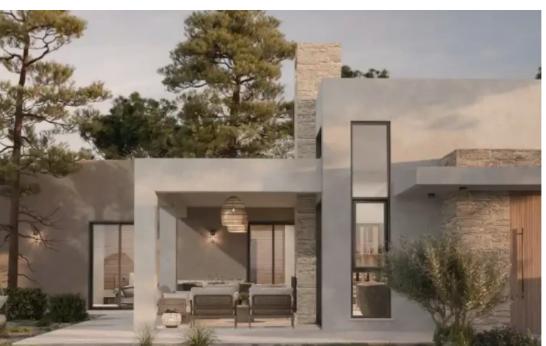

## 4-bedroom detached house f?r s?le

Limassol, Souni-4717, Cyprus

**Offered at:** € 680,000

**Estate ID:** 72265

**Ref:** ba5087826

NET internal area: 150

Bathrooms: 3

Bedrooms: 4

Parking spaces: No cars

Available from: 2024-10-25

Offered at: **680,000** 

Гуре: **PrivateHous**e

"""Introducing a new property project in Souni, a charming village nestled in the hills of Limassol. The development will offer a range of modern and spacious homes surrounded by the serene beauty of the Cypriot countryside. This upcoming development is sure to attract those looking for private residences and quiet neighbourhoods in a peaceful countryside setting Property Facilities Underfloor heating Provision for Air Conditioning System with split Units With option for Private Swimming Pool Energy Efficiency Grade A Common Tennis Court Kids playground Start of construction January 2024.

Delivery 18 months"""...