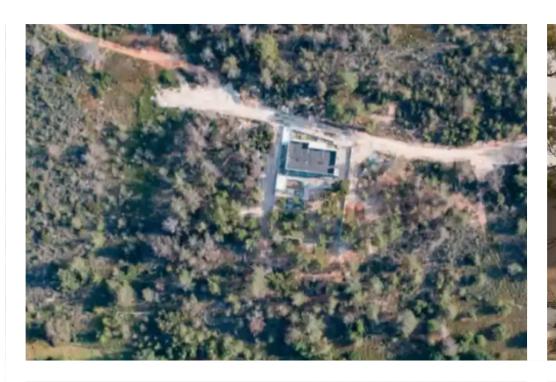

## 4-bedroom detached house f?r s?le

Limassol, Souni-4717, Cyprus

**Offered at:** € 680,000

**Estate ID:** 72265

**Ref:** ba5087826











NET internal area: 150



Bathrooms: 3



Bedrooms: 4



Parking spaces: No cars



Available from: 2024-10-25



Offered at: **680,000** 



Гуре: **PrivateHous**e

"""Introducing a new property project in Souni, a charming village nestled in the hills of Limassol. The development will offer a range of modern and spacious homes surrounded by the serene beauty of the Cypriot countryside. This upcoming development is sure to attract those looking for private residences and quiet neighbourhoods in a peaceful countryside setting Property Facilities Underfloor heating Provision for Air Conditioning System with split Units With option for Private Swimming Pool Energy Efficiency Grade A Common Tennis Court Kids playground Start of construction January 2024.

Delivery 18 months"""...

#