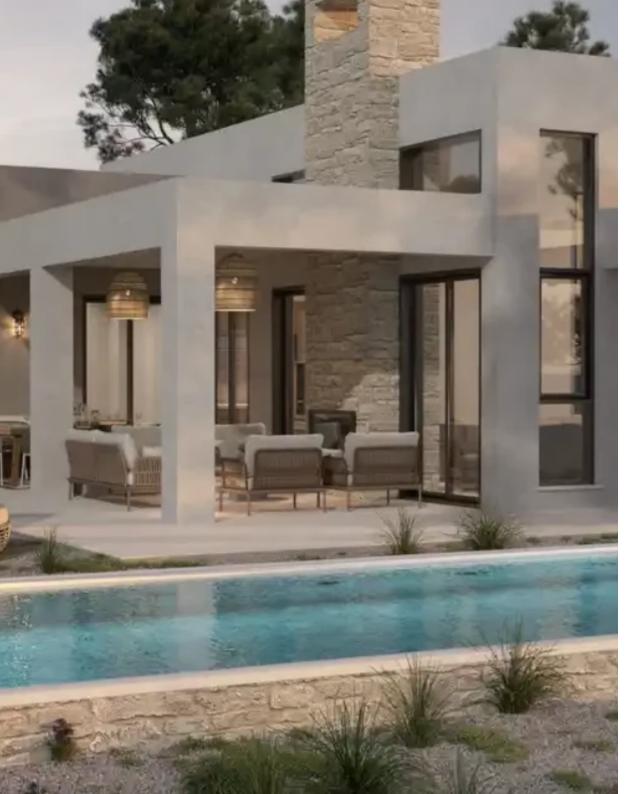

## 4-bedroom detached house f?r s?le

Limassol, Souni-4717, Cyprus

**Offered at:** € 680,000

**Estate ID:** 72265

**Ref:** ba5087826

NET internal area: 150

Bathrooms: 3

Bedrooms: 4

Parking spaces: No cars

Available from: 2024-10-25

Offered at: **680,000** 

Гуре: **PrivateHous**e

"""Introducing a new property project in Souni, a charming village nestled in the hills of Limassol. The development will offer a range of modern and spacious homes surrounded by the serene beauty of the Cypriot countryside. This upcoming development is sure to attract those looking for private residences and quiet neighbourhoods in a peaceful countryside setting Property Facilities Underfloor heating Provision for Air Conditioning System with split Units With option for Private Swimming Pool Energy Efficiency Grade A Common Tennis Court Kids playground Start of construction January 2024.

Delivery 18 months"""...