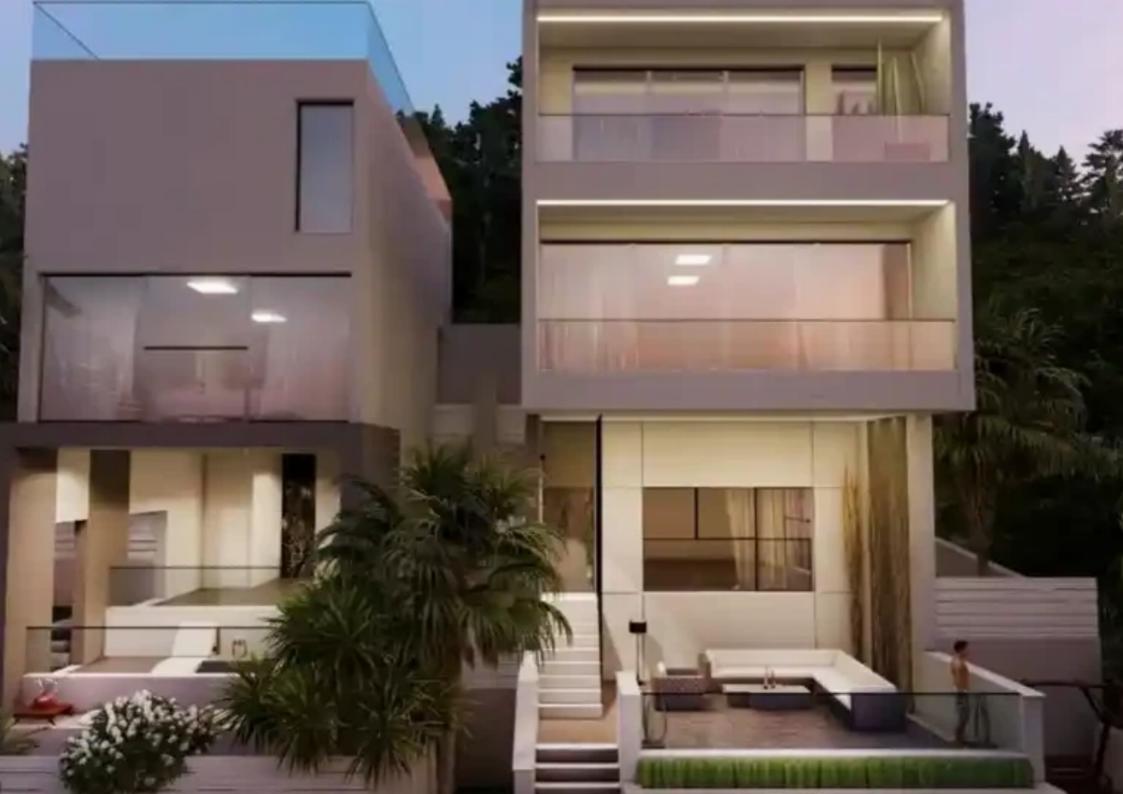

Parking spaces: No cars

Available from: 2024-10-25

Offered at: 680,000

ype: **PrivateHouse** 

THE PROJECT It is a modern development of two detached housing units in one of the most demanding locations of Limassol. Nicely designed, the houses offer comfort for families who appreciate practicality and clean layouts. All required amenities can be found within a short-distance drive. All houses are built following all health and safety and structural standards. The design of each house has been carefully thought through, each has at least three bedrooms and bathrooms, a spacious terrace and space for a swimming pool if you so desire. All open-plan kitchen/dining rooms are connected to the veranda. THE DETAILS Private and chic Sophisticated design Roof gardens TURNKEY FINISHES |...