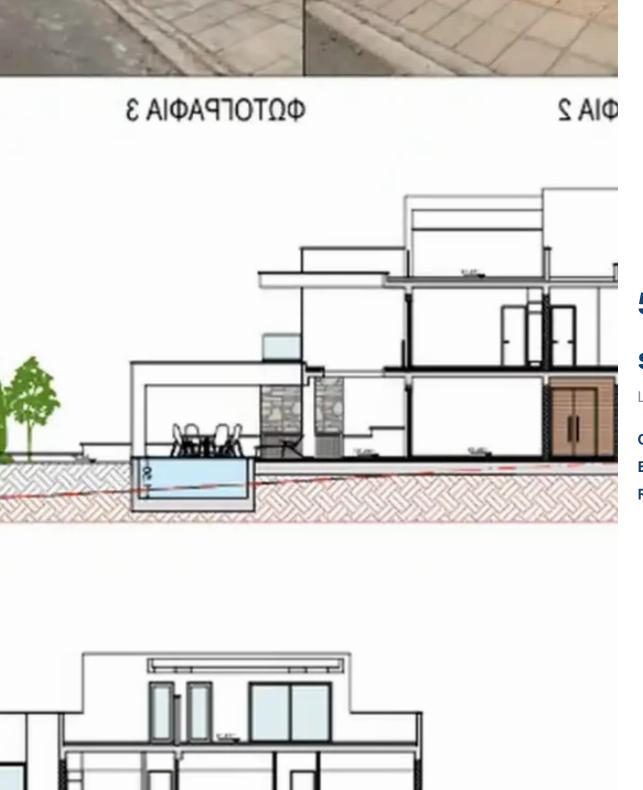

## 5-bedroom detached house f?r s?le

Limassol, Mouttagiaka-4527, Cyprus

**Offered at:** €2,200,000

**Estate ID:** 72335

**Ref:** ba5084791

NET internal area: 344

Bedrooms: 5

Parking spaces: No cars