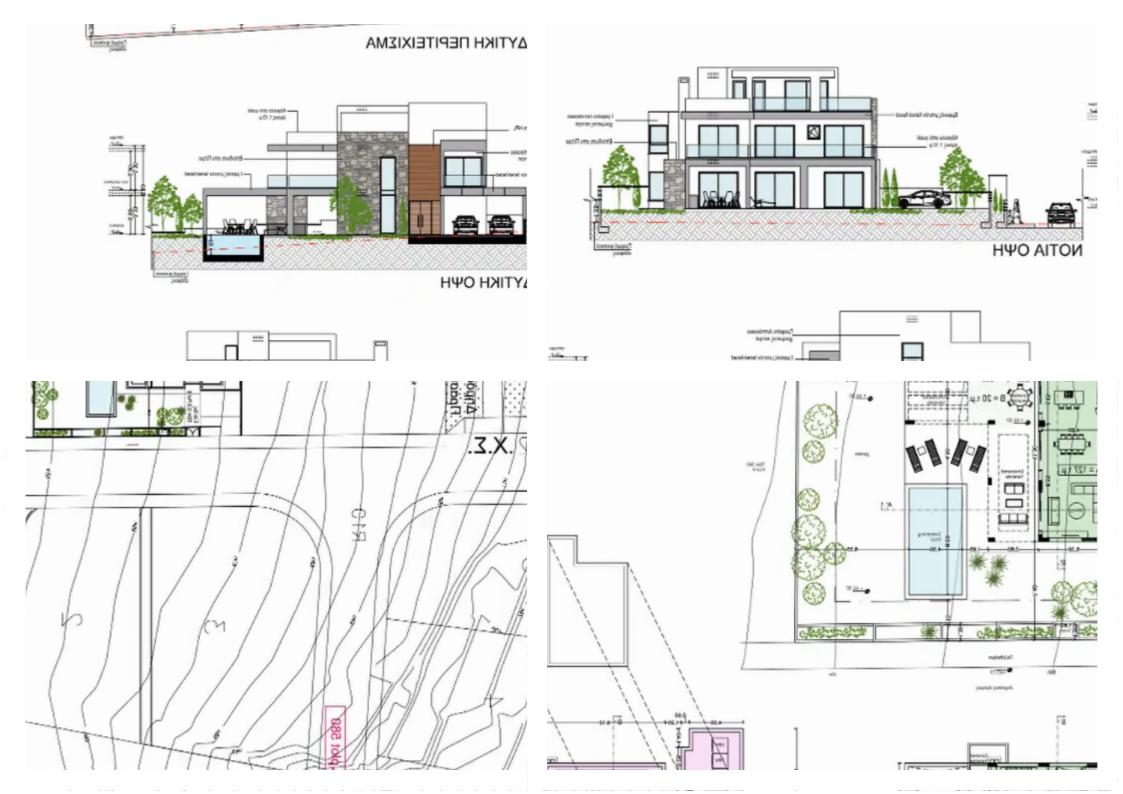

## 5-bedroom detached house f?r s?le

Limassol, Mouttagiaka-4527, Cyprus

**Offered at:** €2,200,000

**Estate ID:** 72335

**Ref:** ba5084791

NET internal area: 344

Bedrooms: 5

Parking spaces: No cars