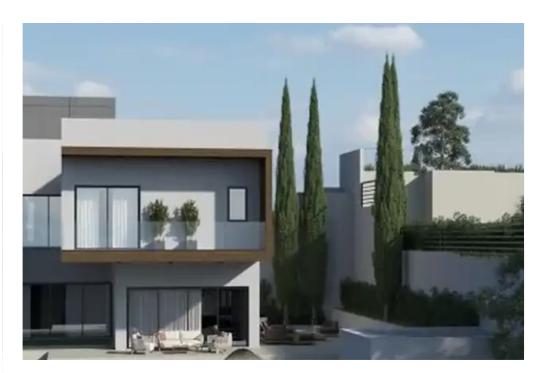

## 4-bedroom detached house f?r s?le

Limassol, Water-Plant-Agia-Phyla-Agia-Fylaxis-3120, Cyprus

**Offered at:** €1,350,000

**Estate ID:** 72338

**Ref:** ba5089066

NET internal area: 319

Bathrooms: 4

Bedrooms: 4

Parking spaces: Covered cars

Available from: 2024-10-25

Offered at: **1,350,000** 

Type: **PrivateHouse** 

""""This complex is a brand new modern design development located in the heart of Limassol the quiet residential area of Panthea (Agia Fyla) area close to all amenities, banks, business offices, schools just 5'minutes' drive to the highway and yet only 10' minutes' drive to the Mediterranean sea.

Delivery in 14 months after the sign of a contract. All houses will be constructed to the highest standards using the latest techniques and the finest quality building materials with high end finished. Some of the location area: private schools, public schools, coffee shops, supermarkets, at Panthea sport, academies, restaurants, pet shop and many more. Plot: 800 m2 Cover area: 319 m2 Cove...