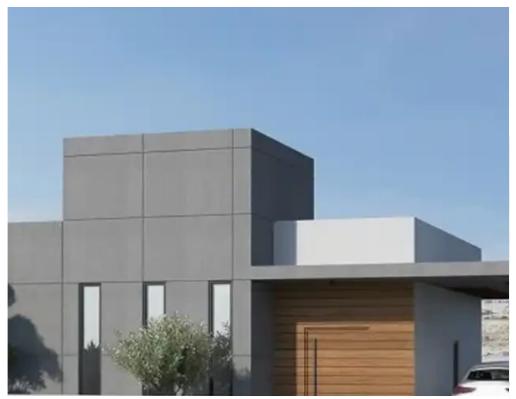

## 4-bedroom detached house f?r s?le

Limassol, Water-Plant-Agia-Phyla-Agia-Fylaxis-3120, Cyprus

**Offered at:** €1,350,000

**Estate ID:** 72338

**Ref:** ba5089066

NET internal area: 319

Bathrooms: 4

Bedrooms: 4

Parking spaces: Covered cars

Available from: 2024-10-25

Offered at: **1,350,000** 

Type: **PrivateHouse** 

""""This complex is a brand new modern design development located in the heart of Limassol the quiet residential area of Panthea (Agia Fyla) area close to all amenities, banks, business offices, schools just 5'minutes' drive to the highway and yet only 10' minutes' drive to the Mediterranean sea.

Delivery in 14 months after the sign of a contract. All houses will be constructed to the highest standards using the latest techniques and the finest quality building materials with high end finished. Some of the location area: private schools, public schools, coffee shops, supermarkets, at Panthea sport, academies, restaurants, pet shop and many more. Plot: 800 m2 Cover area: 319 m2 Cove...