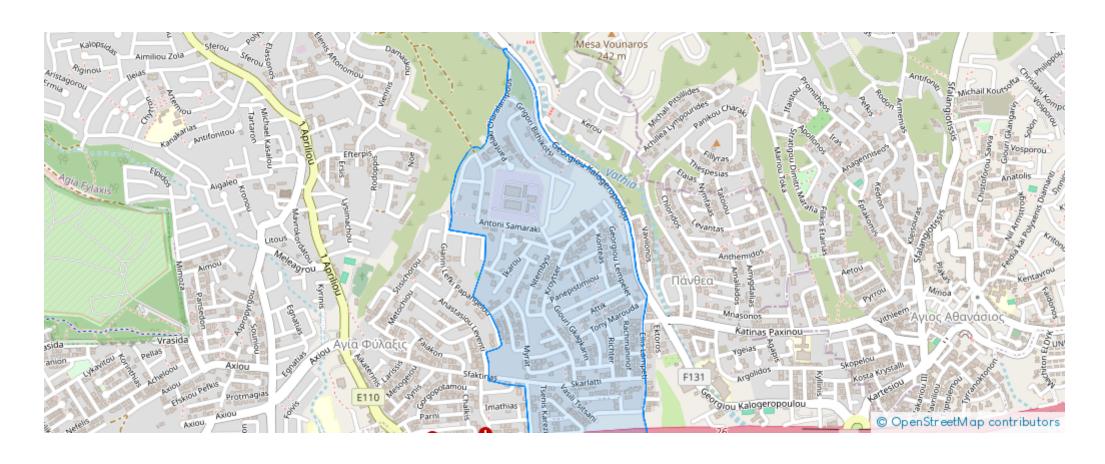

lable from: 2024-10-25



Offered at: **1,350,000** 



Type: **PrivateHouse** 

""""This complex is a brand new modern design development located in the heart of Limassol the quiet residential area of Panthea (Agia Fyla) area close to all amenities, banks, business offices, schools just 5'minutes' drive to the highway and yet only 10' minutes' drive to the Mediterranean sea.

Delivery in 14 months after the sign of a contract. All houses will be constructed to the highest standards using the latest techniques and the finest quality building materials with high end finished. Some of the location area: private schools, public schools, coffee shops, supermarkets, at Panthea sport, academies, restaurants, pet shop and many more. Plot: 800 m2 Cover area: 319 m2 Cove...

## **Estate on map:**