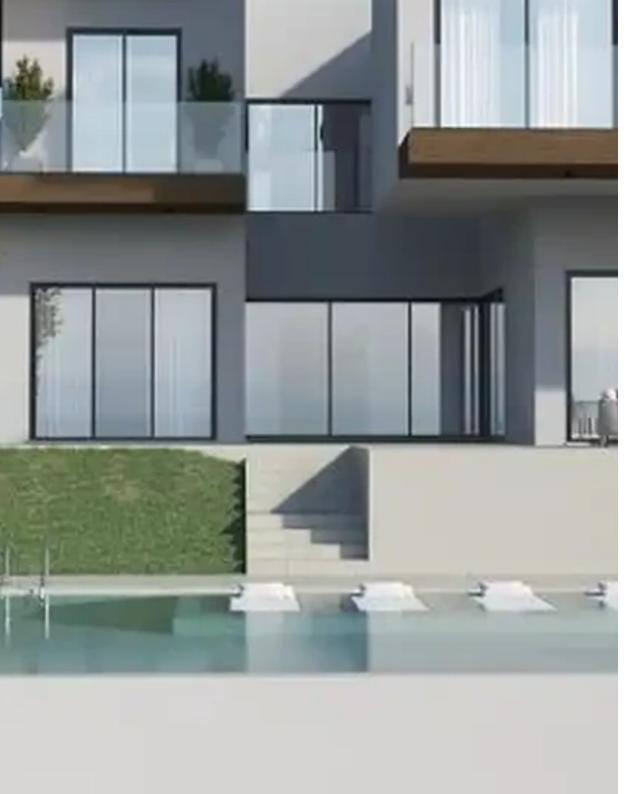

## 4-bedroom detached house f?r s?le

Limassol, Water-Plant-Agia-Phyla-Agia-Fylaxis-3120, Cyprus

**Offered at:** €1,350,000

**Estate ID:** 72338

**Ref:** ba5089066

NET internal area: 319

Bathrooms: 4

Bedrooms: 4

Parking spaces: Covered cars

Available from: 2024-10-25

Offered at: **1,350,000** 

Type: **PrivateHouse** 

""""This complex is a brand new modern design development located in the heart of Limassol the quiet residential area of Panthea (Agia Fyla) area close to all amenities, banks, business offices, schools just 5'minutes' drive to the highway and yet only 10' minutes' drive to the Mediterranean sea.

Delivery in 14 months after the sign of a contract. All houses will be constructed to the highest standards using the latest techniques and the finest quality building materials with high end finished. Some of the location area: private schools, public schools, coffee shops, supermarkets, at Panthea sport, academies, restaurants, pet shop and many more. Plot: 800 m2 Cover area: 319 m2 Cove...