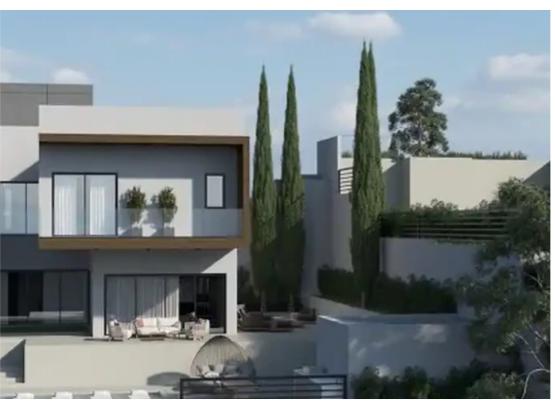

## 4-bedroom detached house f?r s?le

Limassol, Water-Plant-Agia-Phyla-Agia-Fylaxis-3120, Cyprus

**Offered at:** €1,350,000

**Estate ID:** 72338

**Ref:** ba5089066

NET internal area: 319

Bathrooms: 4

Bedrooms: 4

Parking spaces: Covered cars

Available from: 2024-10-25

Offered at: **1,350,000** 

Type: **PrivateHouse** 

""""This complex is a brand new modern design development located in the heart of Limassol the quiet residential area of Panthea (Agia Fyla) area close to all amenities, banks, business offices, schools just 5'minutes' drive to the highway and yet only 10' minutes' drive to the Mediterranean sea.

Delivery in 14 months after the sign of a contract. All houses will be constructed to the highest standards using the latest techniques and the finest quality building materials with high end finished. Some of the location area: private schools, public schools, coffee shops, supermarkets, at Panthea sport, academies, restaurants, pet shop and many more. Plot: 800 m2 Cover area: 319 m2 Cove...