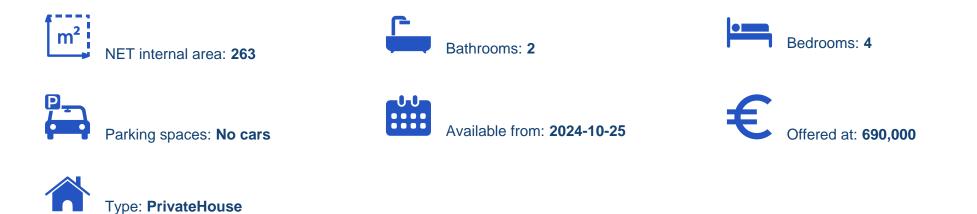

## s?le

Limassol, Panthea-Grammar-School-Agios-Athanasios-4105, Cyprus

Offered at: € 690,000 Estate ID: 72345 Ref: ba5089197

""""New upcoming project in Ag. Athanasios | Limassol Key Features: Energy efficiency "A" Austrian photovoltaic system 3KW German insulation 10cm (Clima Plus – Thrakon) German solar panels & amp; Italian pressure pipe Italian manifolds & amp; pipe-in-pipe system (Giacomini) Italian waterproofing system (Copernit) Belgium waterproof parquet with a LIFETIME warranty (Quick-Step) Insulated bricks and windows BIG budget for sanitary, ceramics & amp; tiles (€55/m²) Boundary walls coated by adhesive glue with fibers (Thrakon 410) Internal walls finished with adhesive glue with fibers & amp; three coats stucco Galvanized gates Choice of HPL/stone/ wood custom facade..""""...