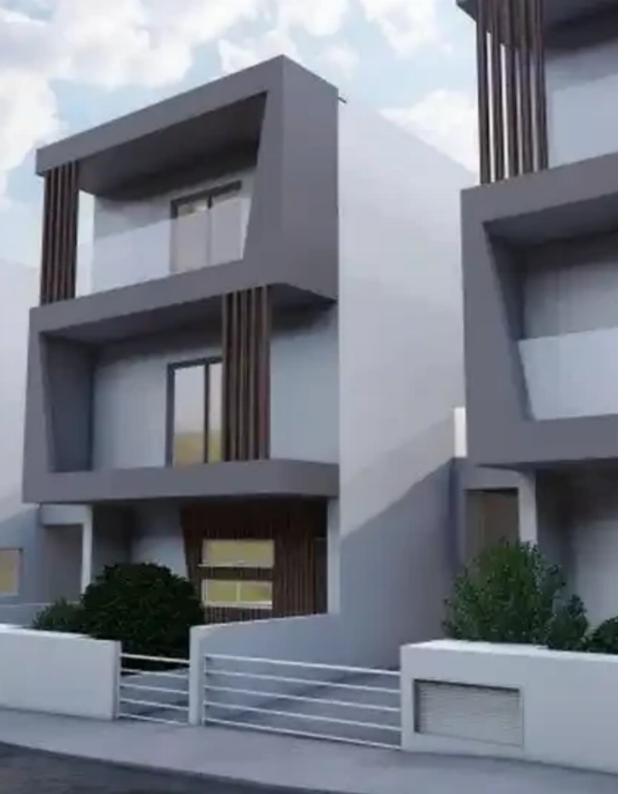

## s?le

Limassol, Panthea-Grammar-School-Agios-Athanasios-4105, Cyprus

Offered at: € 690,000 Estate ID: 72345 Ref: ba5089197

""""New upcoming project in Ag. Athanasios | Limassol Key Features: Energy efficiency "A" Austrian photovoltaic system 3KW German insulation 10cm (Clima Plus – Thrakon) German solar panels & amp; Italian pressure pipe Italian manifolds & amp; pipe-in-pipe system (Giacomini) Italian waterproofing system (Copernit) Belgium waterproof parquet with a LIFETIME warranty (Quick-Step) Insulated bricks and windows BIG budget for sanitary, ceramics & amp; tiles (€55/m²) Boundary walls coated by adhesive glue with fibers (Thrakon 410) Internal walls finished with adhesive glue with fibers & amp; three coats stucco Galvanized gates Choice of HPL/stone/ wood custom facade..""""...