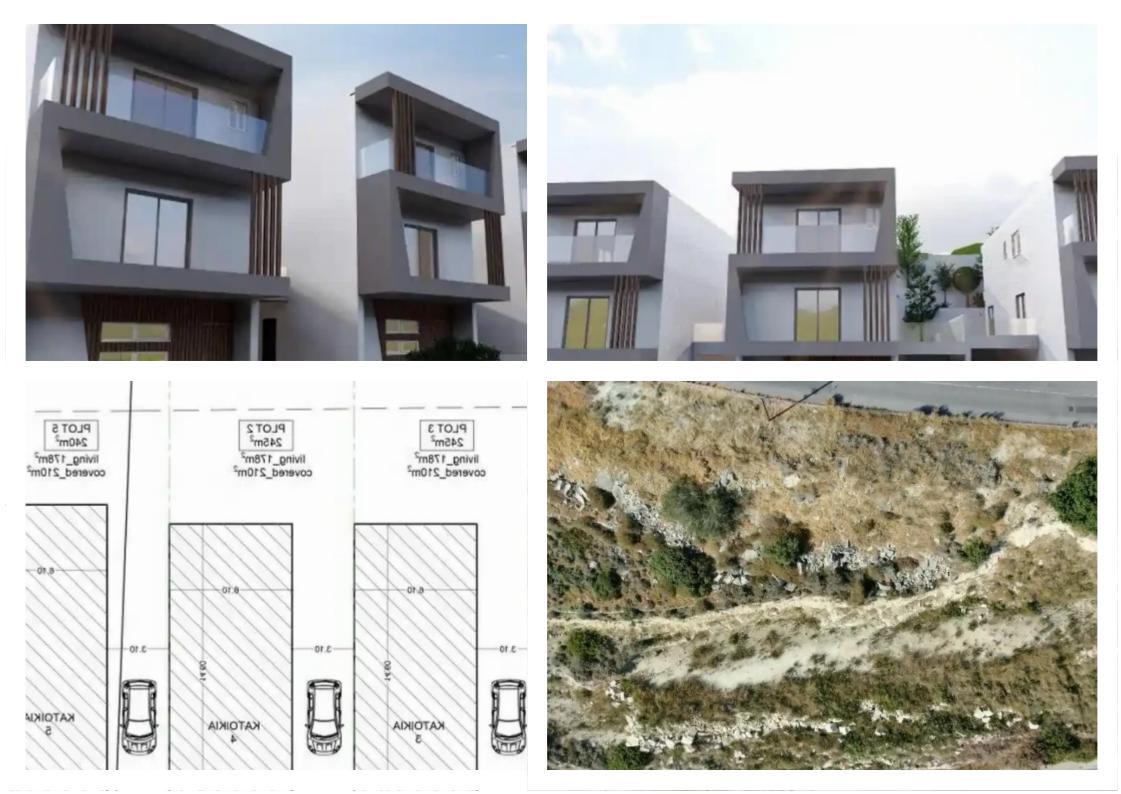

## s?le

Limassol, Panthea-Grammar-School-Agios-Athanasios-4105, Cyprus

Offered at: € 690,000 Estate ID: 72345 Ref: ba5089197

""""New upcoming project in Ag. Athanasios | Limassol Key Features: Energy efficiency "A" Austrian photovoltaic system 3KW German insulation 10cm (Clima Plus – Thrakon) German solar panels & amp; Italian pressure pipe Italian manifolds & amp; pipe-in-pipe system (Giacomini) Italian waterproofing system (Copernit) Belgium waterproof parquet with a LIFETIME warranty (Quick-Step) Insulated bricks and windows BIG budget for sanitary, ceramics & amp; tiles (€55/m²) Boundary walls coated by adhesive glue with fibers (Thrakon 410) Internal walls finished with adhesive glue with fibers & amp; three coats stucco Galvanized gates Choice of HPL/stone/ wood custom facade..""""...