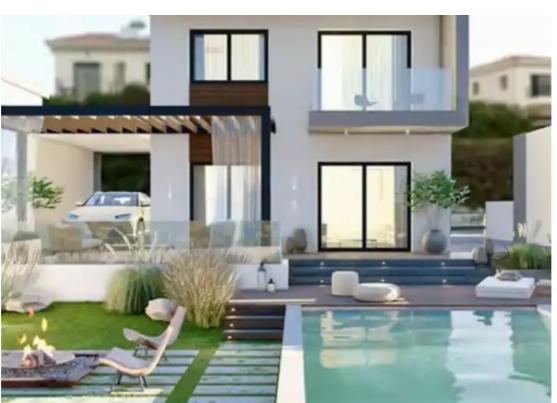

## 4-bedroom detached house f?r s?le

Limassol, Pissouri-4607, Cyprus

**Offered at:** € 495,000

**Estate ID:** 72351

**Ref:** ba4909745

NET internal area: 119

Bedrooms: 4

Parking spaces: No cars

Available from: 2024-10-25

Offered at: 495,000

ype: PrivateHouse

""""The specifications included are as follows: Custom Designed Italian Kitchens & Spanish / Italian Tiling Granite worktops Double glazed patio doors Covered parking Central pressurized water system Solar Panel Water Heating Thermal Insulation throughout (extruded polystyrene)

Sanitary ware Laufen Mixers & Grohe Video phone entry system Covered Secured Parking Pipe in pipe plumping system Security door

Private Swimming Pool Delivery 2024/07"""""...