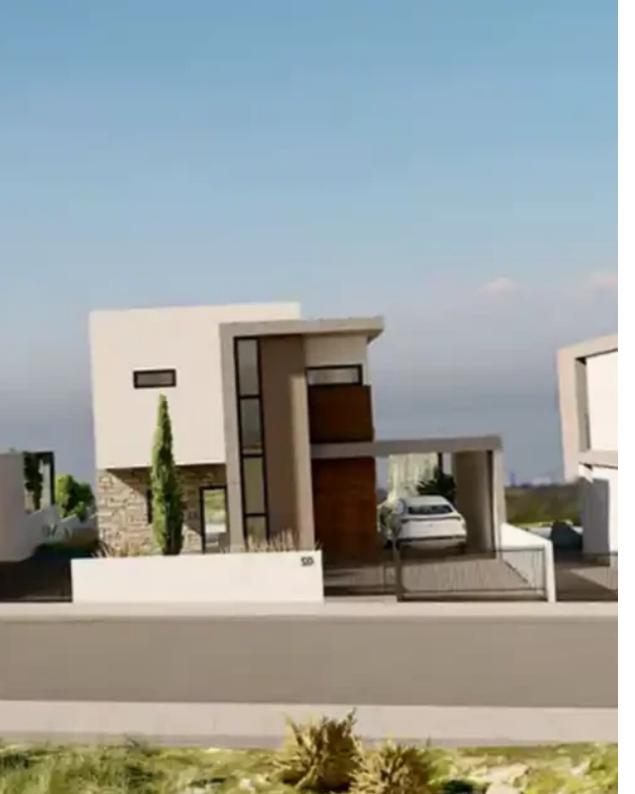

## 4-bedroom detached house f?r s?le

Limassol, Pissouri-4607, Cyprus

**Offered at:** € 495,000

**Estate ID:** 72351

**Ref:** ba4909745

NET internal area: 119

Bedrooms: 4

Parking spaces: No cars

Available from: 2024-10-25

Offered at: 495,000

ype: PrivateHouse

""""The specifications included are as follows: Custom Designed Italian Kitchens & Spanish / Italian Tiling Granite worktops Double glazed patio doors Covered parking Central pressurized water system Solar Panel Water Heating Thermal Insulation throughout (extruded polystyrene)

Sanitary ware Laufen Mixers & Grohe Video phone entry system Covered Secured Parking Pipe in pipe plumping system Security door

Private Swimming Pool Delivery 2024/07"""""...