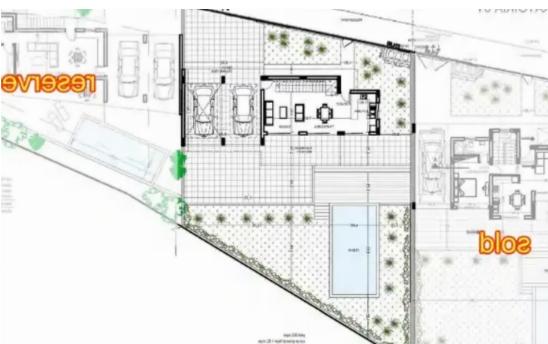

## 4-bedroom detached house f?r s?le

Limassol, Pissouri-4607, Cyprus

**Offered at:** € 495,000

**Estate ID:** 72351

**Ref:** ba4909745

NET internal area: 119

Bedrooms: 4

Parking spaces: No cars

Available from: 2024-10-25

Offered at: 495,000

ype: PrivateHouse

""""The specifications included are as follows: Custom Designed Italian Kitchens & Spanish / Italian Tiling Granite worktops Double glazed patio doors Covered parking Central pressurized water system Solar Panel Water Heating Thermal Insulation throughout (extruded polystyrene)

Sanitary ware Laufen Mixers & Grohe Video phone entry system Covered Secured Parking Pipe in pipe plumping system Security door

Private Swimming Pool Delivery 2024/07"""""...