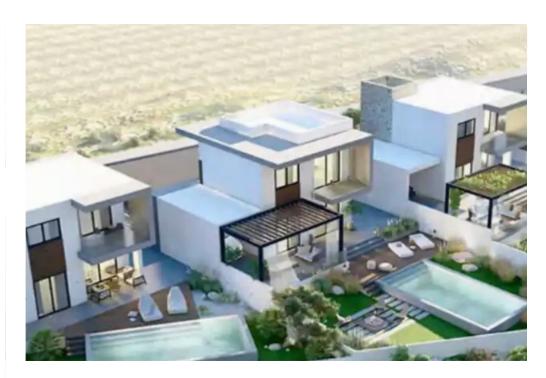

## 4-bedroom detached house f?r s?le

Limassol, Pissouri-4607, Cyprus

**Offered at:** € 495,000

**Estate ID:** 72351

**Ref:** ba4909745

NET internal area: 119

Bedrooms: 4

Parking spaces: No cars

Available from: 2024-10-25

Offered at: 495,000

ype: PrivateHouse

""""The specifications included are as follows: Custom Designed Italian Kitchens & Spanish / Italian Tiling Granite worktops Double glazed patio doors Covered parking Central pressurized water system Solar Panel Water Heating Thermal Insulation throughout (extruded polystyrene)

Sanitary ware Laufen Mixers & Grohe Video phone entry system Covered Secured Parking Pipe in pipe plumping system Security door

Private Swimming Pool Delivery 2024/07"""""...