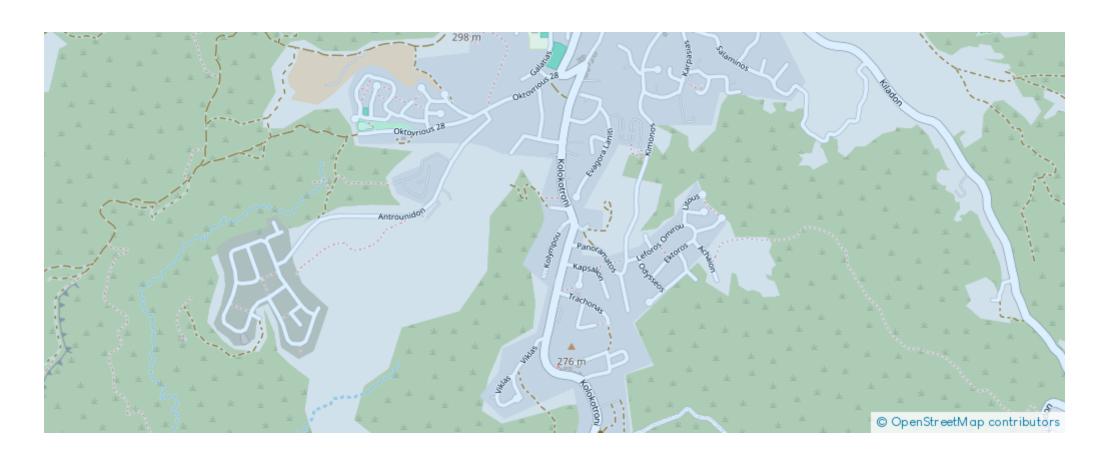

## 4-bedroom detached house f?r s?le

Limassol, Pissouri-4607, Cyprus

**Offered at:** € 495,000

**Estate ID:** 72351

**Ref:** ba4909745











NET internal area: 119



Bedrooms: 4



Parking spaces: No cars



Available from: 2024-10-25



Offered at: 495,000



ype: PrivateHouse

""""The specifications included are as follows: Custom Designed Italian Kitchens & Spanish / Italian Tiling Granite worktops Double glazed patio doors Covered parking Central pressurized water system Solar Panel Water Heating Thermal Insulation throughout (extruded polystyrene)

Sanitary ware Laufen Mixers & Grohe Video phone entry system Covered Secured Parking Pipe in pipe plumping system Security door

Private Swimming Pool Delivery 2024/07"""""...

## **Estate on map:**