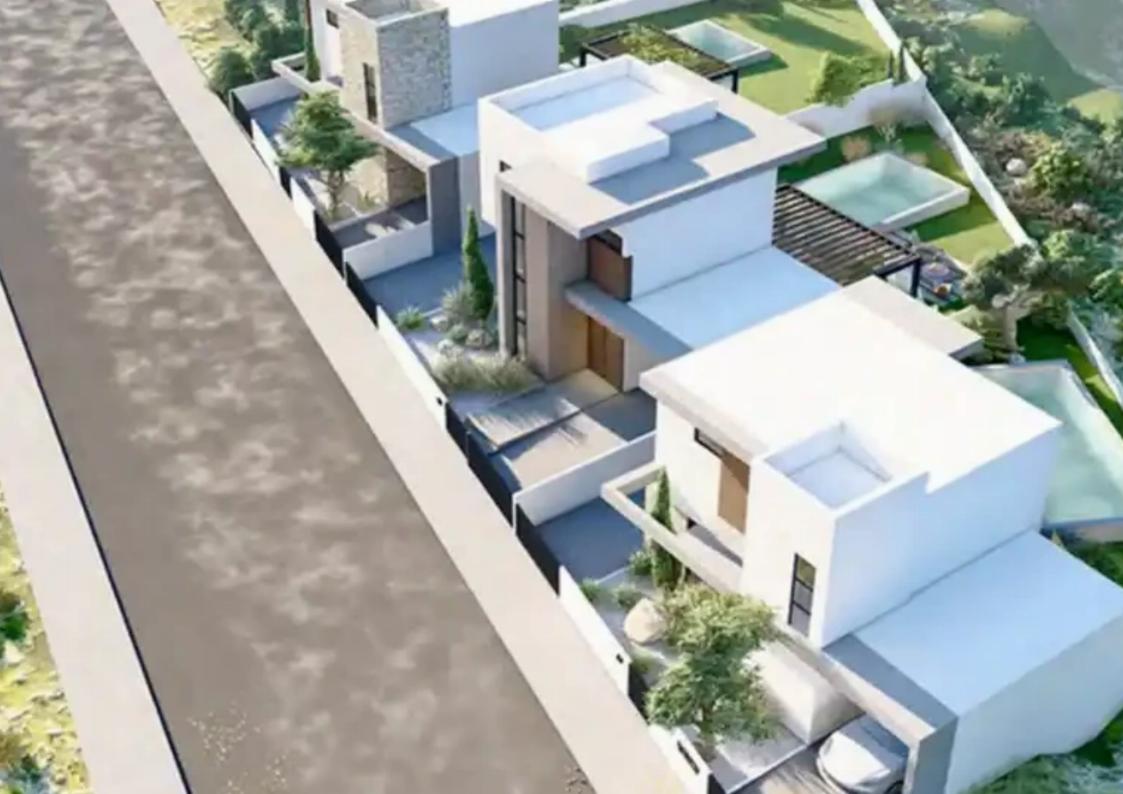

## 4-bedroom detached house f?r s?le

Limassol, Pissouri-4607, Cyprus

**Offered at:** € 495,000

**Estate ID:** 72351

**Ref:** ba4909745

NET internal area: 119

Bedrooms: 4

Parking spaces: No cars

Available from: 2024-10-25

Offered at: 495,000

ype: PrivateHouse

""""The specifications included are as follows: Custom Designed Italian Kitchens & Spanish / Italian Tiling Granite worktops Double glazed patio doors Covered parking Central pressurized water system Solar Panel Water Heating Thermal Insulation throughout (extruded polystyrene)

Sanitary ware Laufen Mixers & Grohe Video phone entry system Covered Secured Parking Pipe in pipe plumping system Security door

Private Swimming Pool Delivery 2024/07"""""...