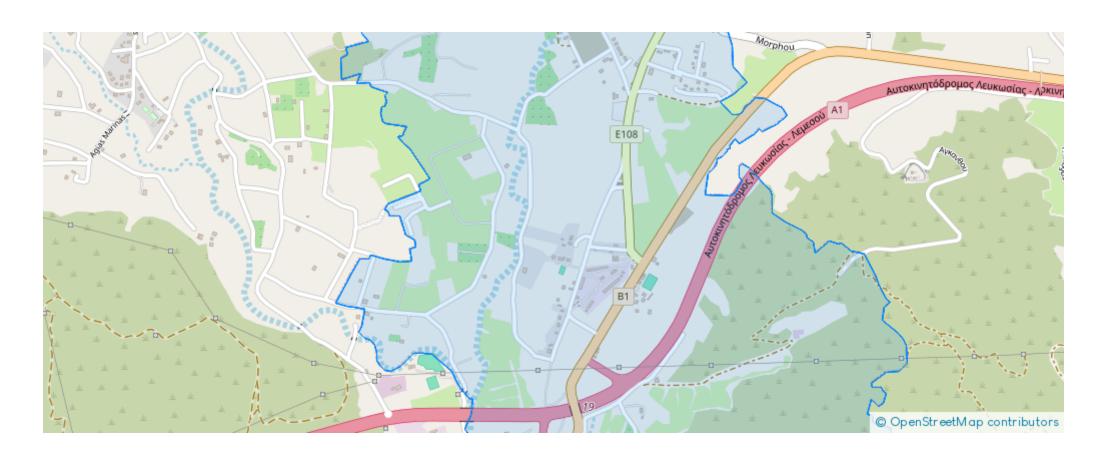

**Ref:** ba5123161











NET internal area: 158



Bathrooms: 3



Bedrooms: 3



Parking spaces: Covered cars



Available from: 2024-10-25



Offered at: 435,750



Type: **PrivateHouse** 

""""The project combines excellent practices in quality design and construction, with high-end technology, and a unique combination of well-thought features to satisfy the covet of any demanding buyer. An ideal choice for modern suburban living or a valuable investment. Spacious internal areas, stylish design and high-quality finishes. Novel design, in a sought-after location, ideal for permanent residence. Solar panels for hot water, Photovoltaic panels for electricity production. Under floor heating system, Air Conditioner units with Heat Pump Delivery 16 months"""""...

## **Estate on map:**