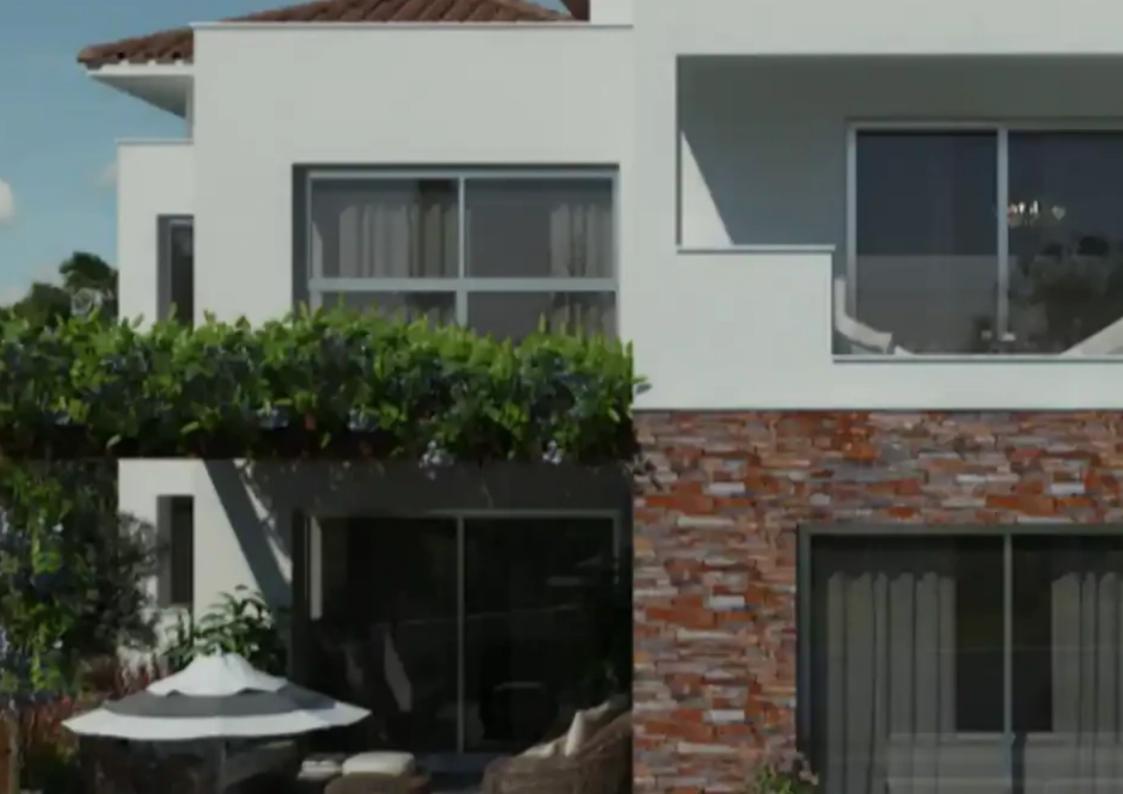

## 3-bedroom detached house f?r s?le

Limassol, Moni-4525, Cyprus

**Offered at:** € 435,750

**Estate ID:** 72374

**Ref:** ba5123161

NET internal area: 158

Bathrooms: 3

Bedrooms: 3

Parking spaces: Covered cars

Available from: 2024-10-25

Offered at: 435,750

Type: **PrivateHouse** 

""""The project combines excellent practices in quality design and construction, with high-end technology, and a unique combination of well-thought features to satisfy the covet of any demanding buyer. An ideal choice for modern suburban living or a valuable investment. Spacious internal areas, stylish design and high-quality finishes. Novel design, in a sought-after location, ideal for permanent residence. Solar panels for hot water, Photovoltaic panels for electricity production. Under floor heating system, Air Conditioner units with Heat Pump Delivery 16 months"""""...