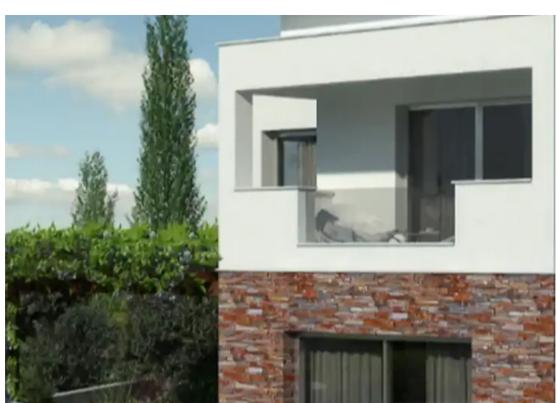

## 3-bedroom detached house f?r s?le

Limassol, Moni-4525, Cyprus

**Offered at:** € 435,750

**Estate ID:** 72374

**Ref:** ba5123161

NET internal area: 158

Bathrooms: 3

Bedrooms: 3

Parking spaces: Covered cars

Available from: 2024-10-25

Offered at: 435,750

Type: **PrivateHouse** 

""""The project combines excellent practices in quality design and construction, with high-end technology, and a unique combination of well-thought features to satisfy the covet of any demanding buyer. An ideal choice for modern suburban living or a valuable investment. Spacious internal areas, stylish design and high-quality finishes. Novel design, in a sought-after location, ideal for permanent residence. Solar panels for hot water, Photovoltaic panels for electricity production. Under floor heating system, Air Conditioner units with Heat Pump Delivery 16 months"""""...