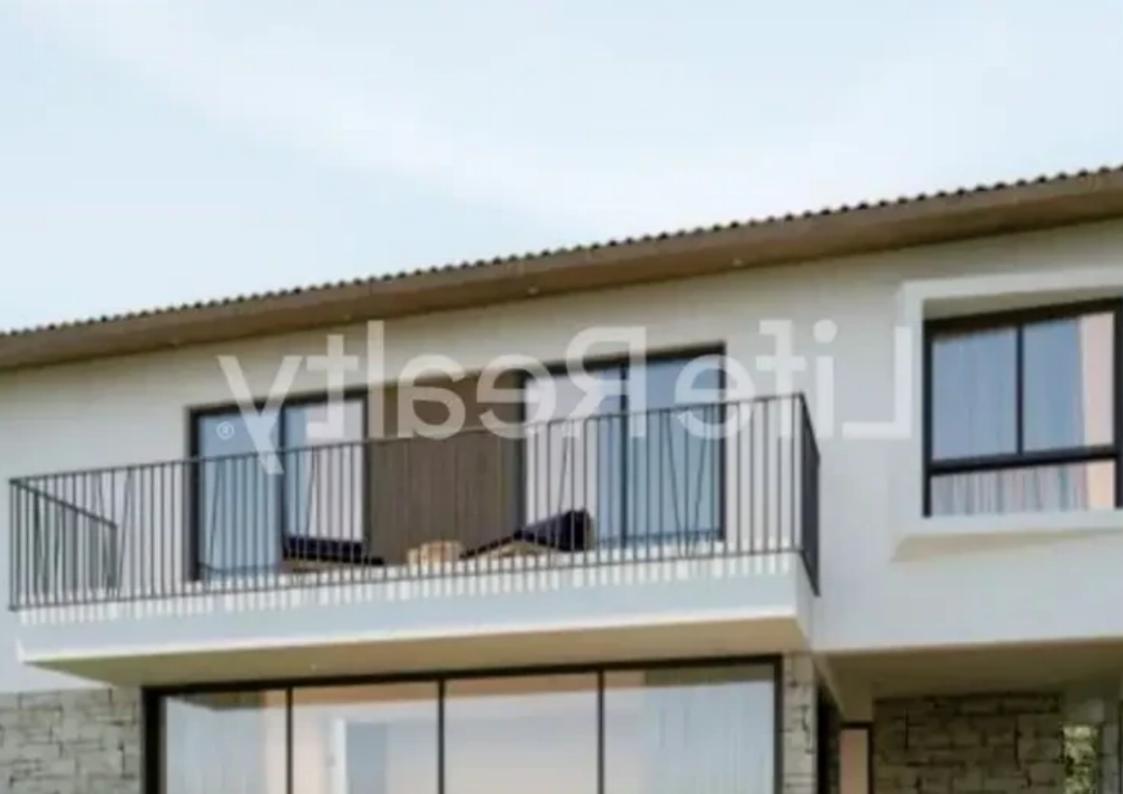

## 3-bedroom detached house f?r s?le

Limassol, Super-Home-Center-Timou-Prodromou-Mesa-Geitonia-4004, Cyprus

**Offered at:** €875,000

**Estate ID:** 72412

**Ref:** ba5494986

NET internal area: 137

Bathrooms: 2

Bedrooms: 3

Parking spaces: Covered cars

Available from: 2024-10-25

Offered at: 875,000

ype: PrivateHouse

""""""Situated in the sought-after hills of Germasogeia area in Limassol, this project is a collection of seven elegantly designed 3-bedroom residences that seamlessly integrate with the surrounding natural landscape. These luxury homes offer a perfect balance of modern living and tranquility, all within a short drive to award-winning sandy beaches. Residents also benefit from easy access to numerous shops, restaurants, and other essential amenities while enjoying a peaceful, serene environment. Distances to key locations include: - Paphos Airport: 91 km - Larnaca Airport: 62 km - Beach: 3.3 km