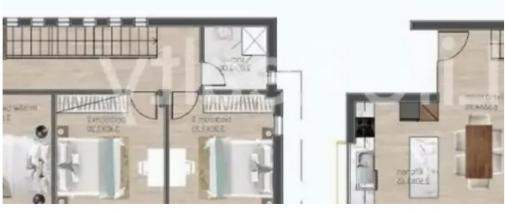

Each villa offers a generously sized interior, with: - Covered internal area: 137m2 - Cover...