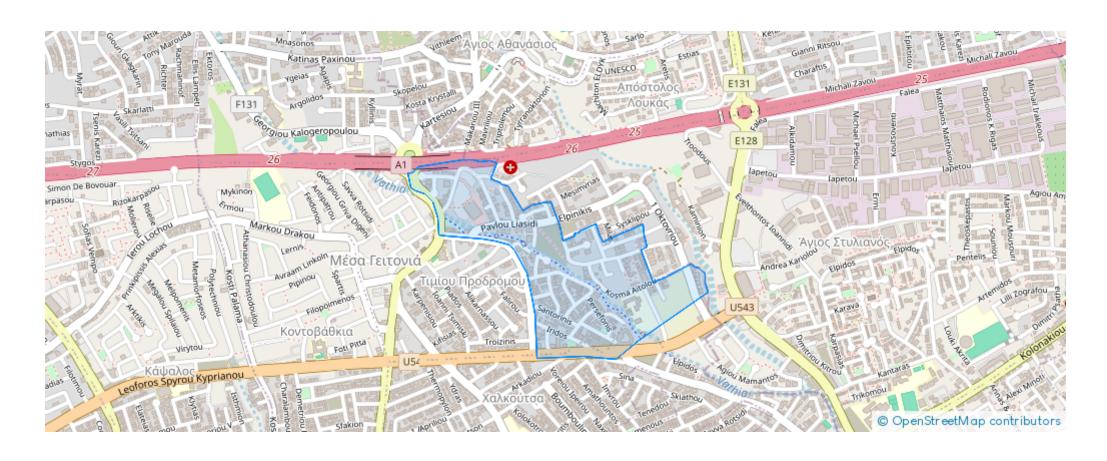

rs



Available from: 2024-10-25



Offered at: 875,000



ype: PrivateHouse

""""""Situated in the sought-after hills of Germasogeia area in Limassol, this project is a collection of seven elegantly designed 3-bedroom residences that seamlessly integrate with the surrounding natural landscape. These luxury homes offer a perfect balance of modern living and tranquility, all within a short drive to award-winning sandy beaches. Residents also benefit from easy access to numerous shops, restaurants, and other essential amenities while enjoying a peaceful, serene environment. Distances to key locations include: - Paphos Airport: 91 km - Larnaca Airport: 62 km - Beach: 3.3 km

Each villa offers a generously sized interior, with: - Covered internal area: 137m2 - Cover...

## **Estate on map:**