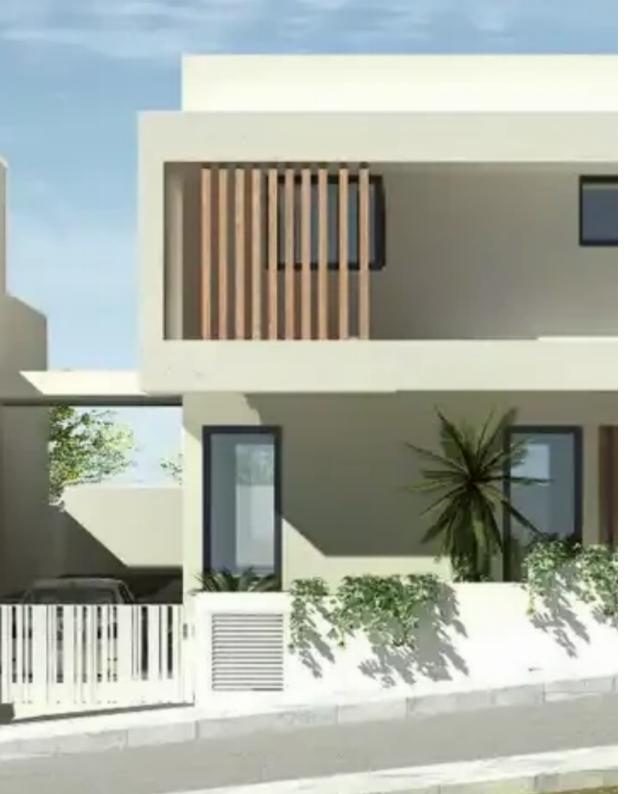

Bedrooms: 4

Parking spaces: Covered cars

Available from: 2024-10-25

Offered at: 439,000

Type: **SemidetachedHouse** 

views • Elevated plot • Covered garage • Electric Gate Provision • Fly screen provision • AC Provision • Immersion heater • Pressurized water system • Provision for filtered water • Video Intercom • PV panels • Garden • Estimated delivery: 12/25 Dimensions: • Covered area: 155m² • Covered verandas: 13.4m² • Uncovered verandas: 31m² • Plot: 192m² Now under construction on an elevated site in upscale Laiki Lefkothea, this semi-detached property features 4 bedrooms with beautiful sea and city views. ...