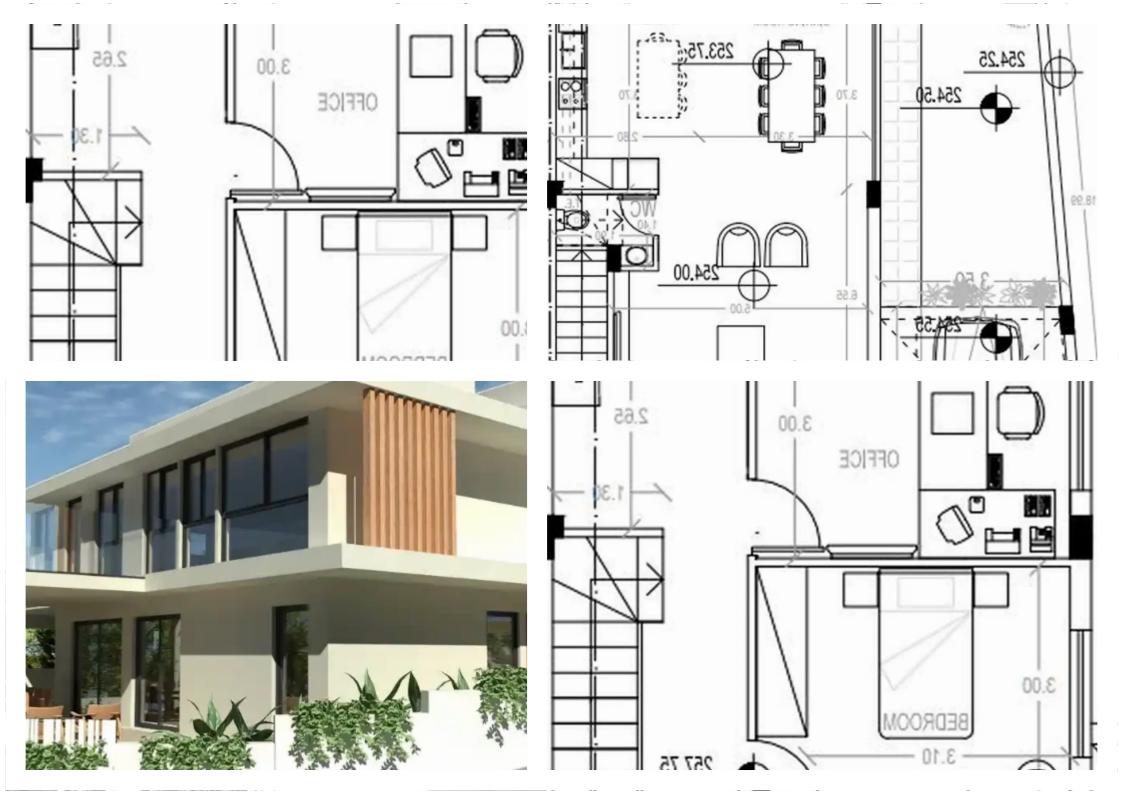

Bedrooms: 4

Parking spaces: Covered cars

Available from: 2024-10-25

Offered at: 439,000

Type: **SemidetachedHouse** 

views • Elevated plot • Covered garage • Electric Gate Provision • Fly screen provision • AC Provision • Immersion heater • Pressurized water system • Provision for filtered water • Video Intercom • PV panels • Garden • Estimated delivery: 12/25 Dimensions: • Covered area: 155m² • Covered verandas: 13.4m² • Uncovered verandas: 31m² • Plot: 192m² Now under construction on an elevated site in upscale Laiki Lefkothea, this semi-detached property features 4 bedrooms with beautiful sea and city views. ...