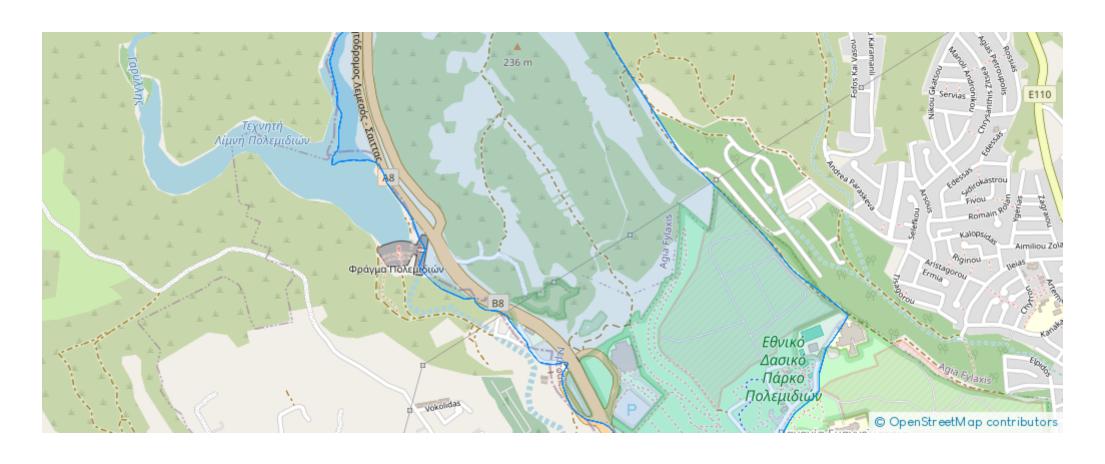

a-Fylaxis-3112 , Cyprus

**Offered at:** € 439,000

**Estate ID:** 72426

**Ref:** ba5334292





NET internal area: 155



Bathrooms: 3



Bedrooms: 4



Parking spaces: Covered cars



Available from: 2024-10-25



Offered at: 439,000



Type: **SemidetachedHouse** 

views • Elevated plot • Covered garage • Electric Gate Provision • Fly screen provision • AC Provision • Immersion heater • Pressurized water system • Provision for filtered water • Video Intercom • PV panels • Garden • Estimated delivery: 12/25 Dimensions: • Covered area: 155m² • Covered verandas: 13.4m² • Uncovered verandas: 31m² • Plot: 192m² Now under construction on an elevated site in upscale Laiki Lefkothea, this semi-detached property features 4 bedrooms with beautiful sea and city views. ...

## **Estate on map:**