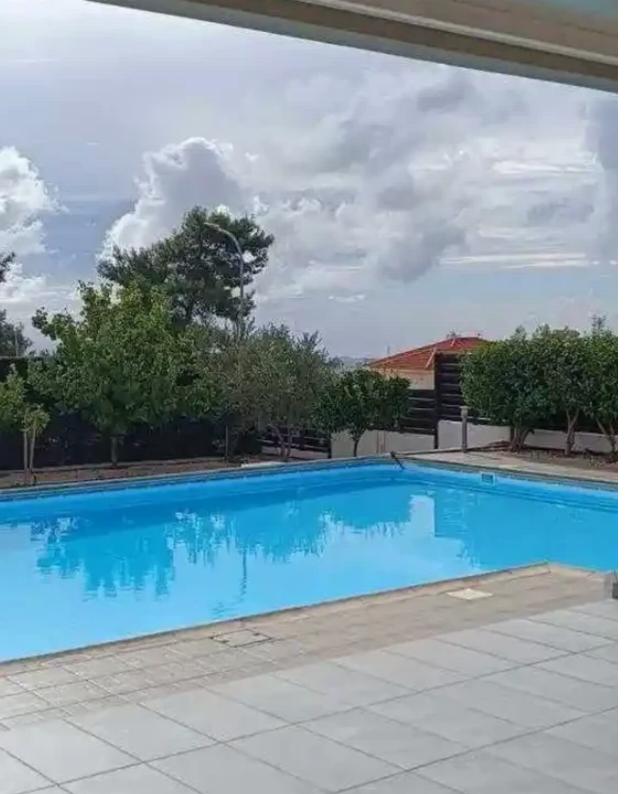

Offered at: 440,000

Type: Vill

and green area. Easy access to the highway, 25 minutes drive from Paphos airport, 20 minutes drive from Limassol and 20 minutes drive from New casino and mall. With a stunning view of the Mediterranean sea as well as a view of the city of Limassol, while in other directions the pine trees and the beauty of the surrounding green areas. The house consists of: GROUND FLOOR: living room, open plan kitchen, 1 bedroom, shower with guest toilet, small storage room. FIRST FLOOR: two comfortable bedrooms (one en suite), bathroom, balcony with a s...