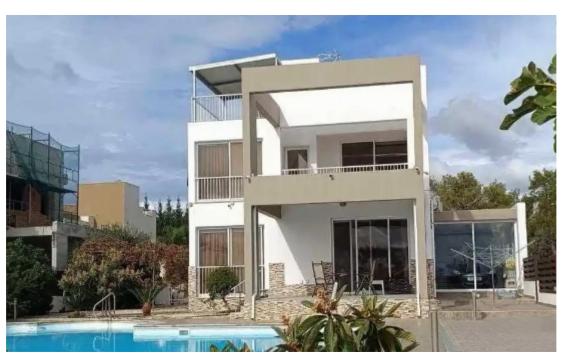

## 3-bedroom villa f?r s?le

Limassol, Souni-4717, Cyprus

**Offered at:** € 440,000

**Estate ID:** 72443

**Ref:** ba4985662

Bathrooms: 3

Bedrooms: 3

Available from: 2024-10-25

Offered at: 440,000

Type: Vill

and green area. Easy access to the highway, 25 minutes drive from Paphos airport, 20 minutes drive from Limassol and 20 minutes drive from New casino and mall. With a stunning view of the Mediterranean sea as well as a view of the city of Limassol, while in other directions the pine trees and the beauty of the surrounding green areas. The house consists of: GROUND FLOOR: living room, open plan kitchen, 1 bedroom, shower with guest toilet, small storage room. FIRST FLOOR: two comfortable bedrooms (one en suite), bathroom, balcony with a s...