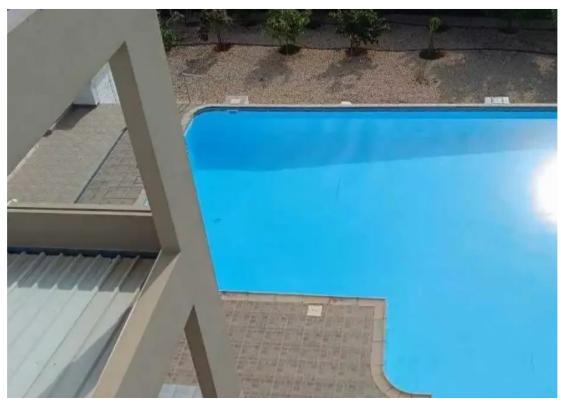

Offered at: 440,000

Type: Vill

and green area. Easy access to the highway, 25 minutes drive from Paphos airport, 20 minutes drive from Limassol and 20 minutes drive from New casino and mall. With a stunning view of the Mediterranean sea as well as a view of the city of Limassol, while in other directions the pine trees and the beauty of the surrounding green areas. The house consists of: GROUND FLOOR: living room, open plan kitchen, 1 bedroom, shower with guest toilet, small storage room. FIRST FLOOR: two comfortable bedrooms (one en suite), bathroom, balcony with a s...