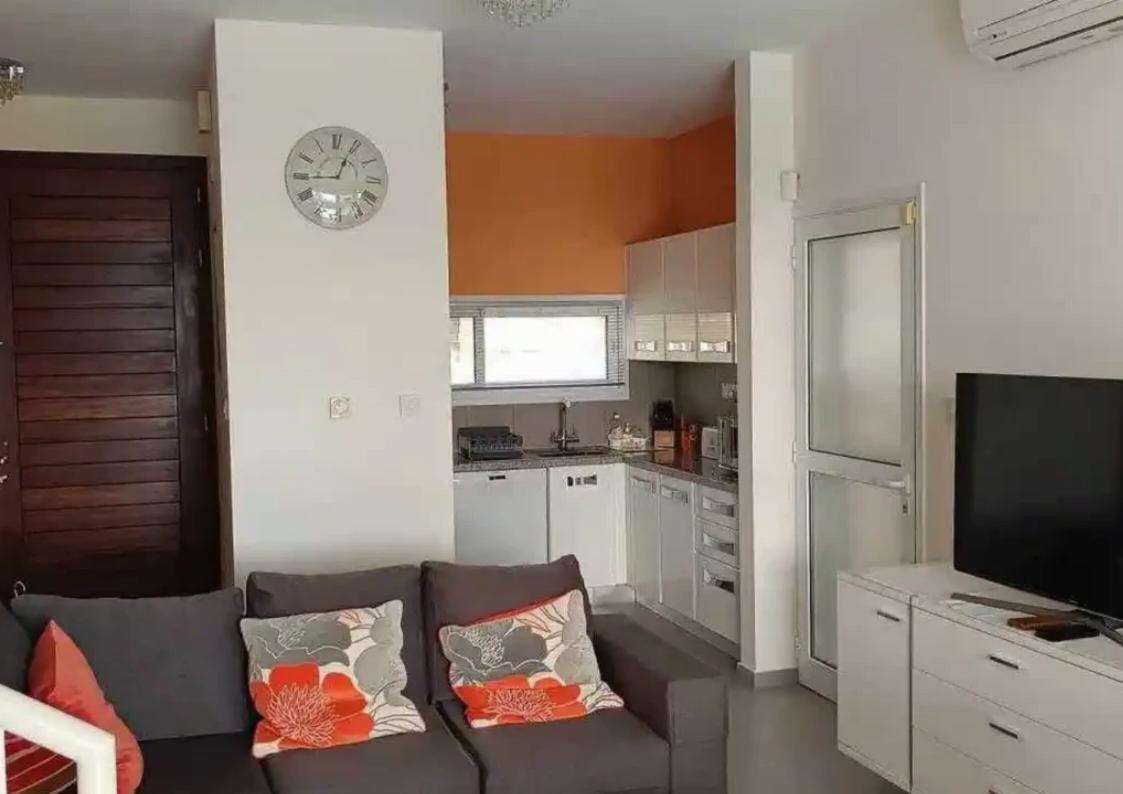

Offered at: 440,000

Type: Vill

and green area. Easy access to the highway, 25 minutes drive from Paphos airport, 20 minutes drive from Limassol and 20 minutes drive from New casino and mall. With a stunning view of the Mediterranean sea as well as a view of the city of Limassol, while in other directions the pine trees and the beauty of the surrounding green areas. The house consists of: GROUND FLOOR: living room, open plan kitchen, 1 bedroom, shower with guest toilet, small storage room. FIRST FLOOR: two comfortable bedrooms (one en suite), bathroom, balcony with a s...