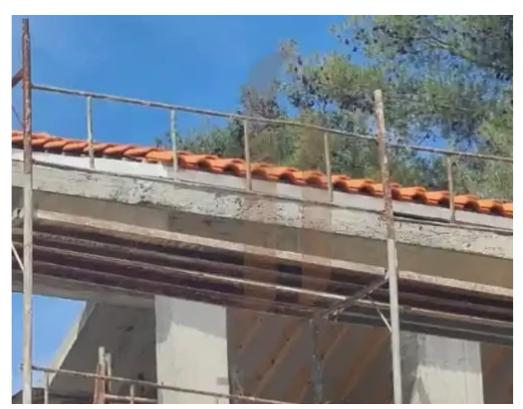

Parking spaces: No cars

Available from: 2024-10-25

Offered at: 375,000

Гуре: **PrivateHouse** 

""""Description: Exceptional lifestyle HOMES set in Mediterranean Pine Forest near Limassol. Located in the picturesque village of Souni, near Limassol. Surrounded by Pine forest and located in a quiet cull de sac. Carefully designed houses on individual plots in an area of forested natural beauty. Close to village amenities and services. 15 min. drive to Curium Beach & Samp; Pissouri Bay 15 - 20 min. drive to Limassol Town, the Limassol Casino and Marina. 35 min. drive to Paphos International Airport and the Venus Rock Golf Resorts. Specifications: • Open plan – kitchen, Living, dinning, and sitting room joining onto a large 16 sqm covered veranda plus uncovered veranda. • Guest w/c...