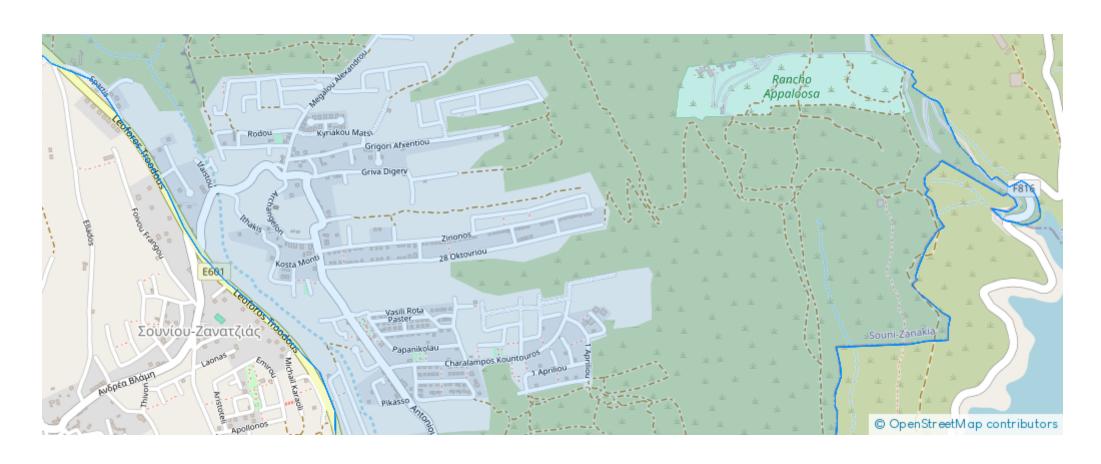

Available from: 2024-10-25



Offered at: 375,000



Гуре: **PrivateHouse** 

""""Description: Exceptional lifestyle HOMES set in Mediterranean Pine Forest near Limassol. Located in the picturesque village of Souni, near Limassol. Surrounded by Pine forest and located in a quiet cull de sac. Carefully designed houses on individual plots in an area of forested natural beauty. Close to village amenities and services. 15 min. drive to Curium Beach & Samp; Pissouri Bay 15 - 20 min. drive to Limassol Town, the Limassol Casino and Marina. 35 min. drive to Paphos International Airport and the Venus Rock Golf Resorts. Specifications: • Open plan – kitchen, Living, dinning, and sitting room joining onto a large 16 sqm covered veranda plus uncovered veranda. • Guest w/c...

## **Estate on map:**