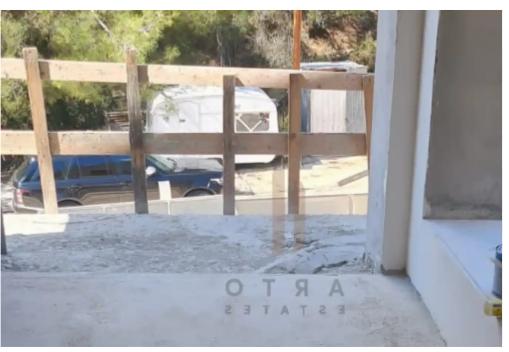

Parking spaces: No cars

Available from: 2024-10-25

Offered at: 375,000

Гуре: **PrivateHouse** 

""""Description: Exceptional lifestyle HOMES set in Mediterranean Pine Forest near Limassol. Located in the picturesque village of Souni, near Limassol. Surrounded by Pine forest and located in a quiet cull de sac. Carefully designed houses on individual plots in an area of forested natural beauty. Close to village amenities and services. 15 min. drive to Curium Beach & Samp; Pissouri Bay 15 - 20 min. drive to Limassol Town, the Limassol Casino and Marina. 35 min. drive to Paphos International Airport and the Venus Rock Golf Resorts. Specifications: • Open plan – kitchen, Living, dinning, and sitting room joining onto a large 16 sqm covered veranda plus uncovered veranda. • Guest w/c...