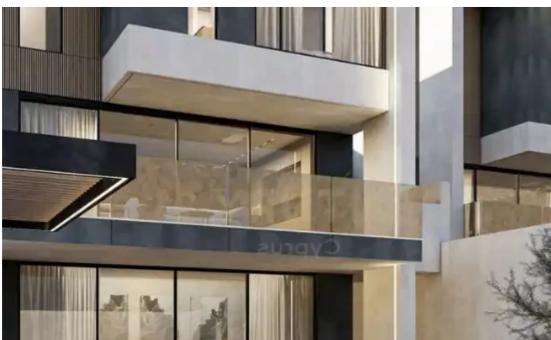

Parking spaces: Covered cars

Available from: 2024-10-25

Offered at: **750,000** 

Type: **PrivateHouse** 

a 417 sq.m. plot. It features 4 generously sized bedrooms, 4 bathrooms, and 5 WCs. The house has a well-equipped kitchen, a comfortable living room, and 1 closed parking space. Designed with energy efficiency in mind, the property holds an Energy Certificate A and is fitted with solar panels. The home's interior includes tile flooring, an internal staircase, and provisions for air conditioning and underfloor heating. Outdoor features include a private swimming pool, garden, BBQ area, and storage space. Conveniently located near the sea,...