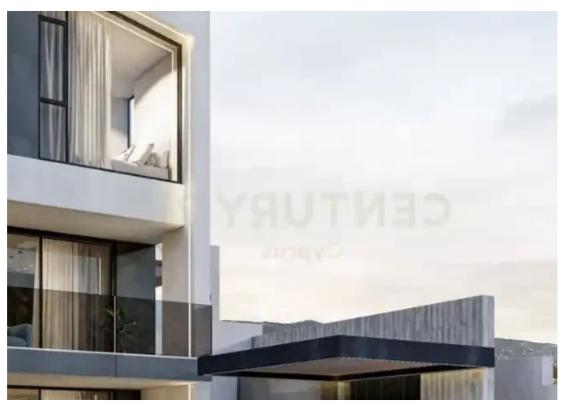

## 4-bedroom detached house f?r s?le

Limassol, Parekklisia-4520, Cyprus

**Offered at:** €750,000

**Estate ID:** 72461

**Ref:** ba5448296

NET internal area: 211

Bathrooms: 4

Bedrooms: 4

Parking spaces: Covered cars

Available from: 2024-10-25

Offered at: **750,000** 

Type: **PrivateHouse** 

a 417 sq.m. plot. It features 4 generously sized bedrooms, 4 bathrooms, and 5 WCs. The house has a well-equipped kitchen, a comfortable living room, and 1 closed parking space. Designed with energy efficiency in mind, the property holds an Energy Certificate A and is fitted with solar panels. The home's interior includes tile flooring, an internal staircase, and provisions for air conditioning and underfloor heating. Outdoor features include a private swimming pool, garden, BBQ area, and storage space. Conveniently located near the sea,...