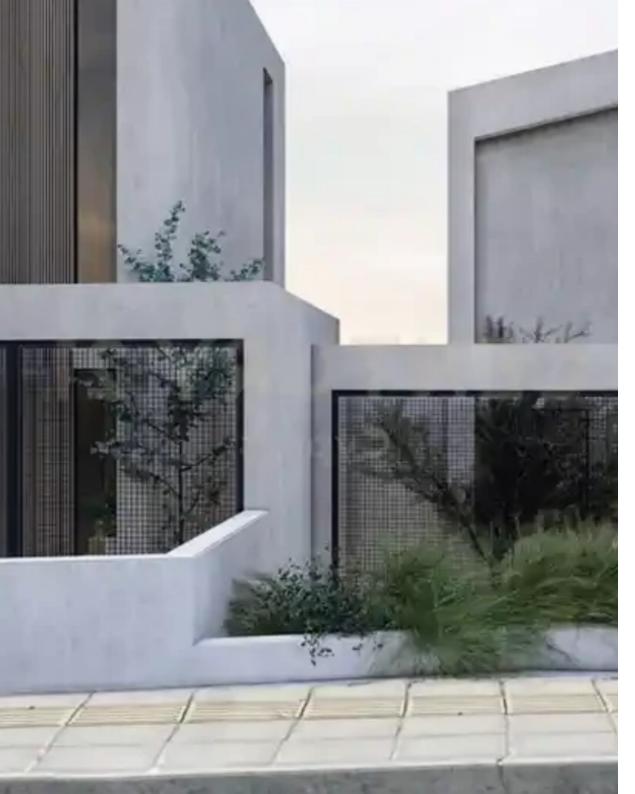

Parking spaces: Covered cars

Available from: 2024-10-25

Offered at: **750,000** 

Type: **PrivateHouse** 

a 417 sq.m. plot. It features 4 generously sized bedrooms, 4 bathrooms, and 5 WCs. The house has a well-equipped kitchen, a comfortable living room, and 1 closed parking space. Designed with energy efficiency in mind, the property holds an Energy Certificate A and is fitted with solar panels. The home's interior includes tile flooring, an internal staircase, and provisions for air conditioning and underfloor heating. Outdoor features include a private swimming pool, garden, BBQ area, and storage space. Conveniently located near the sea,...