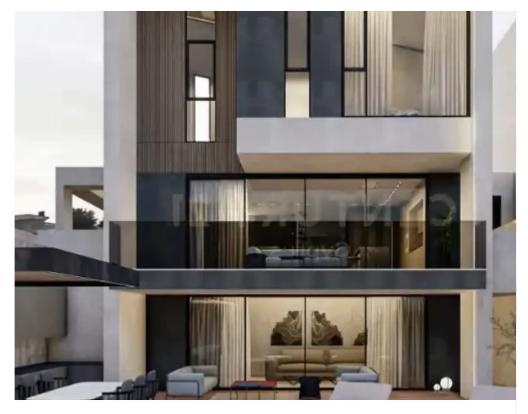

Parking spaces: Covered cars

Available from: 2024-10-25

Offered at: **750,000** 

Type: **PrivateHouse** 

a 417 sq.m. plot. It features 4 generously sized bedrooms, 4 bathrooms, and 5 WCs. The house has a well-equipped kitchen, a comfortable living room, and 1 closed parking space. Designed with energy efficiency in mind, the property holds an Energy Certificate A and is fitted with solar panels. The home's interior includes tile flooring, an internal staircase, and provisions for air conditioning and underfloor heating. Outdoor features include a private swimming pool, garden, BBQ area, and storage space. Conveniently located near the sea,...