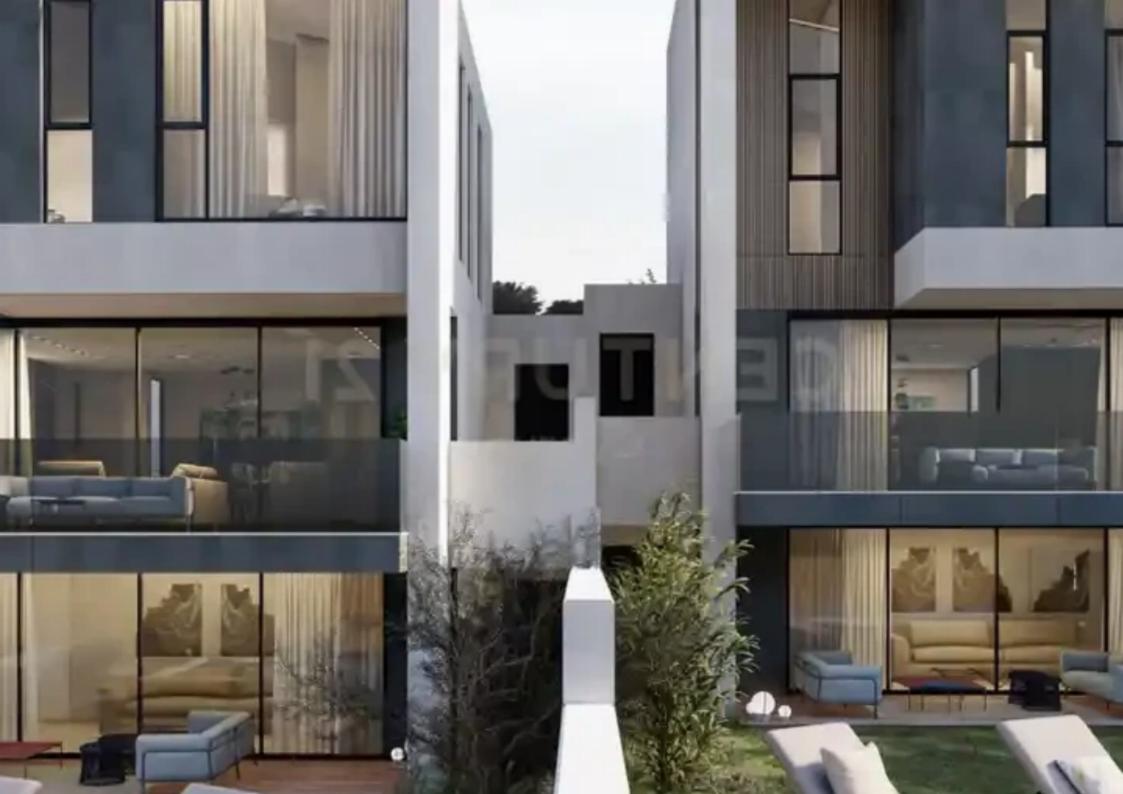

## 4-bedroom detached house f?r s?le

Limassol, Parekklisia-4520, Cyprus

**Offered at:** €750,000

**Estate ID:** 72461

**Ref:** ba5448296

NET internal area: 211

Bathrooms: 4

Bedrooms: 4

Parking spaces: Covered cars

Available from: 2024-10-25

Offered at: **750,000** 

Type: **PrivateHouse** 

a 417 sq.m. plot. It features 4 generously sized bedrooms, 4 bathrooms, and 5 WCs. The house has a well-equipped kitchen, a comfortable living room, and 1 closed parking space. Designed with energy efficiency in mind, the property holds an Energy Certificate A and is fitted with solar panels. The home's interior includes tile flooring, an internal staircase, and provisions for air conditioning and underfloor heating. Outdoor features include a private swimming pool, garden, BBQ area, and storage space. Conveniently located near the sea,...