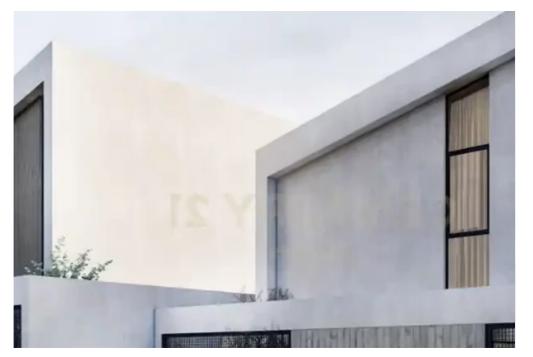

Parking spaces: Covered cars

Available from: 2024-10-25

Offered at: **750,000** 

Type: **PrivateHouse** 

a 417 sq.m. plot. It features 4 generously sized bedrooms, 4 bathrooms, and 5 WCs. The house has a well-equipped kitchen, a comfortable living room, and 1 closed parking space. Designed with energy efficiency in mind, the property holds an Energy Certificate A and is fitted with solar panels. The home's interior includes tile flooring, an internal staircase, and provisions for air conditioning and underfloor heating. Outdoor features include a private swimming pool, garden, BBQ area, and storage space. Conveniently located near the sea,...