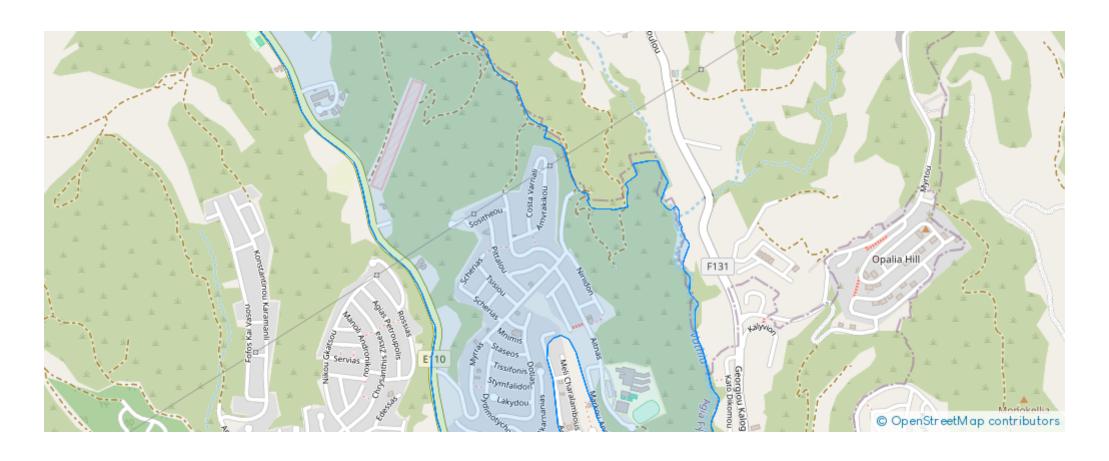

able from: 2024-10-25



Offered at: 469,000



Type: SemidetachedHouse

""""This Villas, a collection of elegant semi-detached villas nestled in the serene Agia Fyla area of Limassol. Renowned for its peaceful ambiance, this neighborhood offers a perfect retreat from the hustle and bustle of city life while providing easy access to all essential amenities. Enjoy the tranquility and peace of the Agia Fyla area, a haven for those seeking a calm and serene environment. Our semi-detached villas are designed to provide ample space, ensuring comfort and privacy for you and your family. The area is surrounded by lush greenery, offering a picturesque setting for your home.

Discover the perfect blend of comfort and tranquility at this Villas, where your dream home awai...

## **Estate on map:**