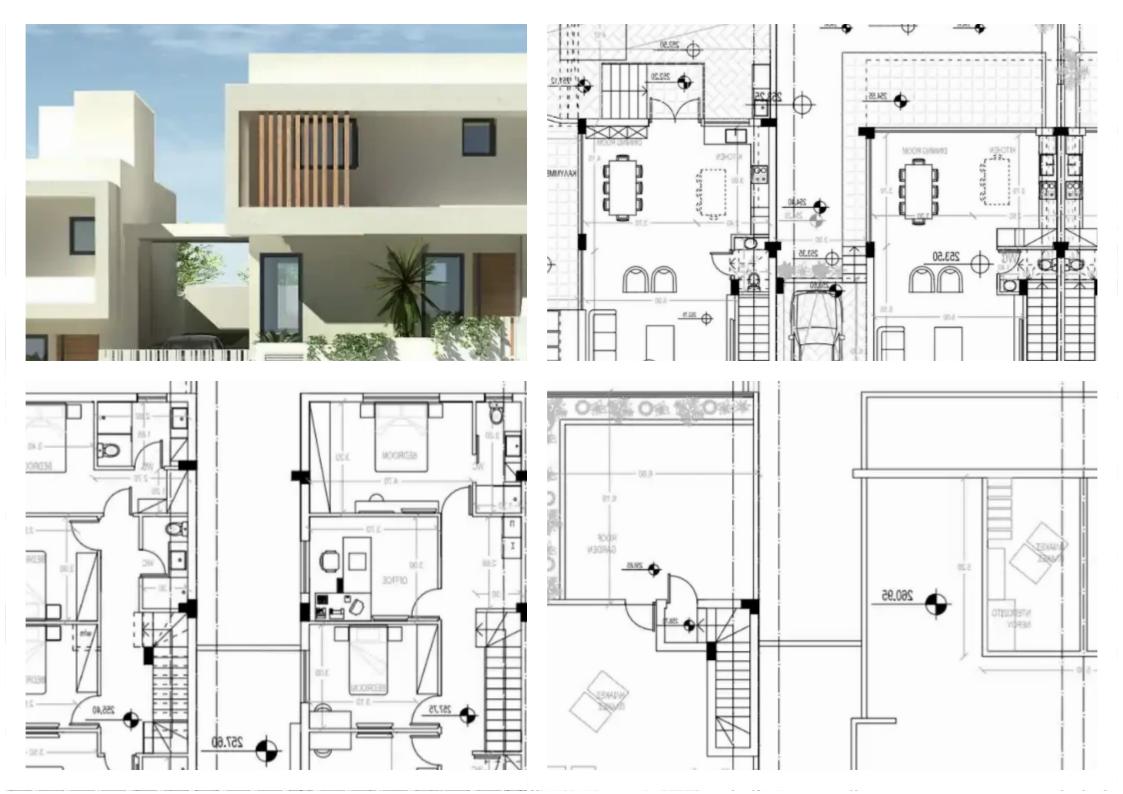

## 4-bedroom semi-detached f?r s?le

Limassol, Lyceum-Agia-Phyla-Agia-Fylaxis-3118, Cyprus

**Offered at:** € 469,000

**Estate ID:** 72471

**Ref:** ba5446457

NET internal area: 141

Bathrooms: 2

Bedrooms: 4

Parking spaces: No cars

Available from: 2024-10-25

Offered at: 469,000

Type: SemidetachedHouse

""""This Villas, a collection of elegant semi-detached villas nestled in the serene Agia Fyla area of Limassol. Renowned for its peaceful ambiance, this neighborhood offers a perfect retreat from the hustle and bustle of city life while providing easy access to all essential amenities. Enjoy the tranquility and peace of the Agia Fyla area, a haven for those seeking a calm and serene environment. Our semi-detached villas are designed to provide ample space, ensuring comfort and privacy for you and your family. The area is surrounded by lush greenery, offering a picturesque setting for your home.