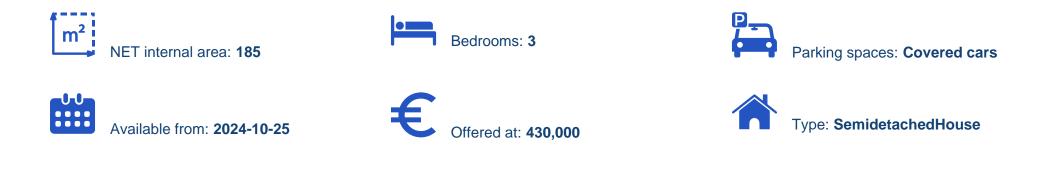

## s?le

Limassol, Patriarchou-Ierosolymon-St-Ypsonas-4192, Cyprus

Offered at: €430,000 Estate ID: 72499 Ref: ba4865466

**1ST FLOC** 

**GROUND FLOOR** 

HOUSES 2 & 3

""""ONE LINEAR COMPLEX OF 8 LUXURIOUS HOUSES. EACH HOUSE IS UNIQUE IN ITS OWN WAY. THEY ALL CONSIST OF A LIVING AND DINING ROOM, KITCHEN, TWO BEDROOMS, TWO BATHROOMS, LAUNDRY AND A FRONTAL VERANDA. EACH HOUSE HAS ITS OWN PARKING SPACE AND ITS OWN BARBECUE. HOUSE TYPE SEMI-DETACHED FLOORS 3 COVERED PARKING (m2) 20 UNCOVERED PARKING (m2) 13 Delivery Date: 3 months.."""""...