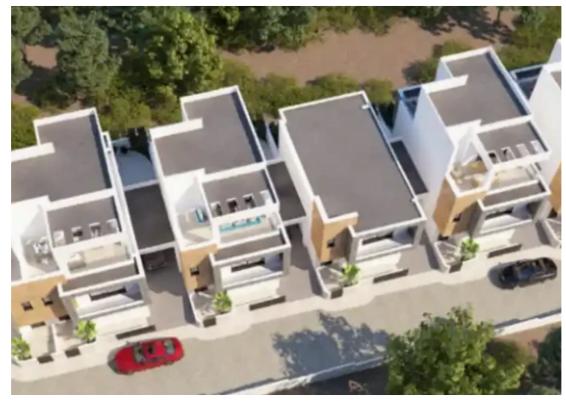

## s?le

Limassol, Patriarchou-Ierosolymon-St-Ypsonas-4192, Cyprus

Offered at: €430,000 Estate ID: 72499 Ref: ba4865466

**1ST FLOC** 

**GROUND FLOOR** 

HOUSES 2 & 3

""""ONE LINEAR COMPLEX OF 8 LUXURIOUS HOUSES. EACH HOUSE IS UNIQUE IN ITS OWN WAY. THEY ALL CONSIST OF A LIVING AND DINING ROOM, KITCHEN, TWO BEDROOMS, TWO BATHROOMS, LAUNDRY AND A FRONTAL VERANDA. EACH HOUSE HAS ITS OWN PARKING SPACE AND ITS OWN BARBECUE. HOUSE TYPE SEMI-DETACHED FLOORS 3 COVERED PARKING (m2) 20 UNCOVERED PARKING (m2) 13 Delivery Date: 3 months.."""""...