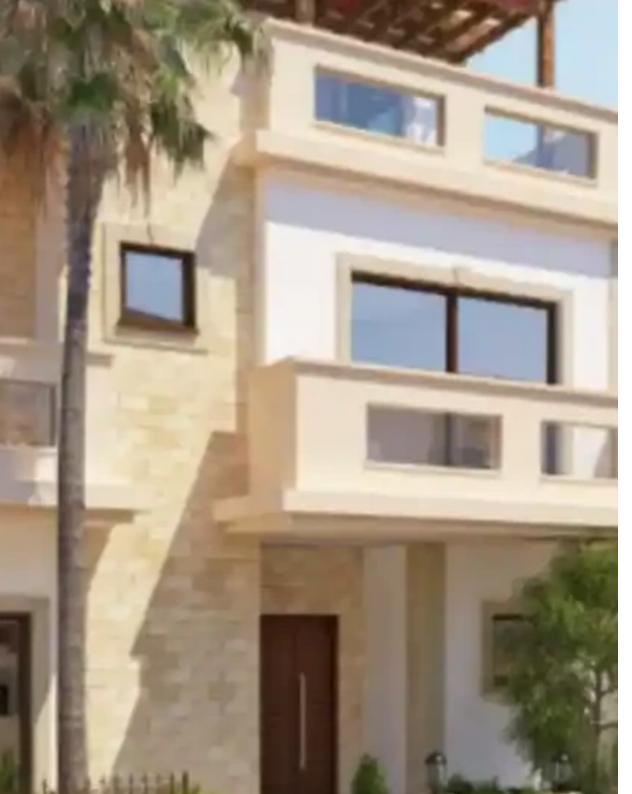

## 4-bedroom detached house f?r s?le

Limassol, Panthea-Grammar-School-Agios-Athanasios-4105 , Cyprus

**Offered at:** €899,800

**Estate ID:** 72505

**Ref:** ba4832589

NET internal area: 188

Bathrooms: 4

Bedrooms: 4

Parking spaces: Covered cars

Available from: 2024-10-25

Offered at: **899,800** 

Type: PrivateHouse

""""Location Which located in a mature residential area of Limassol, 2 mins drive from exit No.25 of the highway, at the intersection of Agios Athanasios and Mesa Geitonia. The project covers an area of 6836 square meters and consists of 9 seaview villas and 4 seaview blocks. Nearby Facilities - Bakery 500 m (3 mins) - Supermarket 200 m (2 min) - Private school 1,5 m - Medical center 1,5 m - Pharmacy 800 m - Gas stations 1,2 m - Gym 50 m (1 mins) - Restaurant 800 m Roof Garden 45 sq.m. Covered parking 20 sq.m. Uncovered veranda 38 sq.m. Delivery April 2024""""...