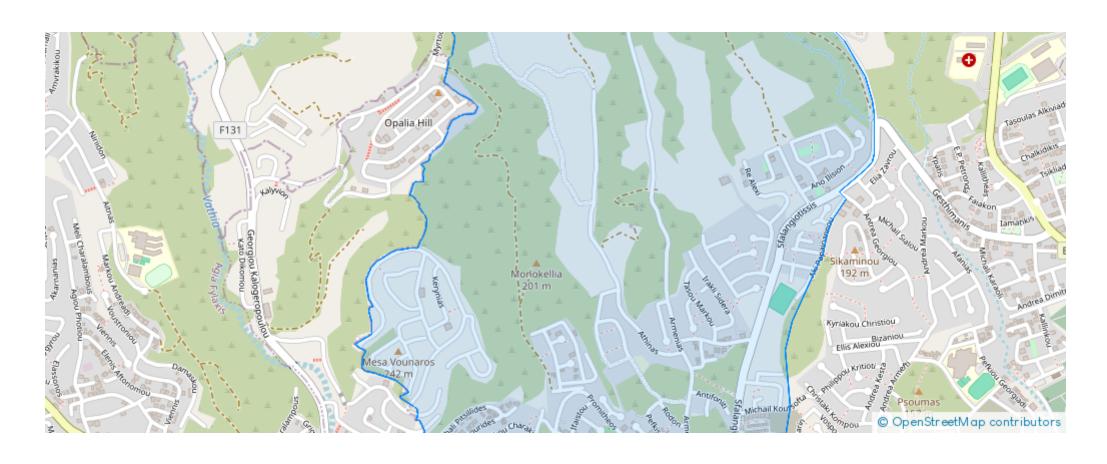

* 72505

**Ref:** ba4832589











NET internal area: 188



Bathrooms: 4



Bedrooms: 4



Parking spaces: Covered cars



Available from: 2024-10-25



Offered at: **899,800** 



Type: PrivateHouse

""""Location Which located in a mature residential area of Limassol, 2 mins drive from exit No.25 of the highway, at the intersection of Agios Athanasios and Mesa Geitonia. The project covers an area of 6836 square meters and consists of 9 seaview villas and 4 seaview blocks. Nearby Facilities - Bakery 500 m (3 mins) - Supermarket 200 m (2 min) - Private school 1,5 m - Medical center 1,5 m - Pharmacy 800 m - Gas stations 1,2 m - Gym 50 m (1 mins) - Restaurant 800 m Roof Garden 45 sq.m. Covered parking 20 sq.m. Uncovered veranda 38 sq.m. Delivery April 2024""""...

## **Estate on map:**