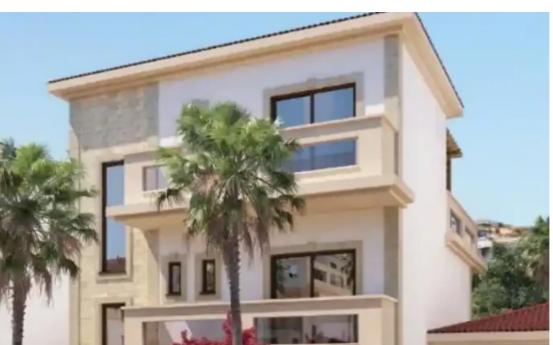

## 4-bedroom detached house f?r s?le

Limassol, Panthea-Grammar-School-Agios-Athanasios-4105 , Cyprus

**Offered at:** €899,800

**Estate ID:** 72505

**Ref:** ba4832589

NET internal area: 188

Bathrooms: 4

Bedrooms: 4

Parking spaces: Covered cars

Available from: 2024-10-25

Offered at: **899,800** 

Type: PrivateHouse

""""Location Which located in a mature residential area of Limassol, 2 mins drive from exit No.25 of the highway, at the intersection of Agios Athanasios and Mesa Geitonia. The project covers an area of 6836 square meters and consists of 9 seaview villas and 4 seaview blocks. Nearby Facilities - Bakery 500 m (3 mins) - Supermarket 200 m (2 min) - Private school 1,5 m - Medical center 1,5 m - Pharmacy 800 m - Gas stations 1,2 m - Gym 50 m (1 mins) - Restaurant 800 m Roof Garden 45 sq.m. Covered parking 20 sq.m. Uncovered veranda 38 sq.m. Delivery April 2024""""...