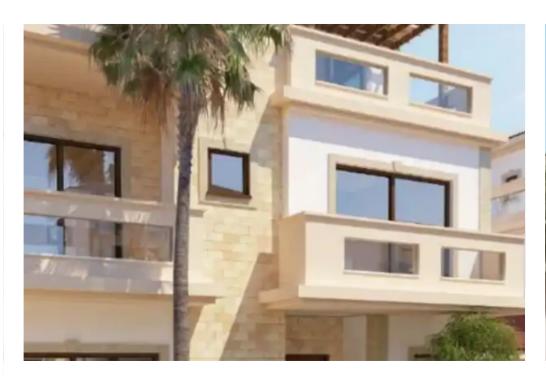

## 4-bedroom detached house f?r s?le

Limassol, Panthea-Grammar-School-Agios-Athanasios-4105 , Cyprus

**Offered at:** €899,800

**Estate ID:** 72505

**Ref:** ba4832589

NET internal area: 188

Bathrooms: 4

Bedrooms: 4

Parking spaces: Covered cars

Available from: 2024-10-25

Offered at: **899,800** 

Type: PrivateHouse

""""Location Which located in a mature residential area of Limassol, 2 mins drive from exit No.25 of the highway, at the intersection of Agios Athanasios and Mesa Geitonia. The project covers an area of 6836 square meters and consists of 9 seaview villas and 4 seaview blocks. Nearby Facilities - Bakery 500 m (3 mins) - Supermarket 200 m (2 min) - Private school 1,5 m - Medical center 1,5 m - Pharmacy 800 m - Gas stations 1,2 m - Gym 50 m (1 mins) - Restaurant 800 m Roof Garden 45 sq.m. Covered parking 20 sq.m. Uncovered veranda 38 sq.m. Delivery April 2024""""...