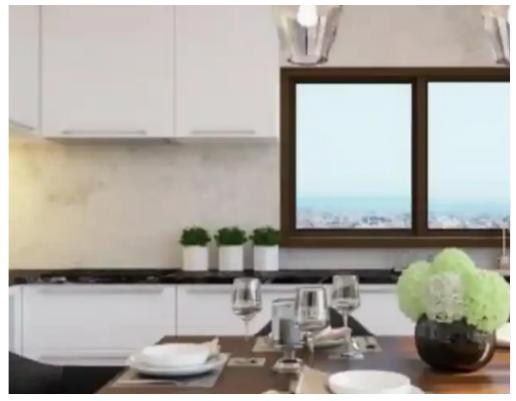

## 4-bedroom detached house f?r s?le

Limassol, Panthea-Grammar-School-Agios-Athanasios-4105 , Cyprus

**Offered at:** €899,800

**Estate ID:** 72505

**Ref:** ba4832589

NET internal area: 188

Bathrooms: 4

Bedrooms: 4

Parking spaces: Covered cars

Available from: 2024-10-25

Offered at: **899,800** 

Type: PrivateHouse

""""Location Which located in a mature residential area of Limassol, 2 mins drive from exit No.25 of the highway, at the intersection of Agios Athanasios and Mesa Geitonia. The project covers an area of 6836 square meters and consists of 9 seaview villas and 4 seaview blocks. Nearby Facilities - Bakery 500 m (3 mins) - Supermarket 200 m (2 min) - Private school 1,5 m - Medical center 1,5 m - Pharmacy 800 m - Gas stations 1,2 m - Gym 50 m (1 mins) - Restaurant 800 m Roof Garden 45 sq.m. Covered parking 20 sq.m. Uncovered veranda 38 sq.m. Delivery April 2024""""...