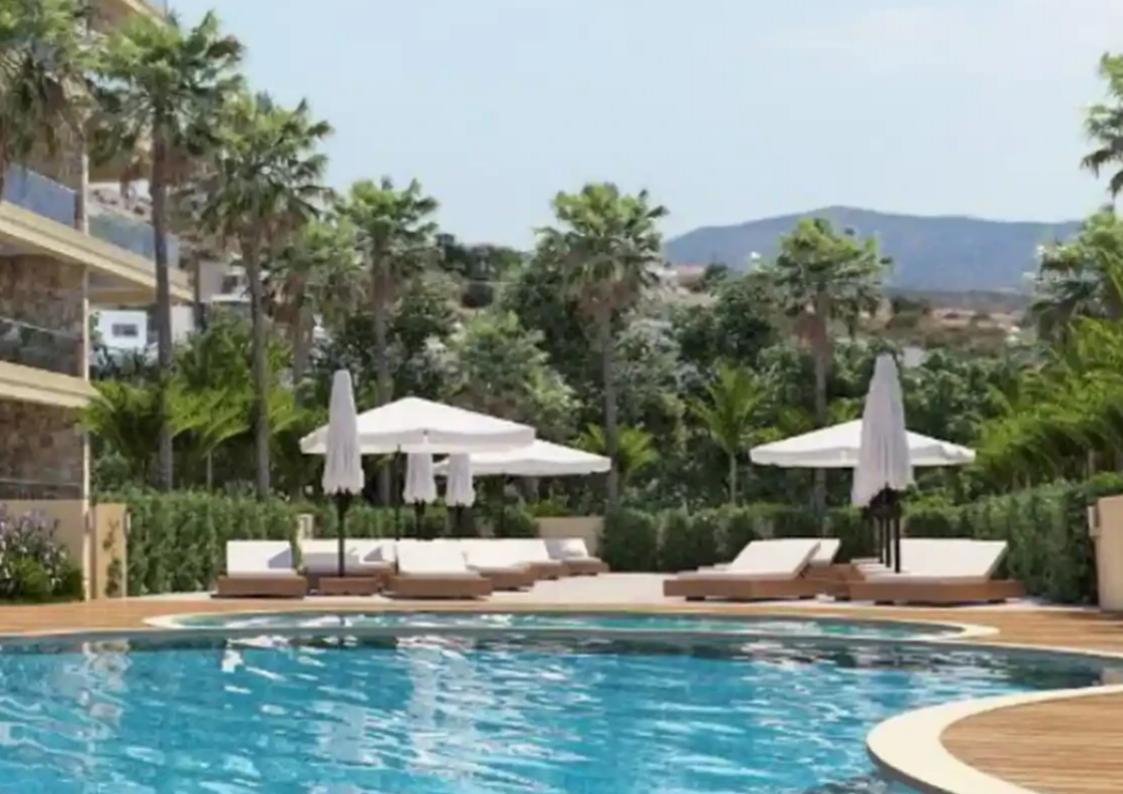

72505

**Ref:** ba4832589











NET internal area: 188



Bathrooms: 4



Bedrooms: 4



Parking spaces: Covered cars



Available from: 2024-10-25



Offered at: **899,800** 



Type: PrivateHouse

""""Location Which located in a mature residential area of Limassol, 2 mins drive from exit No.25 of the highway, at the intersection of Agios Athanasios and Mesa Geitonia. The project covers an area of 6836 square meters and consists of 9 seaview villas and 4 seaview blocks. Nearby Facilities - Bakery 500 m (3 mins) - Supermarket 200 m (2 min) - Private school 1,5 m - Medical center 1,5 m - Pharmacy 800 m - Gas stations 1,2 m - Gym 50 m (1 mins) - Restaurant 800 m Roof Garden 45 sq.m. Covered parking 20 sq.m. Uncovered veranda 38 sq.m. Delivery April 2024""""...

## **Estate on map:**