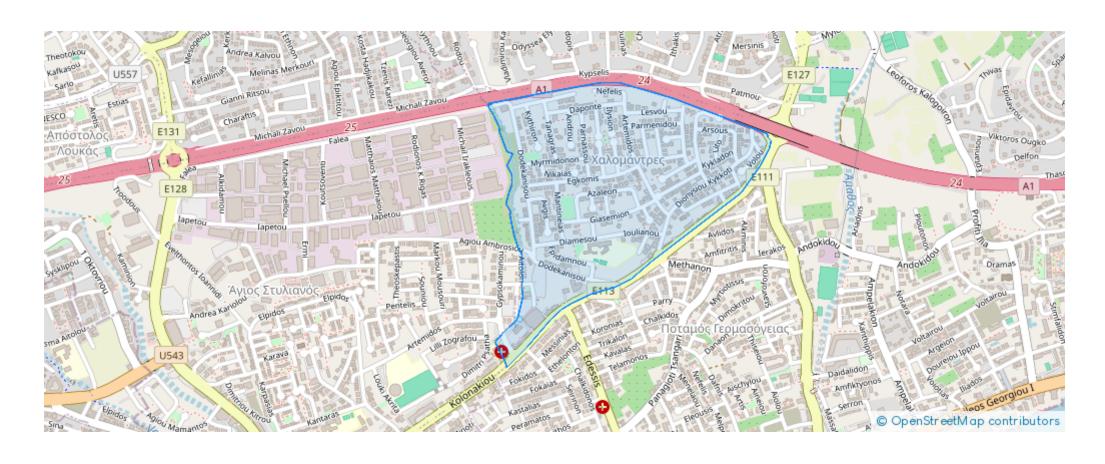

## 4-bedroom detached house f?r s?le

Limassol, Columbia-Chalomantres-Potamos-Germasogeias-4043, Cyprus

**Offered at:** €1,550,000

**Estate ID:** 72521

**Ref:** ba5087839











NET internal area: 300



Bathrooms: 3



Bedrooms: 4



Parking spaces: Covered cars



Available from: 2024-10-25



Offered at: **1,550,00**0



Type: **PrivateHouse** 

area, 4 bedrooms on the first floor. The house also boasts with central heating (diesel), private water well and garage for 2 cars. The location offers close proximity to all the amenities, highway and main roads. The house is being offered unfurnished with kitchen appliances.""""""""...

## **Estate on map:**