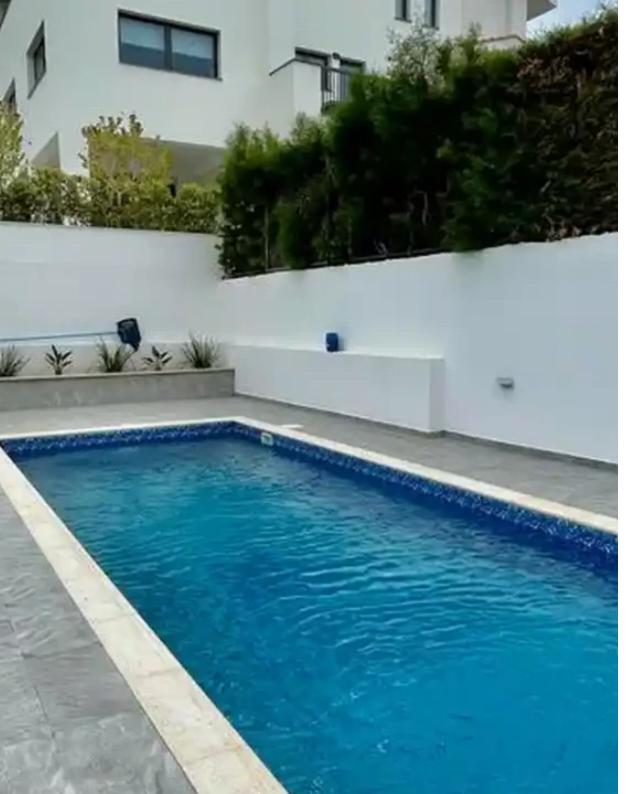

## 4-bedroom detached house f?r s?le

Limassol, Columbia-Chalomantres-Potamos-Germasogeias-4043, Cyprus

**Offered at:** €1,550,000

**Estate ID:** 72521

**Ref:** ba5087839

NET internal area: 300

Bathrooms: 3

Bedrooms: 4

Parking spaces: Covered cars

Available from: 2024-10-25

Offered at: **1,550,00**0

Type: **PrivateHouse** 

area, 4 bedrooms on the first floor. The house also boasts with central heating (diesel), private water well and garage for 2 cars. The location offers close proximity to all the amenities, highway and main roads. The house is being offered unfurnished with kitchen appliances.""""""""...