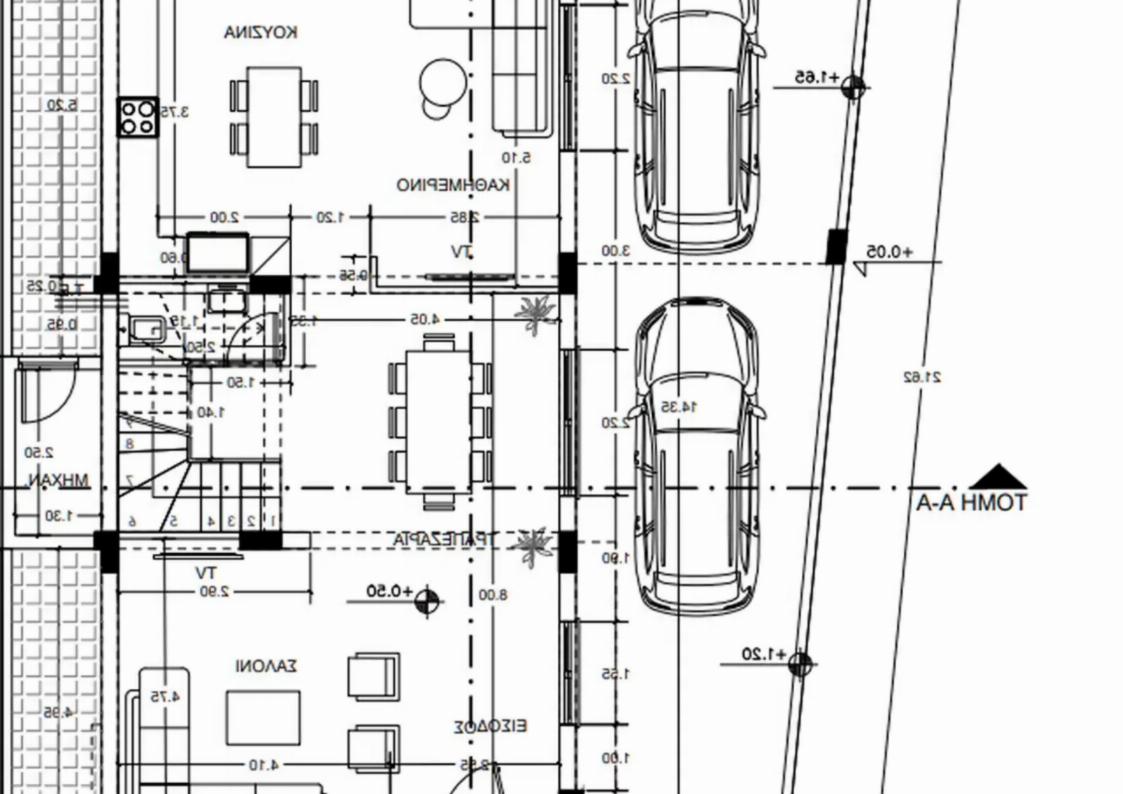

## 4-bedroom detached house f?r s?le

Limassol, Pano-Polemidia-4130, Cyprus

**Offered at:** €520,000

**Estate ID:** 72535

**Ref:** ba5095021

NET internal area: 190

Bathrooms: 3

Bedrooms: 4

Parking spaces: Covered cars

Available from: 2024-10-25

Offered at: **520,000** 

ype: PrivateHouse

""""A contemporary detached home in upscale Ekali, with quick access to several private schools, the highway and city centre, featuring: • 3 bedrooms incl. an en suite master with walk-in wardrobe • Home office/optional 4th bedroom • Main bathroom & Detached WC • Open floor plan • Provisions for all white goods, A/C and electric C/H • PV panels • Covered parking • Formal & Detached Wamp; informal living room • Optional pool • Quick highway access • Estimated delivery: middle-end '25 Dimensions: • Internal area: 199m² • Covered verandas: 23.5m² • Plot: 271m² This family home is scheduled for completion in the middle of next year. The property is situated in upscale...