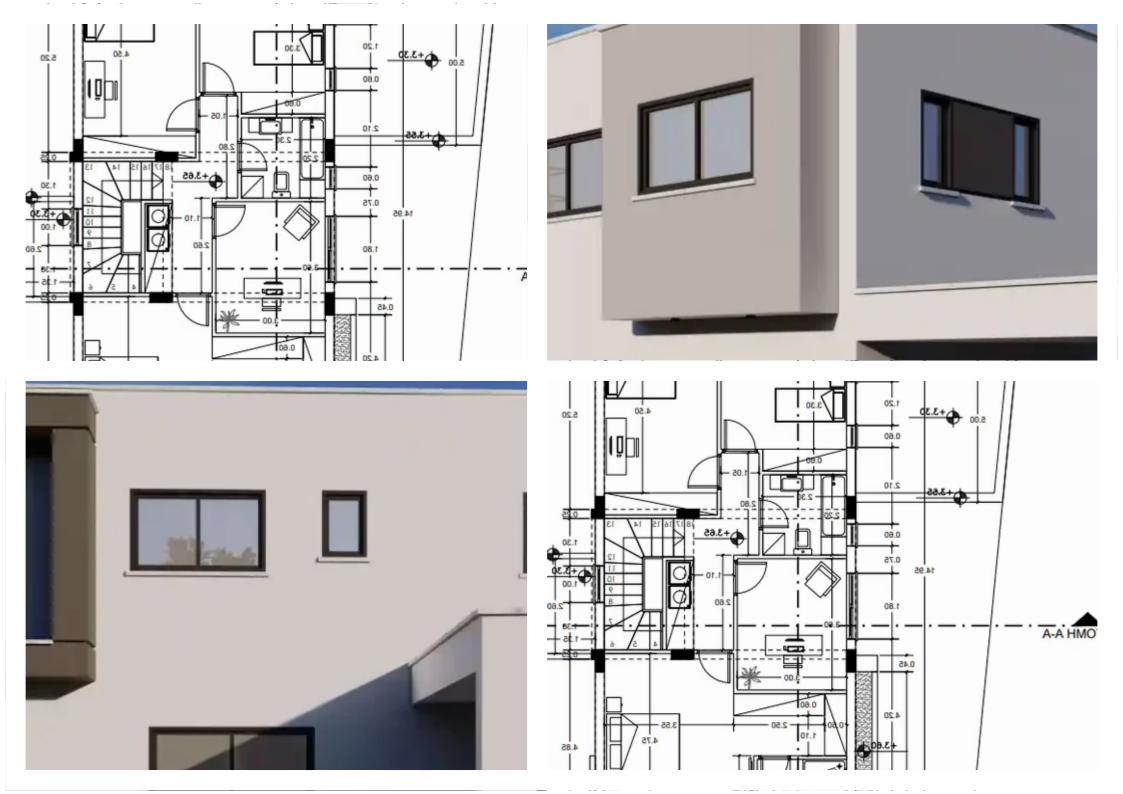

## 4-bedroom detached house f?r s?le

Limassol, Pano-Polemidia-4130, Cyprus

**Offered at:** €520,000

**Estate ID:** 72535

**Ref:** ba5095021

NET internal area: 190

Bathrooms: 3

Bedrooms: 4

Parking spaces: Covered cars

Available from: 2024-10-25

Offered at: **520,000** 

ype: PrivateHouse

""""A contemporary detached home in upscale Ekali, with quick access to several private schools, the highway and city centre, featuring: • 3 bedrooms incl. an en suite master with walk-in wardrobe • Home office/optional 4th bedroom • Main bathroom & Detached WC • Open floor plan • Provisions for all white goods, A/C and electric C/H • PV panels • Covered parking • Formal & Detached Wamp; informal living room • Optional pool • Quick highway access • Estimated delivery: middle-end '25 Dimensions: • Internal area: 199m² • Covered verandas: 23.5m² • Plot: 271m² This family home is scheduled for completion in the middle of next year. The property is situated in upscale...