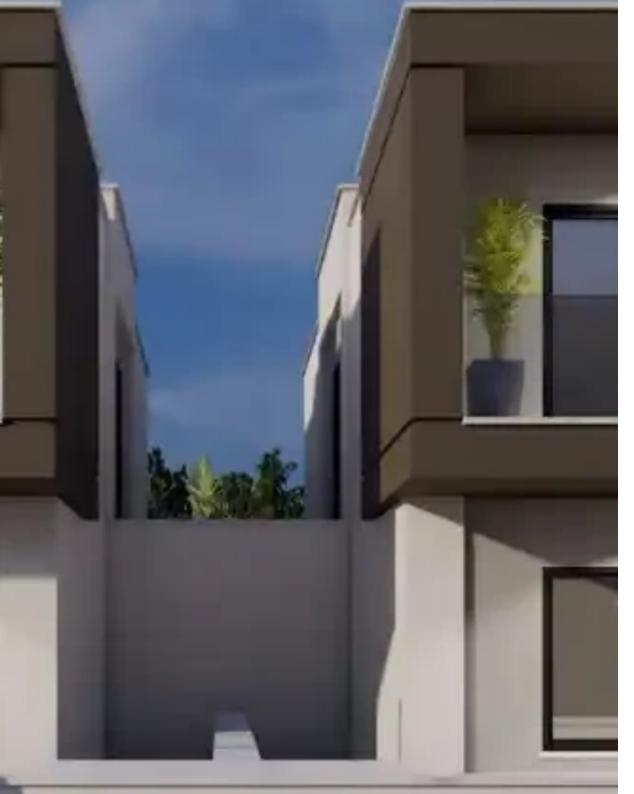

## 4-bedroom detached house f?r s?le

Limassol, Pano-Polemidia-4130, Cyprus

**Offered at:** €520,000

**Estate ID:** 72535

**Ref:** ba5095021

NET internal area: 190

Bathrooms: 3

Bedrooms: 4

Parking spaces: Covered cars

Available from: 2024-10-25

Offered at: **520,000** 

ype: PrivateHouse

""""A contemporary detached home in upscale Ekali, with quick access to several private schools, the highway and city centre, featuring: • 3 bedrooms incl. an en suite master with walk-in wardrobe • Home office/optional 4th bedroom • Main bathroom & Detached WC • Open floor plan • Provisions for all white goods, A/C and electric C/H • PV panels • Covered parking • Formal & Detached Wamp; informal living room • Optional pool • Quick highway access • Estimated delivery: middle-end '25 Dimensions: • Internal area: 199m² • Covered verandas: 23.5m² • Plot: 271m² This family home is scheduled for completion in the middle of next year. The property is situated in upscale...