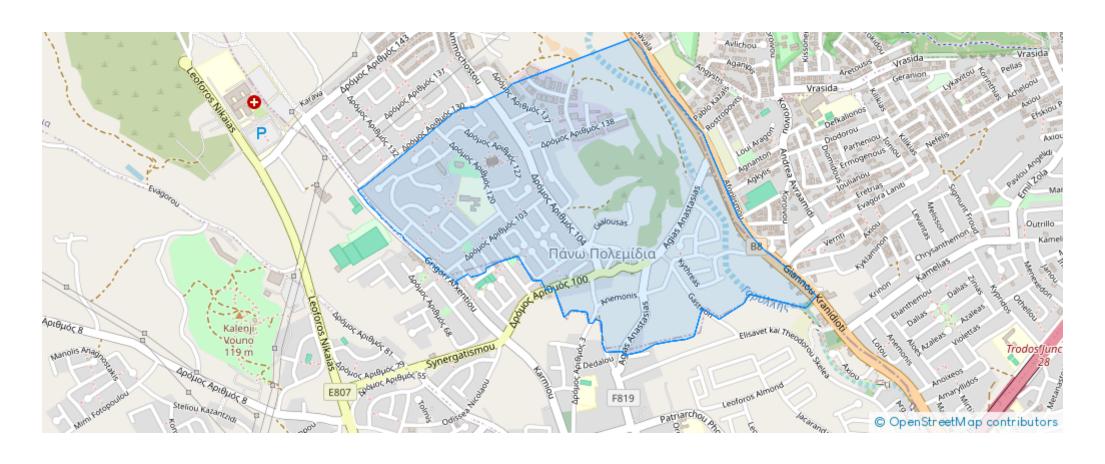

paces: Covered cars



Available from: 2024-10-25



Offered at: **520,000** 



ype: PrivateHouse

""""A contemporary detached home in upscale Ekali, with quick access to several private schools, the highway and city centre, featuring: • 3 bedrooms incl. an en suite master with walk-in wardrobe • Home office/optional 4th bedroom • Main bathroom & Detached WC • Open floor plan • Provisions for all white goods, A/C and electric C/H • PV panels • Covered parking • Formal & Detached Wamp; informal living room • Optional pool • Quick highway access • Estimated delivery: middle-end '25 Dimensions: • Internal area: 199m² • Covered verandas: 23.5m² • Plot: 271m² This family home is scheduled for completion in the middle of next year. The property is situated in upscale...

## **Estate on map:**