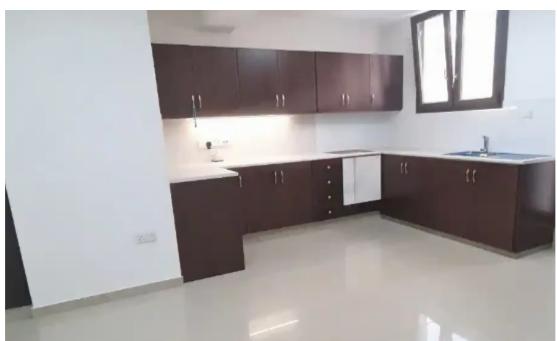

Available from: 2024-10-25

Offered at: **200,00** 

Type: SemidetachedHouse

restored using high quality materials, double glazed windows and has been completely rewired electrically. It situated in Monagroulli village and is ideally located being 4 minutes from the highway, 10 minutes from the beach and 20 minutes from centre of Limassol. The accommodation is situated in the quiet street. Property comprises: Ground floor- - Entrance into the spacious dining kitchen - Living room - Bedroom - Shower room with toilet