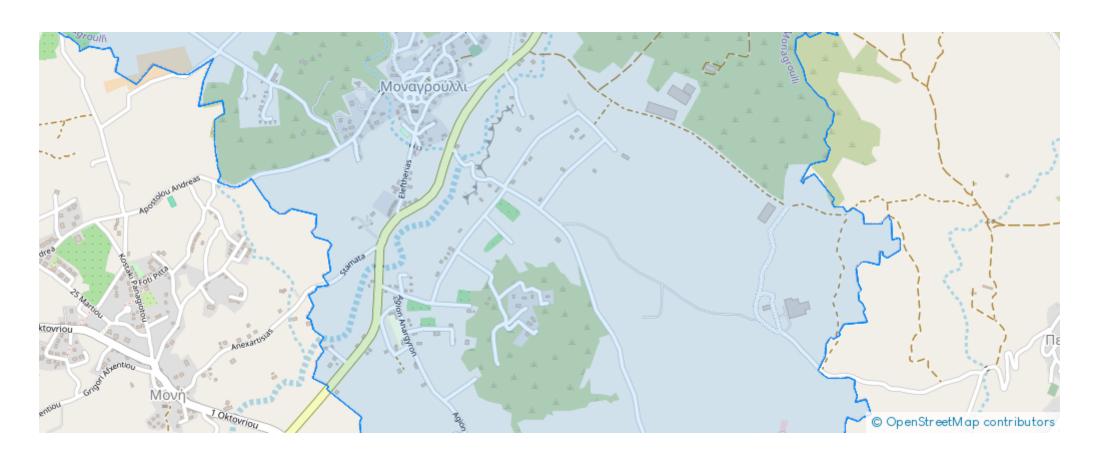

524, Cyprus

**Offered at:** €200,000

**Estate ID:** 72568

**Ref:** ba5421891











NET internal area: 110



Bathrooms: 2



Bedrooms: 2



Available from: 2024-10-25



Offered at: **200,00** 



Type: SemidetachedHouse

restored using high quality materials, double glazed windows and has been completely rewired electrically. It situated in Monagroulli village and is ideally located being 4 minutes from the highway, 10 minutes from the beach and 20 minutes from centre of Limassol. The accommodation is situated in the quiet street. Property comprises: Ground floor- - Entrance into the spacious dining kitchen - Living room - Bedroom - Shower room with toilet

Upstairs are: - Spacious bedroom leading onto large roof terrace - Main shower room with W.C - La...

## **Estate on map:**