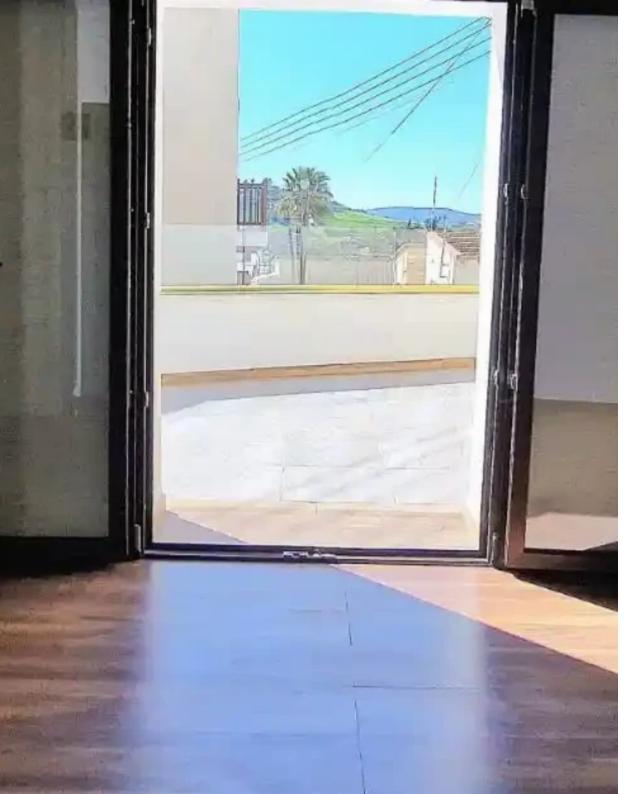

Available from: 2024-10-25

Offered at: **200,00** 

Type: SemidetachedHouse

restored using high quality materials, double glazed windows and has been completely rewired electrically. It situated in Monagroulli village and is ideally located being 4 minutes from the highway, 10 minutes from the beach and 20 minutes from centre of Limassol. The accommodation is situated in the quiet street. Property comprises: Ground floor- - Entrance into the spacious dining kitchen - Living room - Bedroom - Shower room with toilet