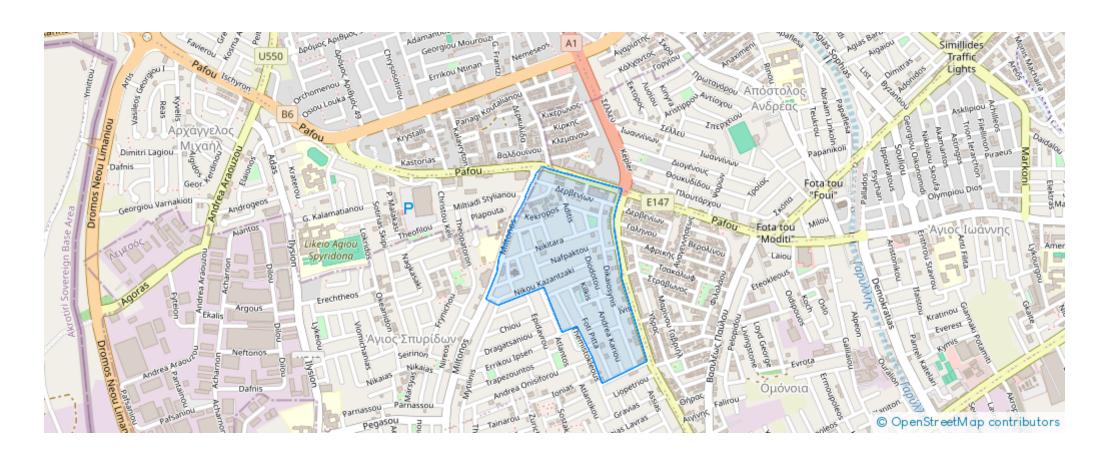

ilable from: 2024-10-25



Offered at: **850,000** 



Type: **PrivateHouse** 

""""This charming house is located in the picturesque village of Eptagonia, situated 30 minutes outside of Limassol, 10 minutes from Parekklisia, 15 minutes from Malindi Beach, and just 2 minutes from Greenland. The property is set on a generous plot of approximately 9,800 square meters, providing ample space and privacy. The house itself boasts a substantial covered area of 270 square meters and is positioned on an elevated area, offering stunning panoramic mountain views. The residence features four bedrooms in total: Upstairs: Three bedrooms, including a master bedroom with an en suite bathroom. A guest bathroom with a shower. A spacious living room with mountain views. A well-equ...

## **Estate on map:**