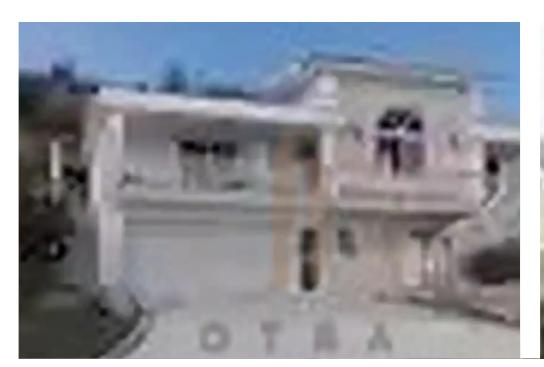

## 4-bedroom detached house f?r s?le

Limassol, Omonias-And-Pafou-Ave-Agios-Spyridon-3051, Cyprus

**Offered at:** €850,000

**Estate ID:** 72588

**Ref:** ba5445378

NET internal area: 270

Bathrooms: 2

Bedrooms: 4

Parking spaces: Covered cars

Available from: 2024-10-25

Offered at: **850,000** 

Type: **PrivateHouse** 

""""This charming house is located in the picturesque village of Eptagonia, situated 30 minutes outside of Limassol, 10 minutes from Parekklisia, 15 minutes from Malindi Beach, and just 2 minutes from Greenland. The property is set on a generous plot of approximately 9,800 square meters, providing ample space and privacy. The house itself boasts a substantial covered area of 270 square meters and is positioned on an elevated area, offering stunning panoramic mountain views. The residence features four bedrooms in total: Upstairs: Three bedrooms, including a master bedroom with an en suite bathroom. A guest bathroom with a shower. A spacious living room with mountain views. A well-equ...