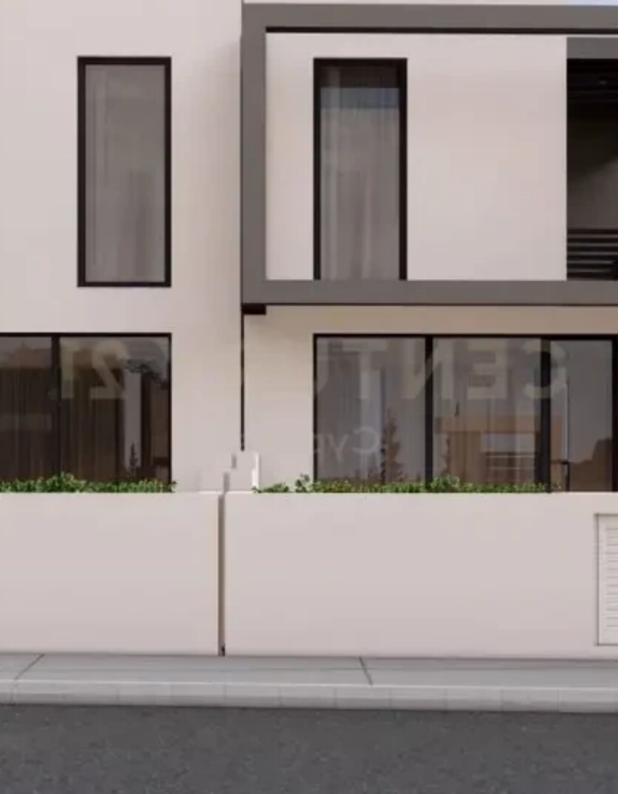

## s?le

Limassol, Palodeia-4549, Cyprus

Offered at: €365,000 Estate ID: 72602 Ref: ba5489915

""For sale in Palodeia, a modern semi-detached house with a total area of 134 sq.m. on a 310 sq.m. plot. This off-plan property offers a contemporary design with 3 spacious bedrooms and 3 bathrooms, making it an ideal family home. The house is equipped with air conditioning for year-round comfort and comes with an energy efficiency certificate rated A, ensuring lower energy consumption and eco-friendliness. Conveniently located near the city center and within close proximity to a supermarket, this property provides easy access to essential amenities. Perfect for those seeking a quiet lifestyle near urban conveniences. The project consist of 2 identical houses, 365,000 + VAT for each house o...