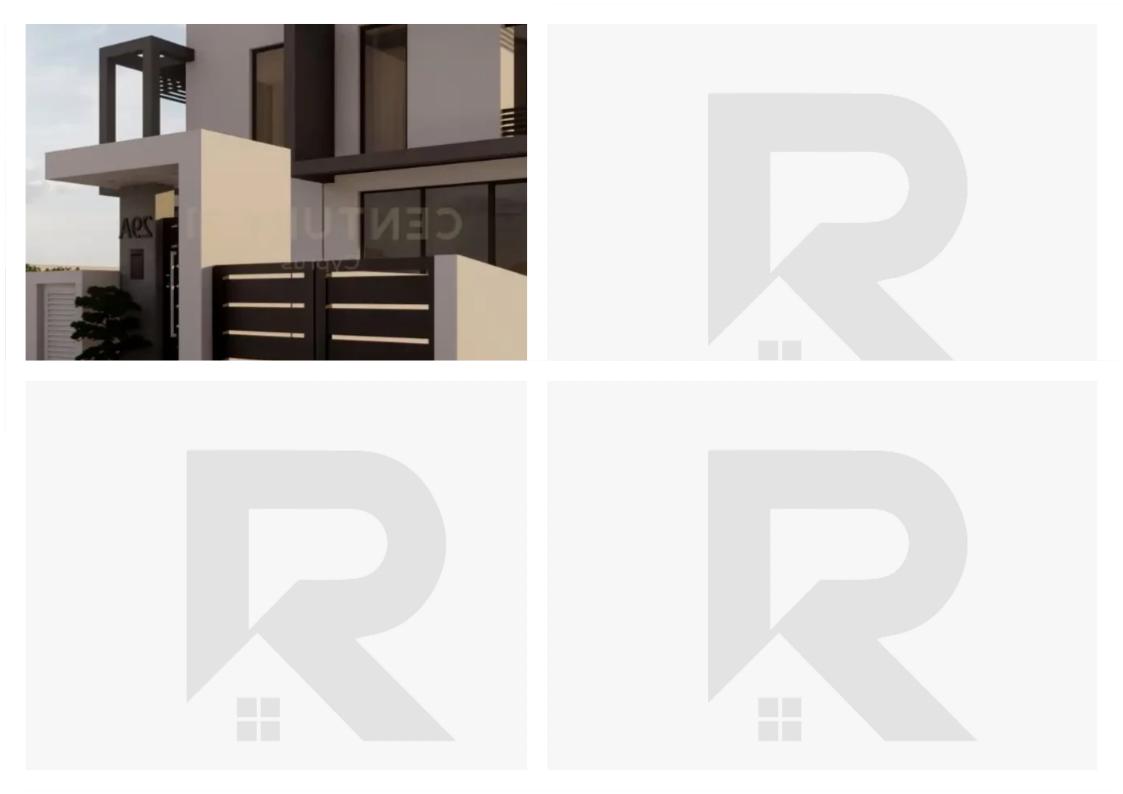

## s?le

Limassol, Palodeia-4549, Cyprus

Offered at: €365,000 Estate ID: 72602 Ref: ba5489915

""For sale in Palodeia, a modern semi-detached house with a total area of 134 sq.m. on a 310 sq.m. plot. This off-plan property offers a contemporary design with 3 spacious bedrooms and 3 bathrooms, making it an ideal family home. The house is equipped with air conditioning for year-round comfort and comes with an energy efficiency certificate rated A, ensuring lower energy consumption and eco-friendliness. Conveniently located near the city center and within close proximity to a supermarket, this property provides easy access to essential amenities. Perfect for those seeking a quiet lifestyle near urban conveniences. The project consist of 2 identical houses, 365,000 + VAT for each house o...