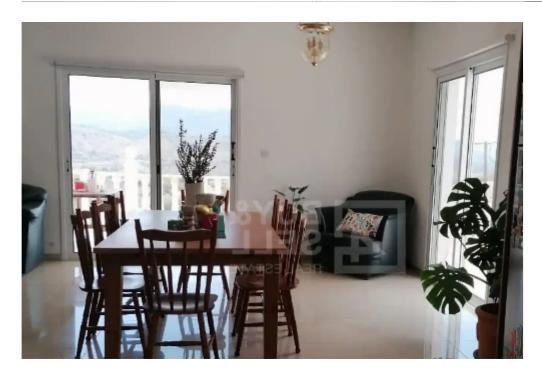

Parking spaces: No cars

Available from: 2024-10-25

Offered at: 900,000

ype: PrivateHouse

privacy, landscaping, and expansion opportunities. The house is located in beautiful village in Eptagonia, 30 minutes outside from Limassol and the covered area is 270sqm. The house is built on an elevated area offering panoramic mountain views. The plot alone is approximately 11.000 sqm. This is a 4 bedroom house with 3 bedrooms upstairs one of which is ensuite, big wardrobes, guest bathroom, big living room area, big kitchen with dining area, another small kitchen with laundry and a beautiful veranda, overlooking the mountains.""""...