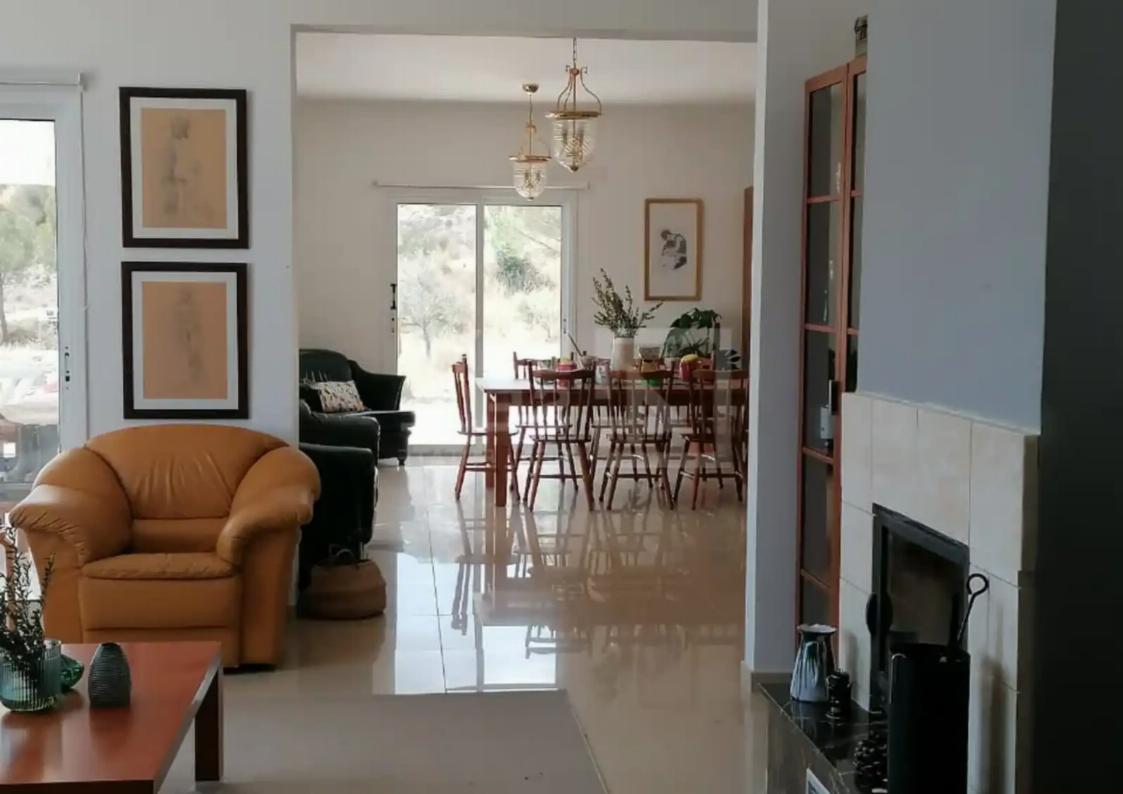

Parking spaces: No cars

Available from: 2024-10-25

Offered at: 900,000

ype: PrivateHouse

privacy, landscaping, and expansion opportunities. The house is located in beautiful village in Eptagonia, 30 minutes outside from Limassol and the covered area is 270sqm. The house is built on an elevated area offering panoramic mountain views. The plot alone is approximately 11.000 sqm. This is a 4 bedroom house with 3 bedrooms upstairs one of which is ensuite, big wardrobes, guest bathroom, big living room area, big kitchen with dining area, another small kitchen with laundry and a beautiful veranda, overlooking the mountains.""""...