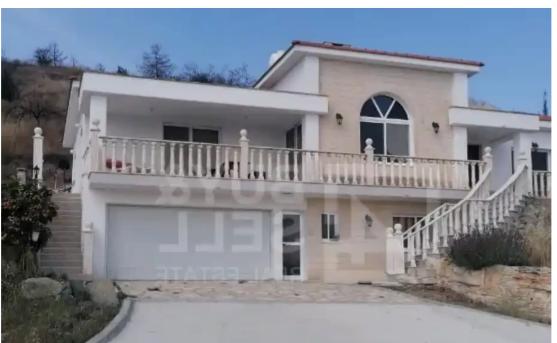

## 5-bedroom detached house f?r s?le

Limassol, Eptagonia-4506, Cyprus

**Offered at:** € 900,000

**Estate ID:** 72617

**Ref:** ba5243063

NET internal area: 270

Bathrooms: 4

Bedrooms: 5

Parking spaces: No cars

Available from: 2024-10-25

Offered at: 900,000

ype: PrivateHouse

privacy, landscaping, and expansion opportunities. The house is located in beautiful village in Eptagonia, 30 minutes outside from Limassol and the covered area is 270sqm. The house is built on an elevated area offering panoramic mountain views. The plot alone is approximately 11.000 sqm. This is a 4 bedroom house with 3 bedrooms upstairs one of which is ensuite, big wardrobes, guest bathroom, big living room area, big kitchen with dining area, another small kitchen with laundry and a beautiful veranda, overlooking the mountains.""""...