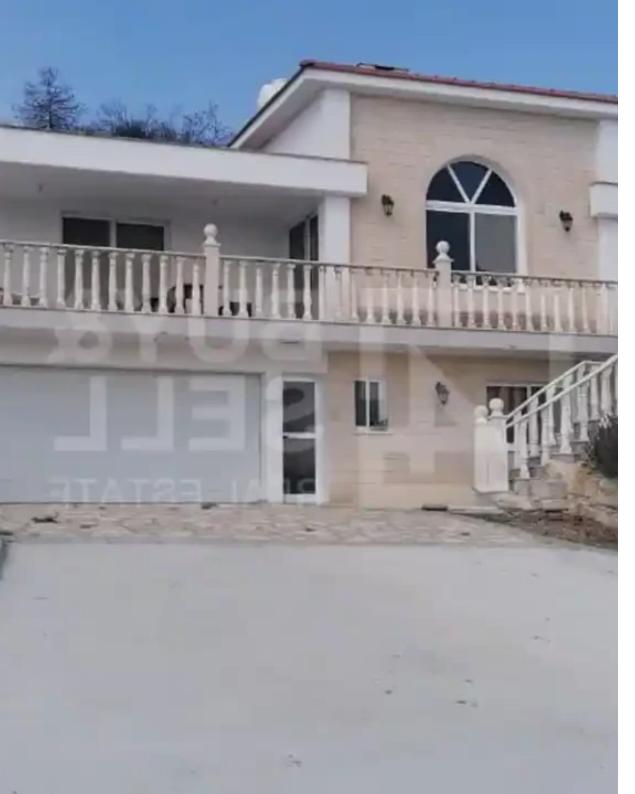

## 5-bedroom detached house f?r s?le

Limassol, Eptagonia-4506, Cyprus

**Offered at:** € 900,000

**Estate ID:** 72617

**Ref:** ba5243063

NET internal area: 270

Bathrooms: 4

Bedrooms: 5

Parking spaces: No cars

Available from: 2024-10-25

Offered at: 900,000

ype: PrivateHouse

privacy, landscaping, and expansion opportunities. The house is located in beautiful village in Eptagonia, 30 minutes outside from Limassol and the covered area is 270sqm. The house is built on an elevated area offering panoramic mountain views. The plot alone is approximately 11.000 sqm. This is a 4 bedroom house with 3 bedrooms upstairs one of which is ensuite, big wardrobes, guest bathroom, big living room area, big kitchen with dining area, another small kitchen with laundry and a beautiful veranda, overlooking the mountains.""""...