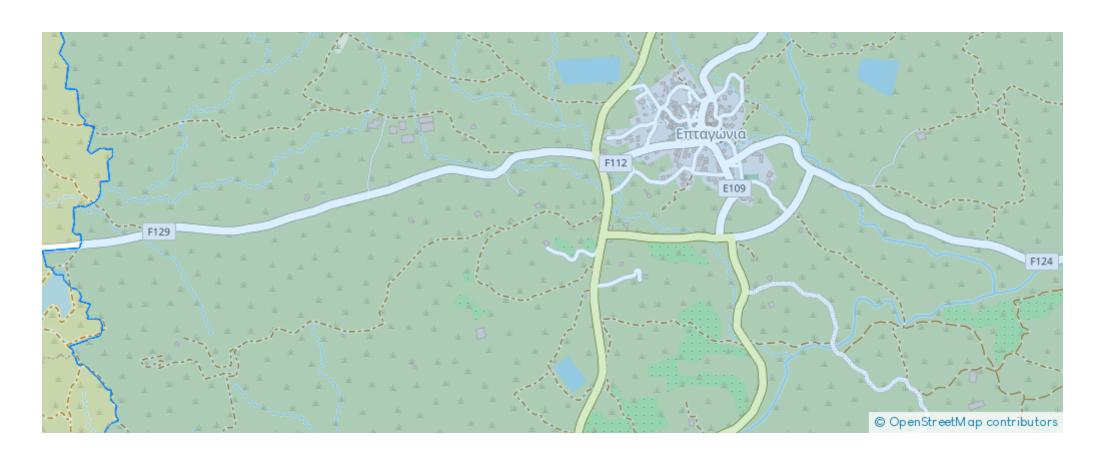

Offered at:** € 900,000

**Estate ID:** 72617

**Ref:** ba5243063











NET internal area: 270



Bathrooms: 4



Bedrooms: 5



Parking spaces: No cars



Available from: 2024-10-25



Offered at: 900,000



ype: PrivateHouse

privacy, landscaping, and expansion opportunities. The house is located in beautiful village in Eptagonia, 30 minutes outside from Limassol and the covered area is 270sqm. The house is built on an elevated area offering panoramic mountain views. The plot alone is approximately 11.000 sqm. This is a 4 bedroom house with 3 bedrooms upstairs one of which is ensuite, big wardrobes, guest bathroom, big living room area, big kitchen with dining area, another small kitchen with laundry and a beautiful veranda, overlooking the mountains.""""...

## **Estate on map:**