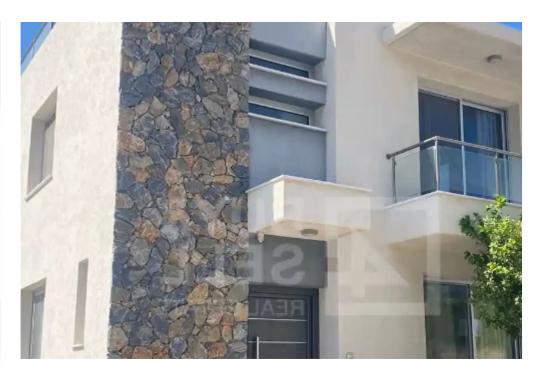

## 6-bedroom detached house f?r s?le

Limassol, Panthea-Mesa-Geitonia-4007, Cyprus

**Offered at:** € 650,000

**Estate ID:** 72646

**Ref:** ba5443371

NET internal area: 184

Bathrooms: 4

Bedrooms: 5

Parking spaces: Covered cars

Available from: 2024-10-25

Offered at: **650,000** 

Type: **PrivateHouse** 

area, kitchen, 1 bedroom, WC/shower, big uncovered veranda and covered parking space.. ?First floor is arranged over 4 bedrooms one of which is ensuite with WC/shower, main bathroom and one veranda. ?Basement consists of one bedroom with en-suite WC/shower, kitchen/laundry area, an additional room and covered parking space. ?Land area 276 sqm ?Internal area 184sqm ?13sqm covered veranda ?70 sqm uncovered veranda ?55sq.m. basement ?Roof garden on the 2nd floor ?Year of build 2016 ?A/C, provision for c/h, granite workto...