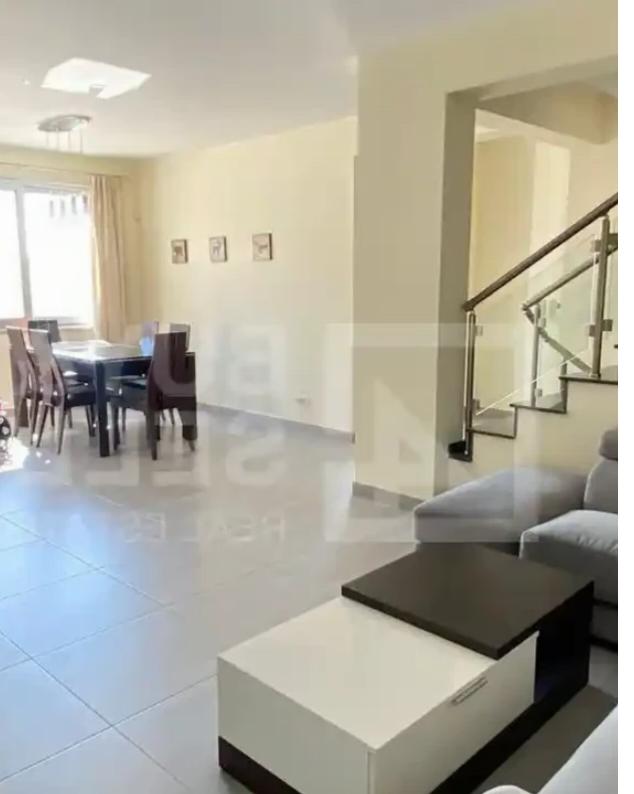

## 6-bedroom detached house f?r s?le

Limassol, Panthea-Mesa-Geitonia-4007, Cyprus

**Offered at:** € 650,000

**Estate ID:** 72646

**Ref:** ba5443371

NET internal area: 184

Bathrooms: 4

Bedrooms: 5

Parking spaces: Covered cars

Available from: 2024-10-25

Offered at: **650,000** 

Type: **PrivateHouse** 

area, kitchen, 1 bedroom, WC/shower, big uncovered veranda and covered parking space.. ?First floor is arranged over 4 bedrooms one of which is ensuite with WC/shower, main bathroom and one veranda. ?Basement consists of one bedroom with en-suite WC/shower, kitchen/laundry area, an additional room and covered parking space. ?Land area 276 sqm ?Internal area 184sqm ?13sqm covered veranda ?70 sqm uncovered veranda ?55sq.m. basement ?Roof garden on the 2nd floor ?Year of build 2016 ?A/C, provision for c/h, granite workto...