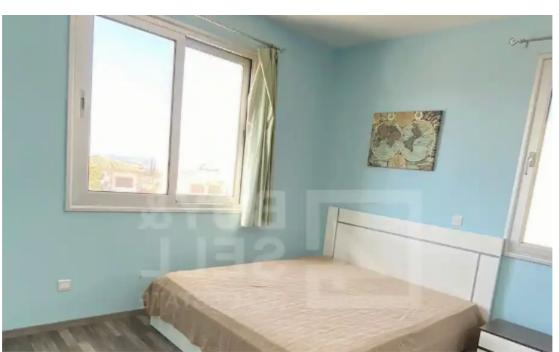

## 6-bedroom detached house f?r s?le

Limassol, Panthea-Mesa-Geitonia-4007, Cyprus

**Offered at:** € 650,000

**Estate ID:** 72646

**Ref:** ba5443371

NET internal area: 184

Bathrooms: 4

Bedrooms: 5

Parking spaces: Covered cars

Available from: 2024-10-25

Offered at: **650,000** 

Type: **PrivateHouse** 

area, kitchen, 1 bedroom, WC/shower, big uncovered veranda and covered parking space.. ?First floor is arranged over 4 bedrooms one of which is ensuite with WC/shower, main bathroom and one veranda. ?Basement consists of one bedroom with en-suite WC/shower, kitchen/laundry area, an additional room and covered parking space. ?Land area 276 sqm ?Internal area 184sqm ?13sqm covered veranda ?70 sqm uncovered veranda ?55sq.m. basement ?Roof garden on the 2nd floor ?Year of build 2016 ?A/C, provision for c/h, granite workto...