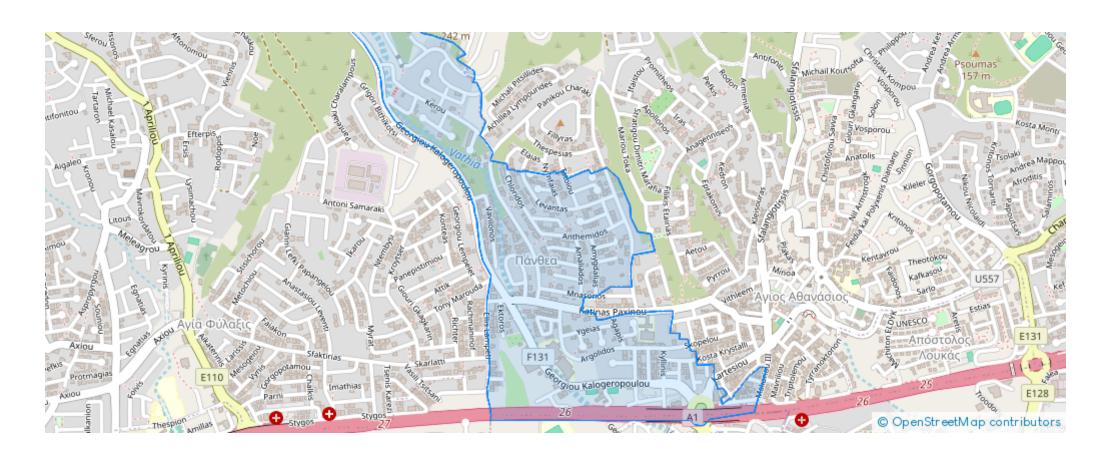

Offered at:** € 650,000

**Estate ID:** 72646

**Ref:** ba5443371











NET internal area: 184



Bathrooms: 4



Bedrooms: 5



Parking spaces: Covered cars



Available from: 2024-10-25



Offered at: **650,000** 



Type: **PrivateHouse** 

area, kitchen, 1 bedroom, WC/shower, big uncovered veranda and covered parking space.. ?First floor is arranged over 4 bedrooms one of which is ensuite with WC/shower, main bathroom and one veranda. ?Basement consists of one bedroom with en-suite WC/shower, kitchen/laundry area, an additional room and covered parking space. ?Land area 276 sqm ?Internal area 184sqm ?13sqm covered veranda ?70 sqm uncovered veranda ?55sq.m. basement ?Roof garden on the 2nd floor ?Year of build 2016 ?A/C, provision for c/h, granite workto...

## **Estate on map:**