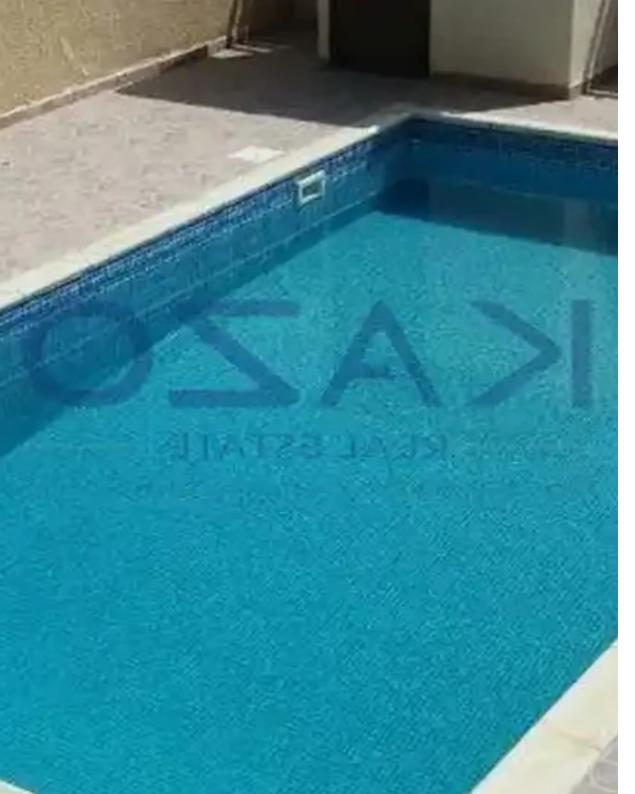

Parking spaces: Uncovered cars

Available from: 2024-10-25

Offered at: **1,500,000** 

Type: PrivateHouse

Ypsonas, Agios Sylas. The property is situated on the west side of Limassol, with amazing sea views of Limassol Curium beach. The detached house has easy access to Limassol's Motorway, offering direct access either for Paphos, Nicosia or Larnaca and it is 12 minutes driving distance from Limassol. The residential house sits on 580 square meters of plot and it offers an enormous internal covered area of 480 square meters. The property's internal layout consists of an open plan design of the living room and the kitchen area, five bedrooms,...