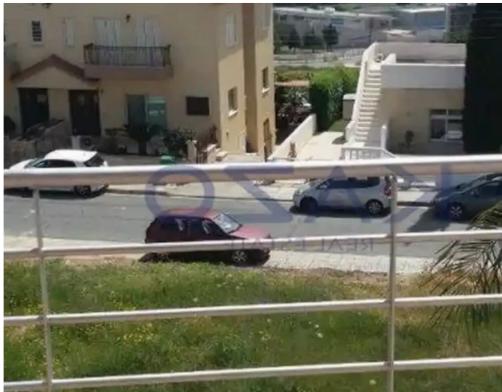

Parking spaces: Uncovered cars

Available from: 2024-10-25

Offered at: **1,500,000** 

Type: PrivateHouse

Ypsonas, Agios Sylas. The property is situated on the west side of Limassol, with amazing sea views of Limassol Curium beach. The detached house has easy access to Limassol's Motorway, offering direct access either for Paphos, Nicosia or Larnaca and it is 12 minutes driving distance from Limassol. The residential house sits on 580 square meters of plot and it offers an enormous internal covered area of 480 square meters. The property's internal layout consists of an open plan design of the living room and the kitchen area, five bedrooms,...