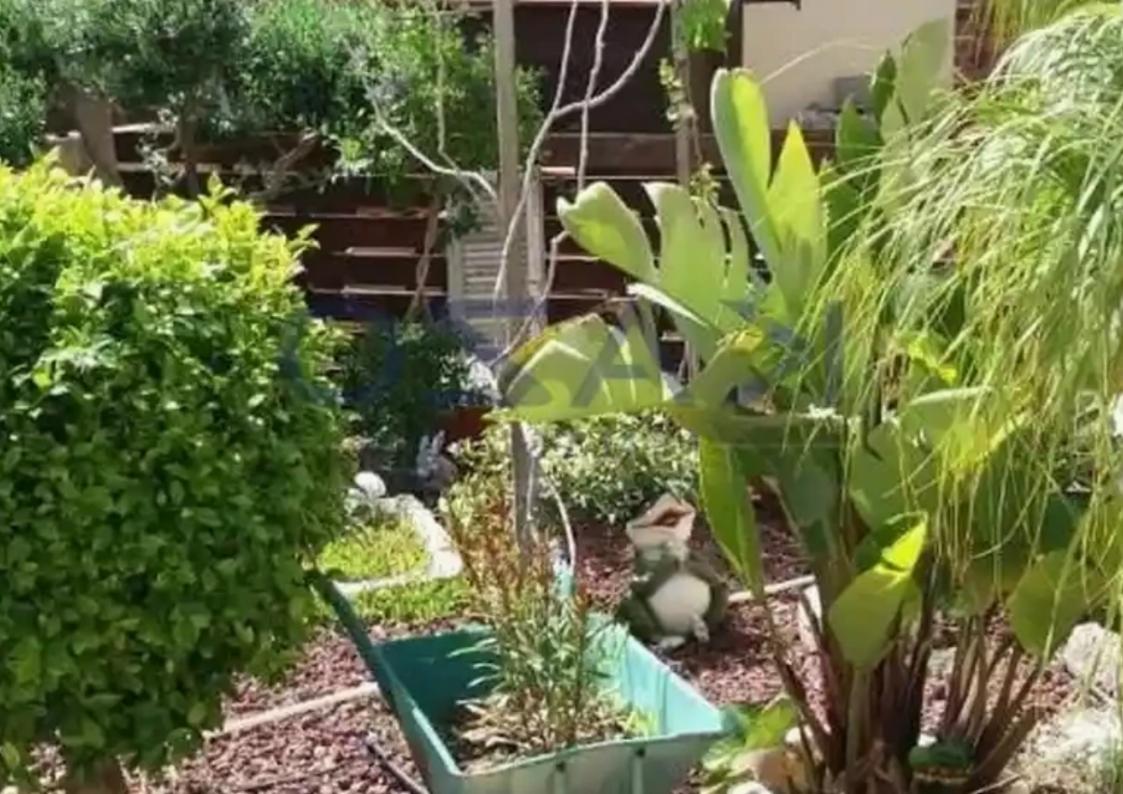

Parking spaces: Uncovered cars

Available from: 2024-10-25

Offered at: **1,500,000** 

Type: PrivateHouse

Ypsonas, Agios Sylas. The property is situated on the west side of Limassol, with amazing sea views of Limassol Curium beach. The detached house has easy access to Limassol's Motorway, offering direct access either for Paphos, Nicosia or Larnaca and it is 12 minutes driving distance from Limassol. The residential house sits on 580 square meters of plot and it offers an enormous internal covered area of 480 square meters. The property's internal layout consists of an open plan design of the living room and the kitchen area, five bedrooms,...