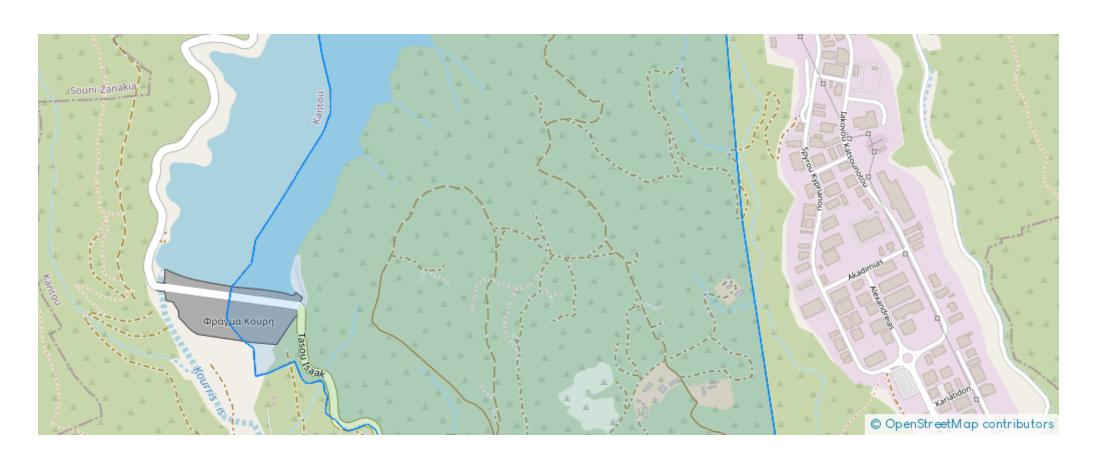

,000

**Estate ID:** 72687

**Ref:** ba5440474











NET internal area: 480



Bathrooms: 1



Bedrooms: 5



Parking spaces: Uncovered cars



Available from: 2024-10-25



Offered at: **1,500,000** 



Type: PrivateHouse

Ypsonas, Agios Sylas. The property is situated on the west side of Limassol, with amazing sea views of Limassol Curium beach. The detached house has easy access to Limassol's Motorway, offering direct access either for Paphos, Nicosia or Larnaca and it is 12 minutes driving distance from Limassol. The residential house sits on 580 square meters of plot and it offers an enormous internal covered area of 480 square meters. The property's internal layout consists of an open plan design of the living room and the kitchen area, five bedrooms,...

## **Estate on map:**