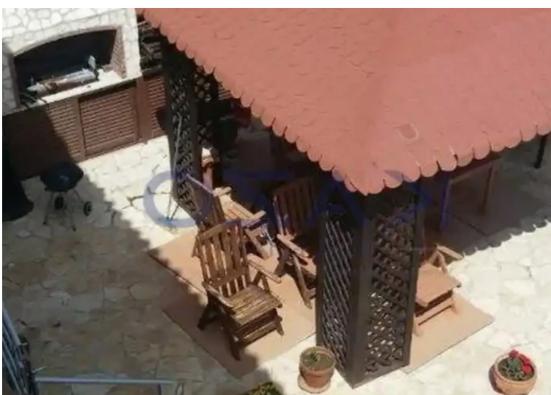

Parking spaces: Uncovered cars

Available from: 2024-10-25

Offered at: **1,500,000** 

Type: PrivateHouse

Ypsonas, Agios Sylas. The property is situated on the west side of Limassol, with amazing sea views of Limassol Curium beach. The detached house has easy access to Limassol's Motorway, offering direct access either for Paphos, Nicosia or Larnaca and it is 12 minutes driving distance from Limassol. The residential house sits on 580 square meters of plot and it offers an enormous internal covered area of 480 square meters. The property's internal layout consists of an open plan design of the living room and the kitchen area, five bedrooms,...