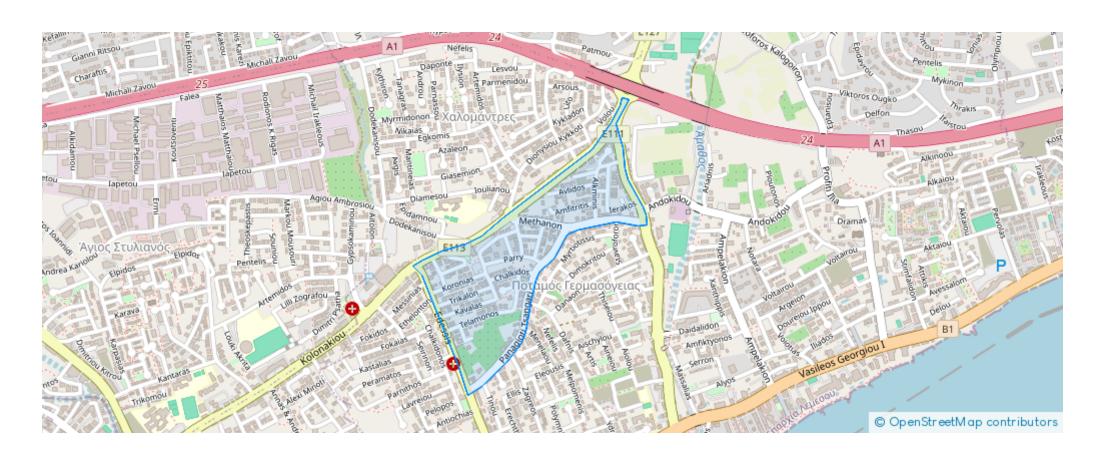

tate ID:** 72694

**Ref:** ba5440471











NET internal area: 329



Bathrooms: 1



Bedrooms: 4



Parking spaces: Uncovered cars



Available from: 2024-10-25



Offered at: **1,300,00**0



Type: **PrivateHouse** 

area, just 10 minutes walking distance from the beachfront and 10 minutes driving distance from Limassol city center and Marina. This two-level house consists on the ground level of a spacious dining and living room area with its guest toilet and a separate kitchen area with its private sitting area. On the first level are the bedrooms, which are equipped with laminate parquet flooring and the master bedroom is equipped with an ensuite shower and the other three bedrooms share the main bathroom on the floor. On the basement level, there is an ...

## **Estate on map:**