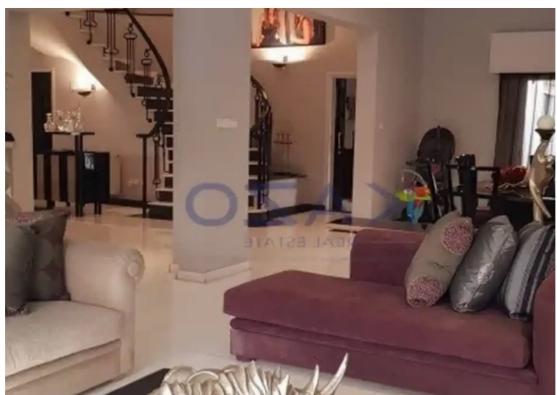

## 4-bedroom detached house f?r s?le

Limassol, Spyrou-Kyprianou-St-Potamos-Germasogeias-4042 , Cyprus

**Offered at:** €1,300,000

**Estate ID:** 72694

**Ref:** ba5440471

NET internal area: 329

Bathrooms: 1

Bedrooms: 4

Parking spaces: Uncovered cars

Available from: 2024-10-25

Offered at: **1,300,00**0

Type: **PrivateHouse** 

area, just 10 minutes walking distance from the beachfront and 10 minutes driving distance from Limassol city center and Marina. This two-level house consists on the ground level of a spacious dining and living room area with its guest toilet and a separate kitchen area with its private sitting area. On the first level are the bedrooms, which are equipped with laminate parquet flooring and the master bedroom is equipped with an ensuite shower and the other three bedrooms share the main bathroom on the floor. On the basement level, there is an ...