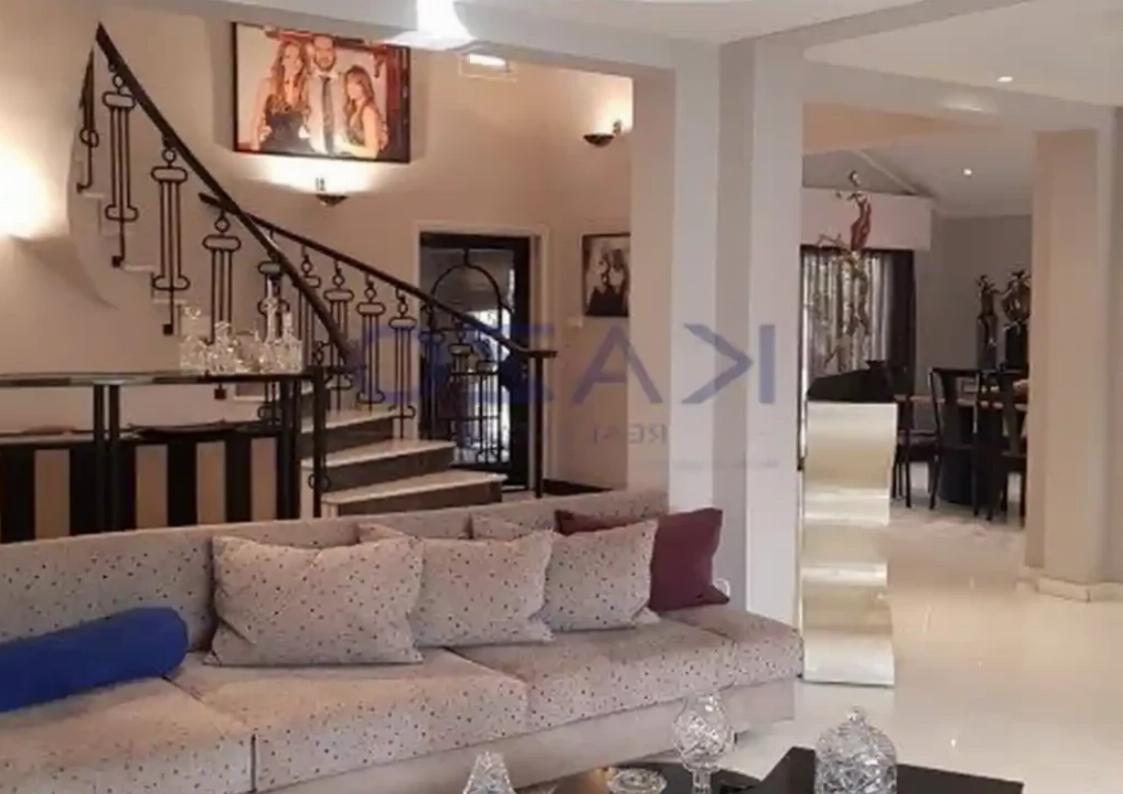

## 4-bedroom detached house f?r s?le

Limassol, Spyrou-Kyprianou-St-Potamos-Germasogeias-4042 , Cyprus

**Offered at:** €1,300,000

**Estate ID:** 72694

**Ref:** ba5440471

NET internal area: 329

Bathrooms: 1

Bedrooms: 4

Parking spaces: Uncovered cars

Available from: 2024-10-25

Offered at: **1,300,00**0

Type: **PrivateHouse** 

area, just 10 minutes walking distance from the beachfront and 10 minutes driving distance from Limassol city center and Marina. This two-level house consists on the ground level of a spacious dining and living room area with its guest toilet and a separate kitchen area with its private sitting area. On the first level are the bedrooms, which are equipped with laminate parquet flooring and the master bedroom is equipped with an ensuite shower and the other three bedrooms share the main bathroom on the floor. On the basement level, there is an ...