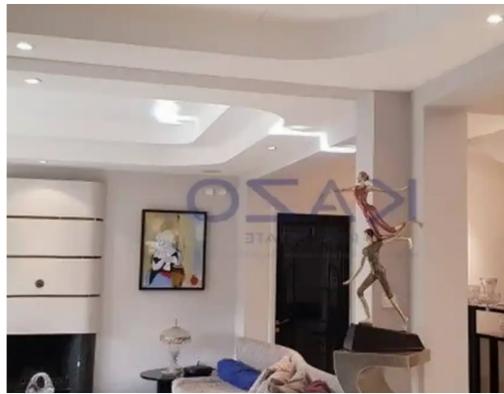

Parking spaces: Uncovered cars

Available from: 2024-10-25

Offered at: **1,300,00**0

Type: **PrivateHouse** 

area, just 10 minutes walking distance from the beachfront and 10 minutes driving distance from Limassol city center and Marina. This two-level house consists on the ground level of a spacious dining and living room area with its guest toilet and a separate kitchen area with its private sitting area. On the first level are the bedrooms, which are equipped with laminate parquet flooring and the master bedroom is equipped with an ensuite shower and the other three bedrooms share the main bathroom on the floor. On the basement level, there is an ...