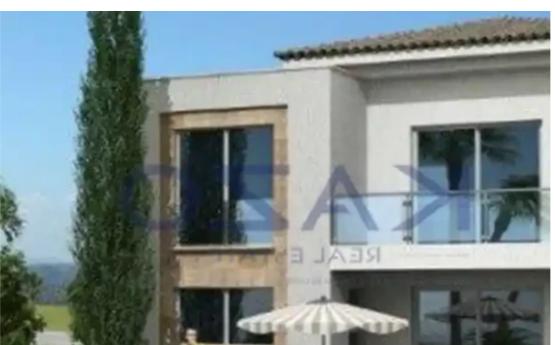

Parking spaces: Covered cars

Available from: 2024-10-25

Offered at: **481,700** 

ype: PrivateHouse

"""""Three bedroom detached house with private pool in the beautiful village of Moni. The property consists of an open plan layout design of the living/dining area with the kitchen and guest toilet on the ground level, whereas on the first floor are the bedrooms with the main bathroom area, of which the master bedroom is equipped with an ensuite shower. The detached house has an internal covered area of 140 square meters and sits on 369 square meters of plot. It is developed with an A+ energy efficiency performance, offering thermal and acoustic comfort. The house offers an amazing outdoor area which offers a private pool and garden. It also offers a covered and uncovered private parking...