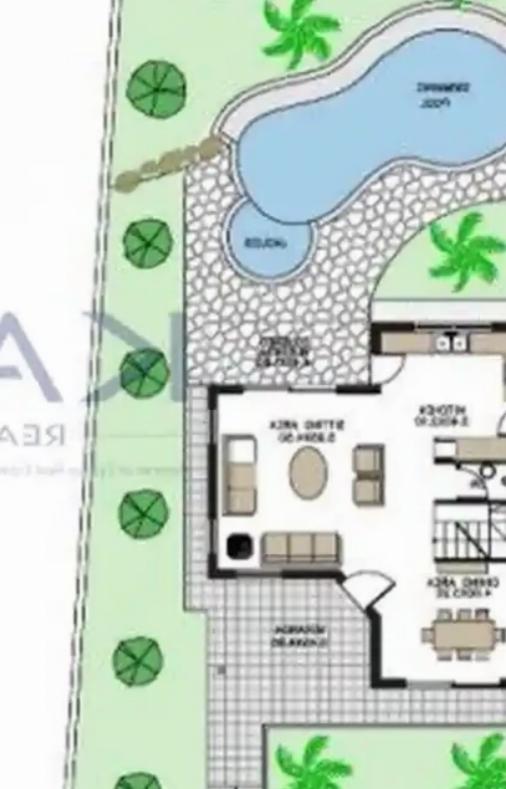

Parking spaces: Covered cars

Available from: 2024-10-25

Offered at: **481,700** 

ype: PrivateHouse

"""""Three bedroom detached house with private pool in the beautiful village of Moni. The property consists of an open plan layout design of the living/dining area with the kitchen and guest toilet on the ground level, whereas on the first floor are the bedrooms with the main bathroom area, of which the master bedroom is equipped with an ensuite shower. The detached house has an internal covered area of 140 square meters and sits on 369 square meters of plot. It is developed with an A+ energy efficiency performance, offering thermal and acoustic comfort. The house offers an amazing outdoor area which offers a private pool and garden. It also offers a covered and uncovered private parking...