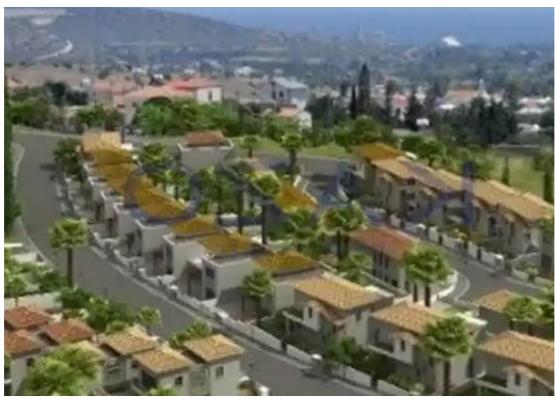

Parking spaces: Covered cars

Available from: 2024-10-25

Offered at: **481,700** 

ype: PrivateHouse

"""""Three bedroom detached house with private pool in the beautiful village of Moni. The property consists of an open plan layout design of the living/dining area with the kitchen and guest toilet on the ground level, whereas on the first floor are the bedrooms with the main bathroom area, of which the master bedroom is equipped with an ensuite shower. The detached house has an internal covered area of 140 square meters and sits on 369 square meters of plot. It is developed with an A+ energy efficiency performance, offering thermal and acoustic comfort. The house offers an amazing outdoor area which offers a private pool and garden. It also offers a covered and uncovered private parking...