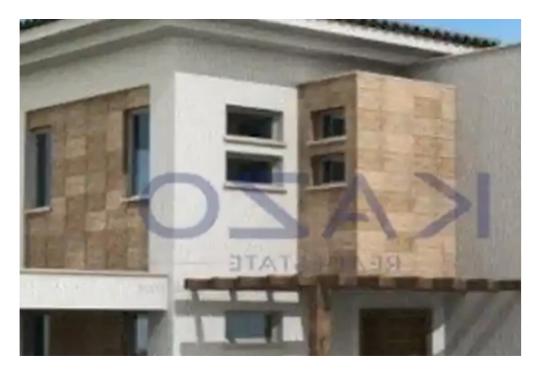

Parking spaces: Covered cars

Available from: 2024-10-25

Offered at: **481,700** 

ype: PrivateHouse

"""""Three bedroom detached house with private pool in the beautiful village of Moni. The property consists of an open plan layout design of the living/dining area with the kitchen and guest toilet on the ground level, whereas on the first floor are the bedrooms with the main bathroom area, of which the master bedroom is equipped with an ensuite shower. The detached house has an internal covered area of 140 square meters and sits on 369 square meters of plot. It is developed with an A+ energy efficiency performance, offering thermal and acoustic comfort. The house offers an amazing outdoor area which offers a private pool and garden. It also offers a covered and uncovered private parking...