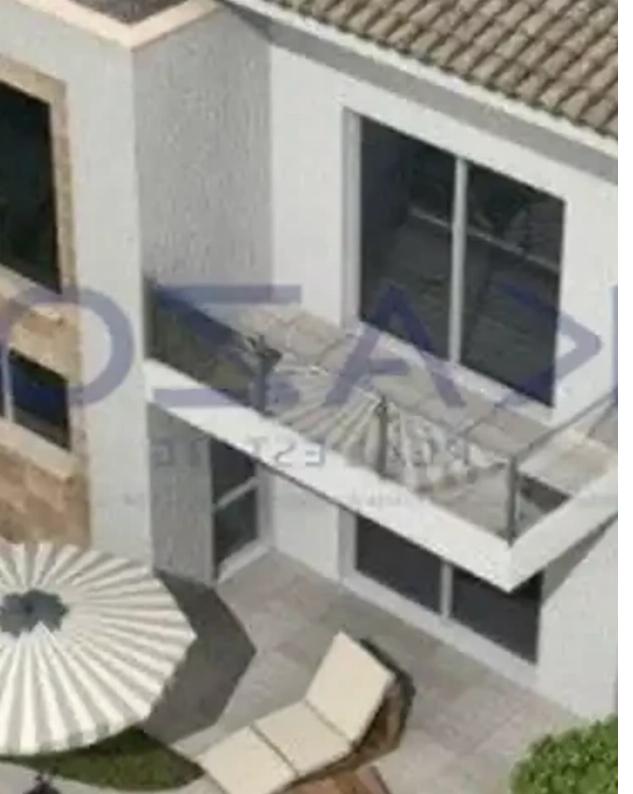

Parking spaces: Covered cars

Available from: 2024-10-25

Offered at: **481,700** 

ype: PrivateHouse

"""""Three bedroom detached house with private pool in the beautiful village of Moni. The property consists of an open plan layout design of the living/dining area with the kitchen and guest toilet on the ground level, whereas on the first floor are the bedrooms with the main bathroom area, of which the master bedroom is equipped with an ensuite shower. The detached house has an internal covered area of 140 square meters and sits on 369 square meters of plot. It is developed with an A+ energy efficiency performance, offering thermal and acoustic comfort. The house offers an amazing outdoor area which offers a private pool and garden. It also offers a covered and uncovered private parking...