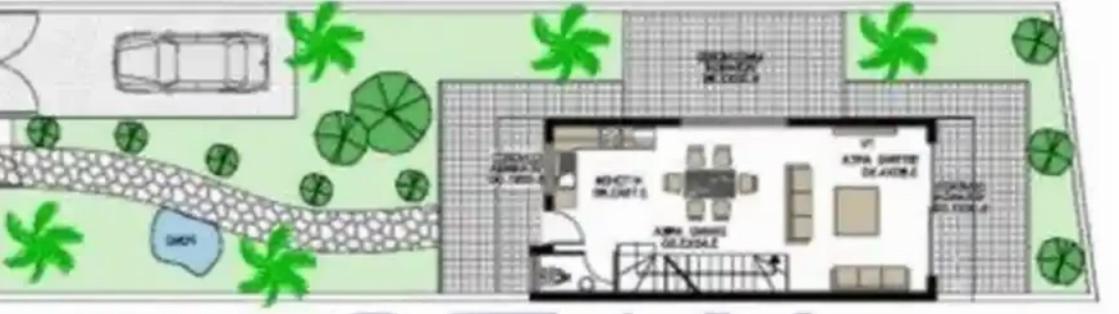

Available from: 2024-10-25



Offered at: 355,800



Type: **SemidetachedHouse** 

"""""Astonishing two-bedroom semi-detached property for sale in the beautiful village of Moni. This house is an ideal option for potential buyers who want to reside in a quiet and peaceful location, away from the city's noise and traffic. The property is just 30 minutes from Limassol city center and just minute's drive from the seafront. In proximity to the area, all types of amenities are offered, such as petrol stations, supermarkets, schools, cafes, restaurants, parks, bars, and many more services that cover all the needs of the household. The property consists of an open plan layout design of the living/dining area, with the guest toilet and kitchen area on the ground level...

## **Estate on map:**





## GROUND FLOOR HOUSE TYPE G

REAL ESTATE