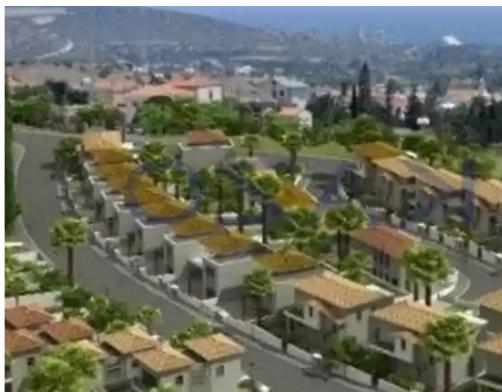

## 2-bedroom semi-detached f?r s?le

Limassol, Moni-4525, Cyprus

**Offered at:** € 355,800

**Estate ID:** 72698

**Ref:** ba5440460











NET internal area: 119



Bathrooms: 1



Bedrooms: 2



Parking spaces: Covered cars



Available from: 2024-10-25



Offered at: 355,800



Type: **SemidetachedHouse** 

"""""Astonishing two-bedroom semi-detached property for sale in the beautiful village of Moni. This house is an ideal option for potential buyers who want to reside in a quiet and peaceful location, away from the city's noise and traffic. The property is just 30 minutes from Limassol city center and just minute's drive from the seafront. In proximity to the area, all types of amenities are offered, such as petrol stations, supermarkets, schools, cafes, restaurants, parks, bars, and many more services that cover all the needs of the household. The property consists of an open plan layout design of the living/dining