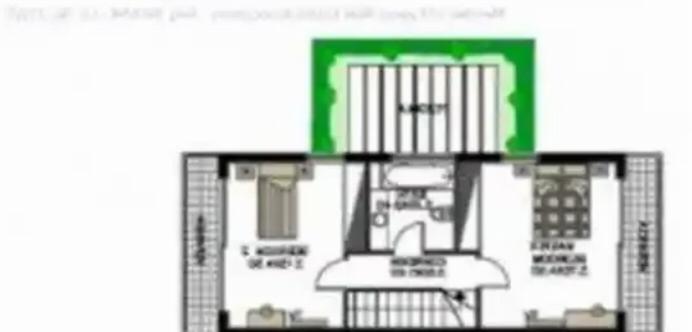

5,800



Type: **SemidetachedHouse** 

"""""Astonishing two-bedroom semi-detached property for sale in the beautiful village of Moni. This house is an ideal option for potential buyers who want to reside in a quiet and peaceful location, away from the city's noise and traffic. The property is just 30 minutes from Limassol city center and just minute's drive from the seafront. In proximity to the area, all types of amenities are offered, such as petrol stations, supermarkets, schools, cafes, restaurants, parks, bars, and many more services that cover all the needs of the household. The property consists of an open plan layout design of the living/dining area, with the guest toilet and kitchen area on the ground level...

## **Estate on map:**





## GROUND FLOOR HOUSE TYPE G

REAL ESTATE