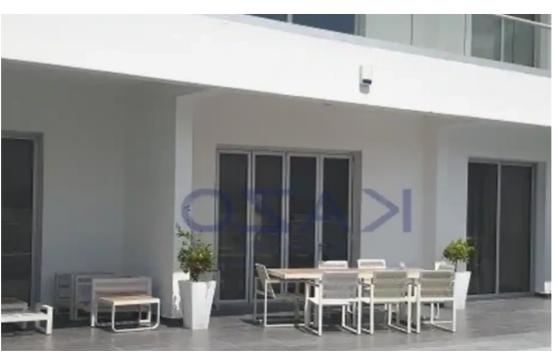

Parking spaces: Uncovered cars

Available from: 2024-10-25

Offered at: **1,650,00**0

Type: PrivateHouse

""""This detached house offers a unique design since it has been designed by its original owner and is situated on a dead-end road, offering peace and quiet for its new residents. The detached villa has easy access to the Mesa Geitonia roundabout, as well as easy access to the beach and city amenities. The house is built over two levels, using high-quality materials. It is situated in Panthea area, a prestigious area of Limassol with views of the sea and the city. The property has an internal covered area of 410 square meters, consisting of the ground level, the lower level, and the first level. The ground level consists of the living/dining area, the guest toilet, and the kitchen area,...