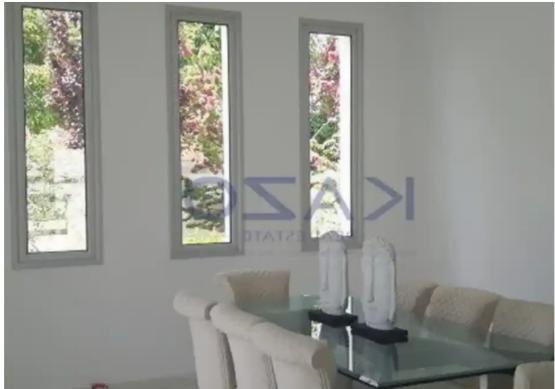

Parking spaces: Uncovered cars

Available from: 2024-10-25

Offered at: **1,650,00**0

Type: PrivateHouse

""""This detached house offers a unique design since it has been designed by its original owner and is situated on a dead-end road, offering peace and quiet for its new residents. The detached villa has easy access to the Mesa Geitonia roundabout, as well as easy access to the beach and city amenities. The house is built over two levels, using high-quality materials. It is situated in Panthea area, a prestigious area of Limassol with views of the sea and the city. The property has an internal covered area of 410 square meters, consisting of the ground level, the lower level, and the first level. The ground level consists of the living/dining area, the guest toilet, and the kitchen area,...