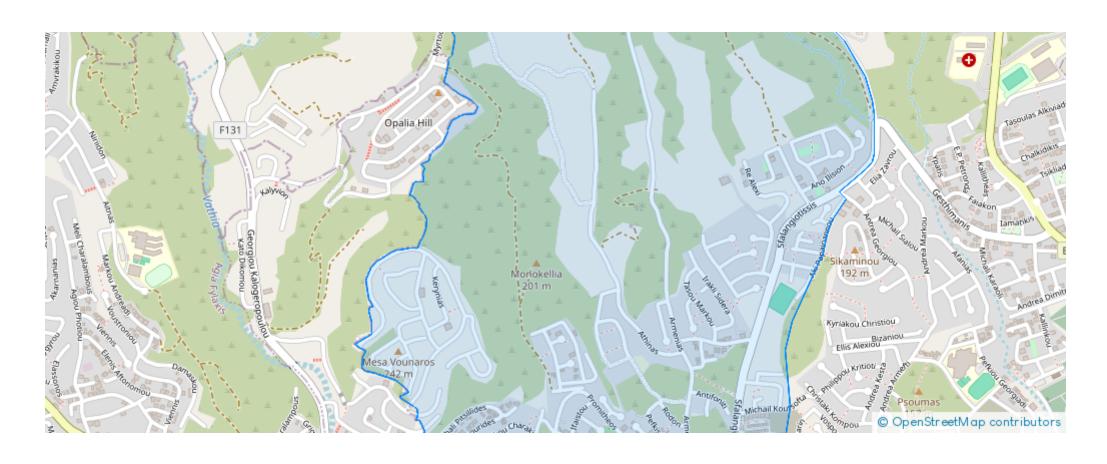

fered at:** €3,000,000

**Estate ID:** 72707

**Ref:** ba5440479











NET internal area: 497



Bathrooms: 1



Bedrooms: 5



Parking spaces: Covered cars



Available from: 2024-10-25



Offered at: **3,000,000** 



Type: PrivateHouse

proximity to Limassol Motorway, which enables easy accessibility throughout the city, the new casino, and Lady's Mile sandy beach. The area offers all types of services and amenities, ranging from supermarkets, local and public schools, cafes, malls, restaurants, parks, pharmacies, bakeries, DIY stores, and most importantly Lady's Mile and Curium beach. In addition to that, this property is ideal for families that want to be close to Limassol's private schools of Heritage, Foley's or Grammar School. The internal layout co...

## **Estate on map:**