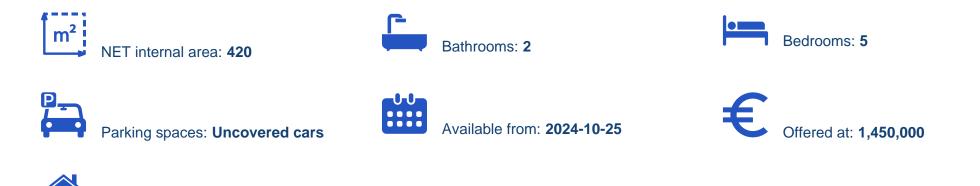

## s?le

Limassol, Panagia-Evaggelistria-Kato-Polemidia-4156, Cyprus

Offered at: €1,450,000 Estate ID: 72712 Ref: ba5440465

Type: PrivateHouse

""""""Beautiful five-bedroom detached house with a large garden area for sale in the Kato Polemidia, close to all services. Located just above the Motorway, in the Kato Polemidia area, this astonishing property offers quick access to all areas of Limassol. More specifically, the detached house is 10 minutes driving distance to Lady's Mile Beach, the New Casino, My Mall, the Old Town, Limassol Marina, Germasoyeia Tourist area, Neapolis, Agios Tychonas Tourist area, and many other interesting places. In proximity distance from the three-bedroom house, there are all services that a contemporary household requires, amenities ranging from supermarkets (Alfa Mega), shopping centers (My Mal...