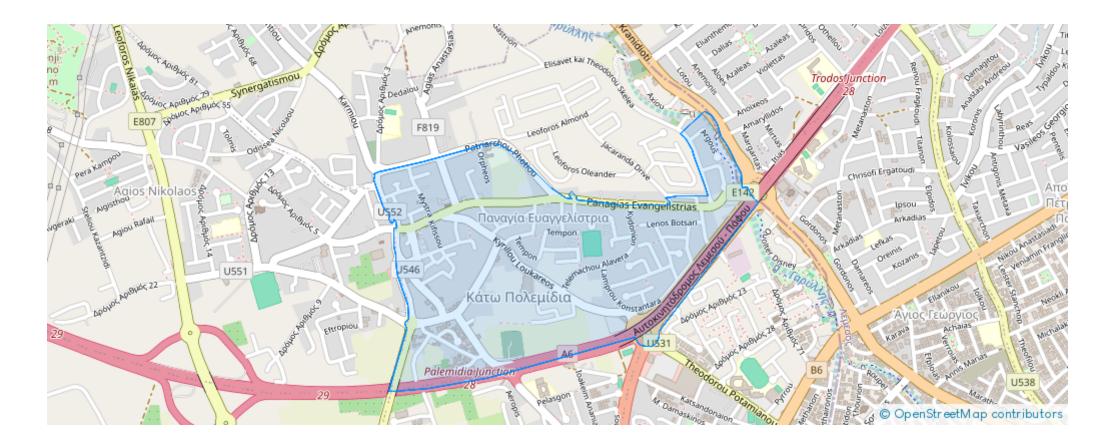

Offered at: €1,450,000 Estate ID: 72712 Ref: ba5440465





Type: PrivateHouse

""""""Beautiful five-bedroom detached house with a large garden area for sale in the Kato Polemidia, close to all services. Located just above the Motorway, in the Kato Polemidia area, this astonishing property offers quick access to all areas of Limassol. More specifically, the detached house is 10 minutes driving distance to Lady's Mile Beach, the New Casino, My Mall, the Old Town, Limassol Marina, Germasoyeia Tourist area, Neapolis, Agios Tychonas Tourist area, and many other interesting places. In proximity distance from the three-bedroom house, there are all services that a contemporary household requires, amenities ranging from supermarkets (Alfa Mega), shopping centers (My Mal...

## **Estate on map:**