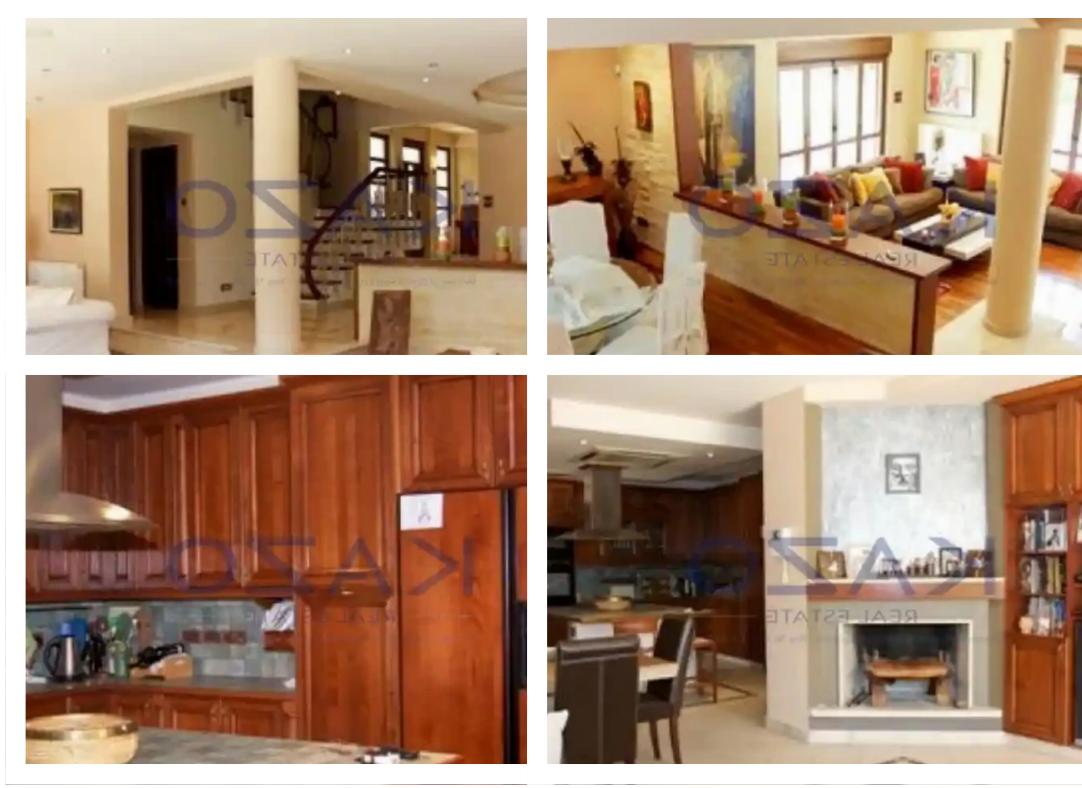

## s?le

Limassol, Panagia-Evaggelistria-Kato-Polemidia-4156, Cyprus

Offered at: €1,450,000 Estate ID: 72712 Ref: ba5440465

Type: PrivateHouse

""""""Beautiful five-bedroom detached house with a large garden area for sale in the Kato Polemidia, close to all services. Located just above the Motorway, in the Kato Polemidia area, this astonishing property offers quick access to all areas of Limassol. More specifically, the detached house is 10 minutes driving distance to Lady's Mile Beach, the New Casino, My Mall, the Old Town, Limassol Marina, Germasoyeia Tourist area, Neapolis, Agios Tychonas Tourist area, and many other interesting places. In proximity distance from the three-bedroom house, there are all services that a contemporary household requires, amenities ranging from supermarkets (Alfa Mega), shopping centers (My Mal...