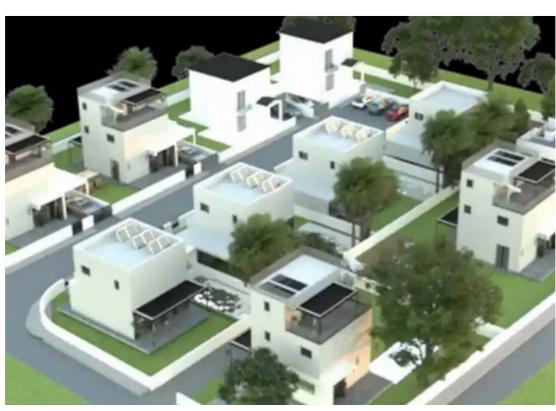

Parking spaces: Uncovered cars

Available from: 2024-10-25

Offered at: **355,000** 

Type: PrivateHouse

Highway. The project consists of 11 detached 2 Bed/ 3 Bed/ 4Bed Houses. Each House boasts a private garden, private parking, terraces and the option to install a swimming pool. Residents benefit from the picturesque landscape and partial sea view. The contemporary design, the privacy, and the surrounding nature make it the ideal place for you to create a lovely home away from the city hustle. Optional Roof Garden and Swimming

Pool."""""""...