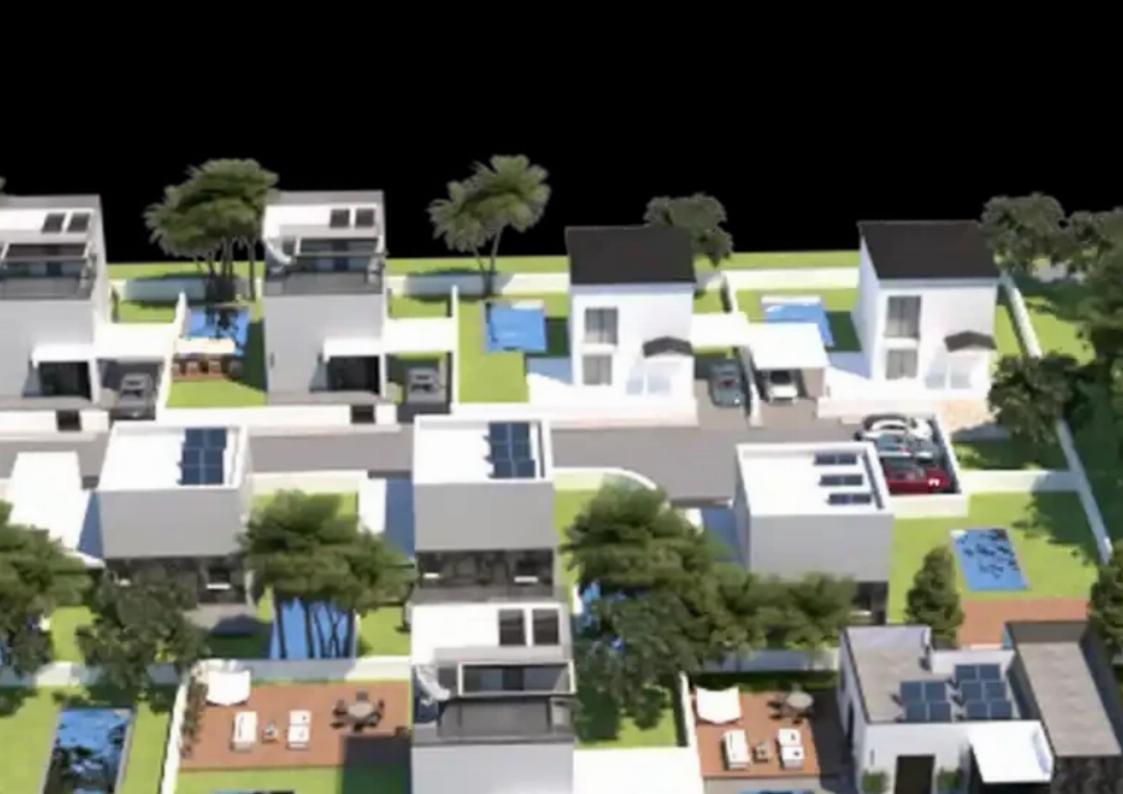

Parking spaces: Uncovered cars

Available from: 2024-10-25

Offered at: **355,000** 

Type: PrivateHouse

Highway. The project consists of 11 detached 2 Bed/ 3 Bed/ 4Bed Houses. Each House boasts a private garden, private parking, terraces and the option to install a swimming pool. Residents benefit from the picturesque landscape and partial sea view. The contemporary design, the privacy, and the surrounding nature make it the ideal place for you to create a lovely home away from the city hustle. Optional Roof Garden and Swimming

Pool."""""""...