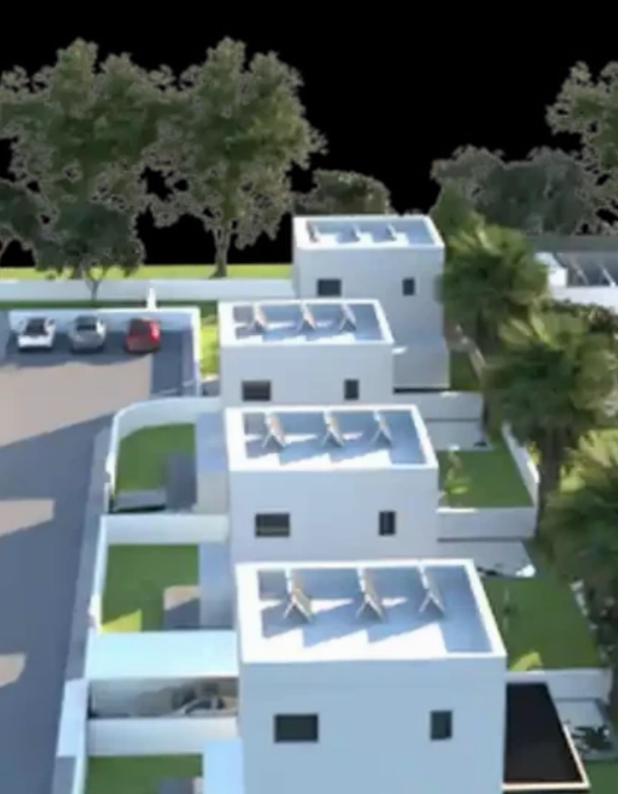

Parking spaces: Uncovered cars

Available from: 2024-10-25

Offered at: **355,000** 

Type: PrivateHouse

Highway. The project consists of 11 detached 2 Bed/ 3 Bed/ 4Bed Houses. Each House boasts a private garden, private parking, terraces and the option to install a swimming pool. Residents benefit from the picturesque landscape and partial sea view. The contemporary design, the privacy, and the surrounding nature make it the ideal place for you to create a lovely home away from the city hustle. Optional Roof Garden and Swimming

Pool."""""""...