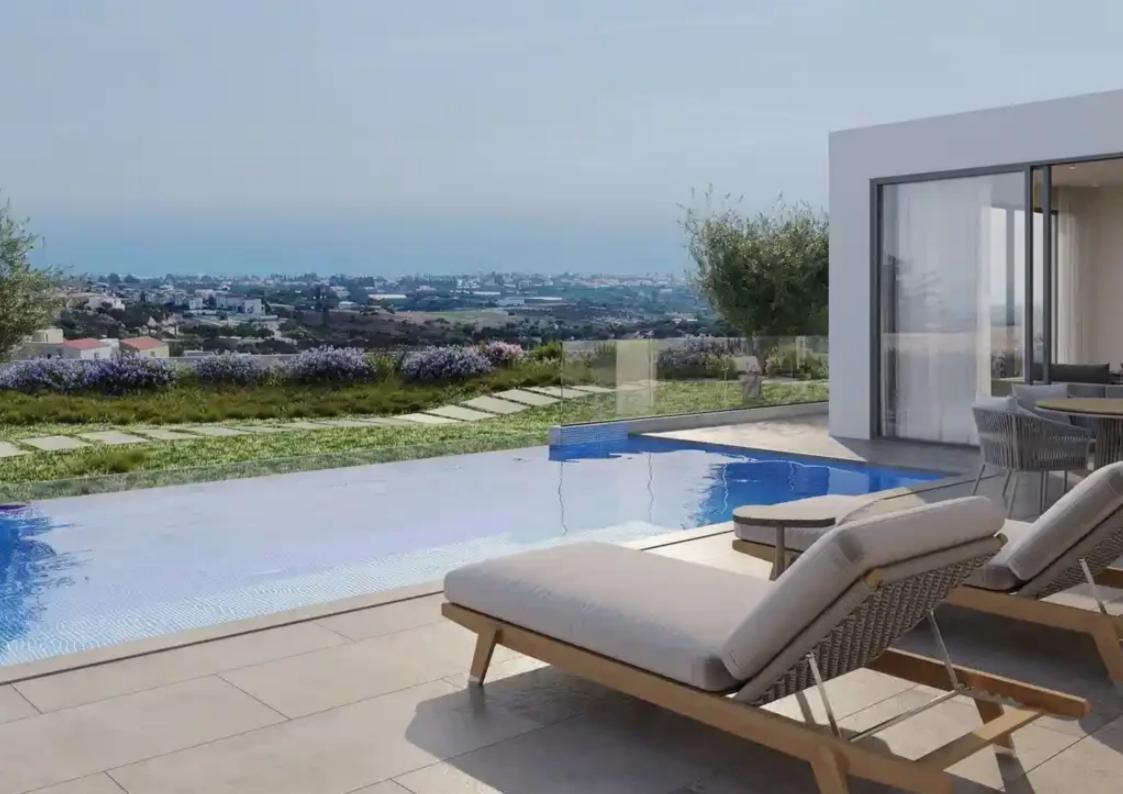

## 3-bedroom detached house f?r s?le

Paphos, Empa-8250, Cyprus

**Offered at:** €430,000

**Estate ID:** 72717

**Ref:** ba5445315

NET internal area: 181

Bathrooms: 2

Bedrooms: 3

Parking spaces: No cars

Available from: 2024-10-25

Offered at: 430,000

Type: PrivateHouse

Pafos. Embrace the joys of permanent residence in this tranquil and sought-after location, where a serene ambiance meets modern convenience.

Discover a new level of comfort and elegance as this Residences presents thoughtfully designed family homes that cater to the needs of contemporary living. Experience the warmth and charm of this friendly community, where you can immerse yourself in the local culture and embrace the authentic Cyprus way of life. Enjoy the convenience of Emba's prime location, offering easy access to essential ameniti...