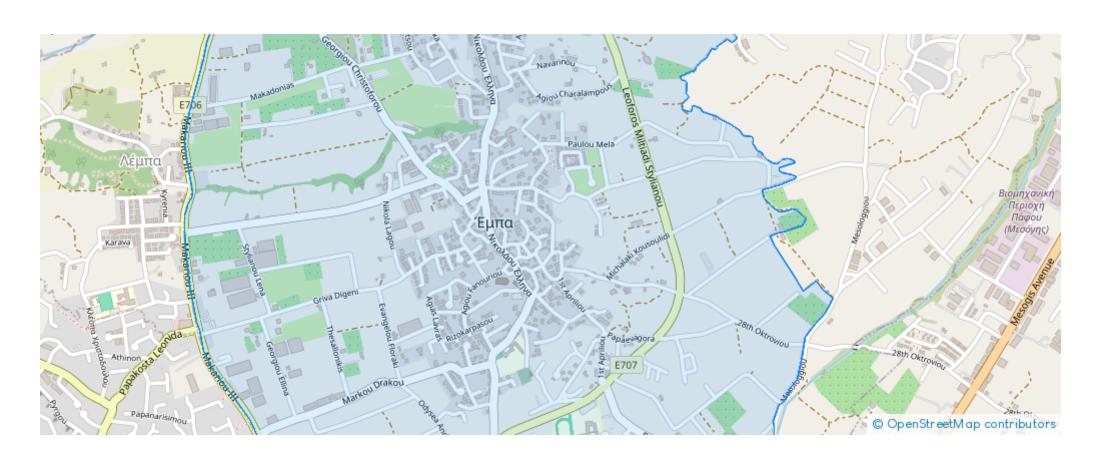

d at:** €430,000

**Estate ID:** 72717

**Ref:** ba5445315











NET internal area: 181



Bathrooms: 2



Bedrooms: 3



Parking spaces: No cars



Available from: 2024-10-25



Offered at: 430,000



Type: PrivateHouse

Pafos. Embrace the joys of permanent residence in this tranquil and sought-after location, where a serene ambiance meets modern convenience.

Discover a new level of comfort and elegance as this Residences presents thoughtfully designed family homes that cater to the needs of contemporary living. Experience the warmth and charm of this friendly community, where you can immerse yourself in the local culture and embrace the authentic Cyprus way of life. Enjoy the convenience of Emba's prime location, offering easy access to essential ameniti...

## **Estate on map:**