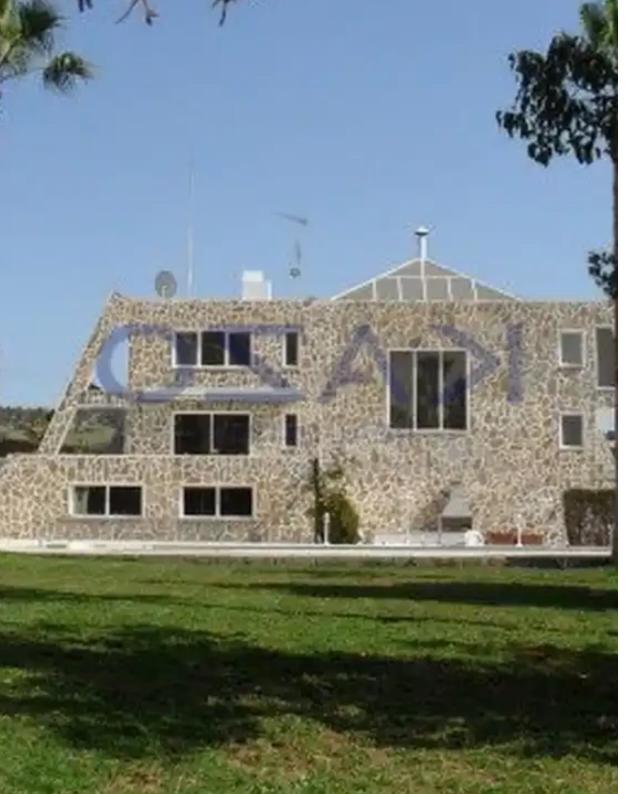

## 4-bedroom detached house f?r s?le

Limassol, Parekklisia-4520, Cyprus

**Offered at:** € 1,600,000

**Estate ID:** 72718

**Ref:** ba5440457

NET internal area: 800

Bathrooms: 1

Bedrooms: 4

Parking spaces: Uncovered cars

Available from: 2024-10-25

Offered at: **1,600,000** 

Type: PrivateHouse

800 square meters, offering large indoor spaces. This detached house is situated in the Pareklissia area, on the northern side of the Limassol motorway and it is 15 minutes driving distance from the city center and just 5 minutes from the beachfront. In proximity to the property are all types of amenities and services, ranging from supermarkets, public and private schools, retail shops, cafes, restaurants, parks, and much more that serve the daily needs of any household. The property consists of (4) four bedrooms, of which all bedrooms ar...