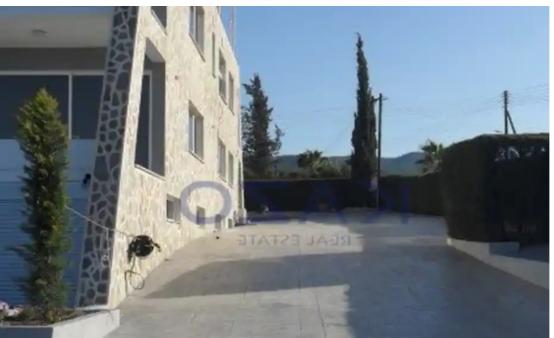

Parking spaces: Uncovered cars

Available from: 2024-10-25

Offered at: **1,600,000** 

Type: PrivateHouse

800 square meters, offering large indoor spaces. This detached house is situated in the Pareklissia area, on the northern side of the Limassol motorway and it is 15 minutes driving distance from the city center and just 5 minutes from the beachfront. In proximity to the property are all types of amenities and services, ranging from supermarkets, public and private schools, retail shops, cafes, restaurants, parks, and much more that serve the daily needs of any household. The property consists of (4) four bedrooms, of which all bedrooms ar...