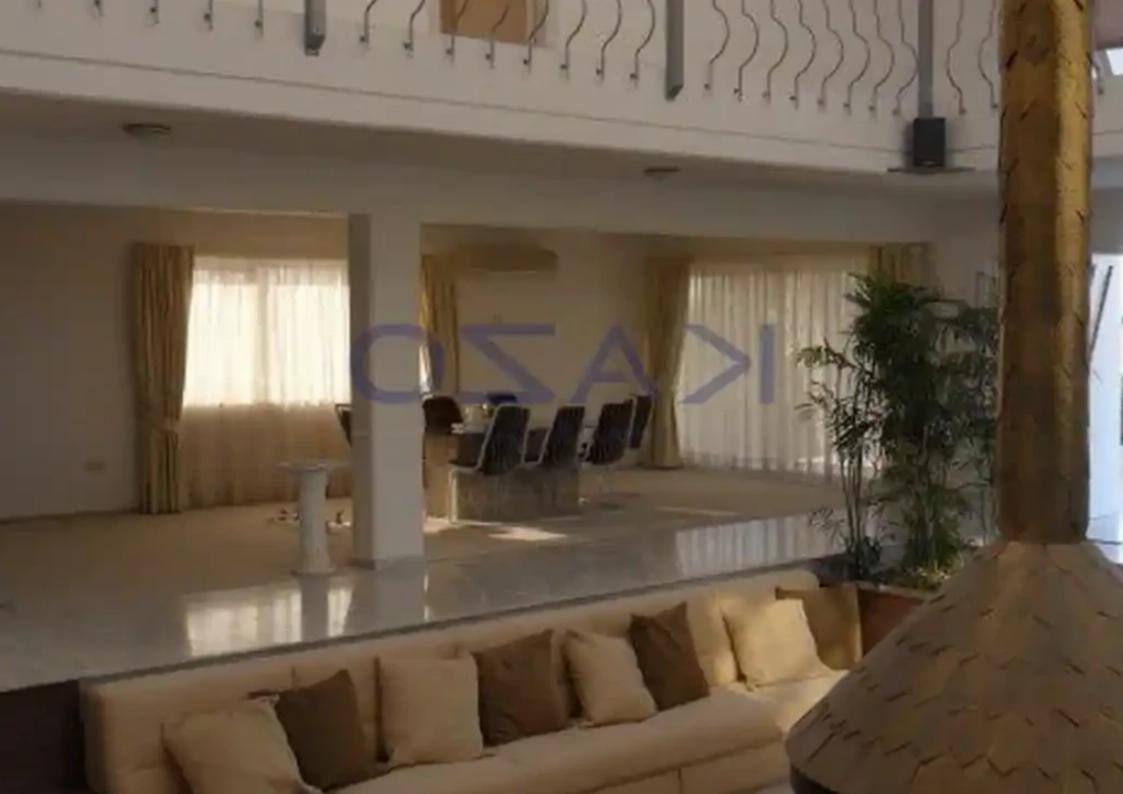

Parking spaces: Uncovered cars

Available from: 2024-10-25

Offered at: **1,600,000** 

Type: PrivateHouse

800 square meters, offering large indoor spaces. This detached house is situated in the Pareklissia area, on the northern side of the Limassol motorway and it is 15 minutes driving distance from the city center and just 5 minutes from the beachfront. In proximity to the property are all types of amenities and services, ranging from supermarkets, public and private schools, retail shops, cafes, restaurants, parks, and much more that serve the daily needs of any household. The property consists of (4) four bedrooms, of which all bedrooms ar...