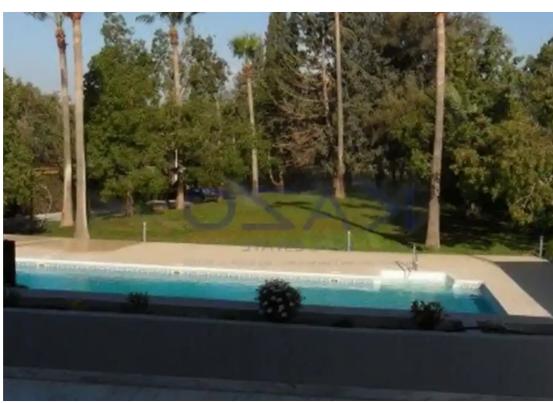

Parking spaces: Uncovered cars

Available from: 2024-10-25

Offered at: **1,600,000** 

Type: PrivateHouse

800 square meters, offering large indoor spaces. This detached house is situated in the Pareklissia area, on the northern side of the Limassol motorway and it is 15 minutes driving distance from the city center and just 5 minutes from the beachfront. In proximity to the property are all types of amenities and services, ranging from supermarkets, public and private schools, retail shops, cafes, restaurants, parks, and much more that serve the daily needs of any household. The property consists of (4) four bedrooms, of which all bedrooms ar...