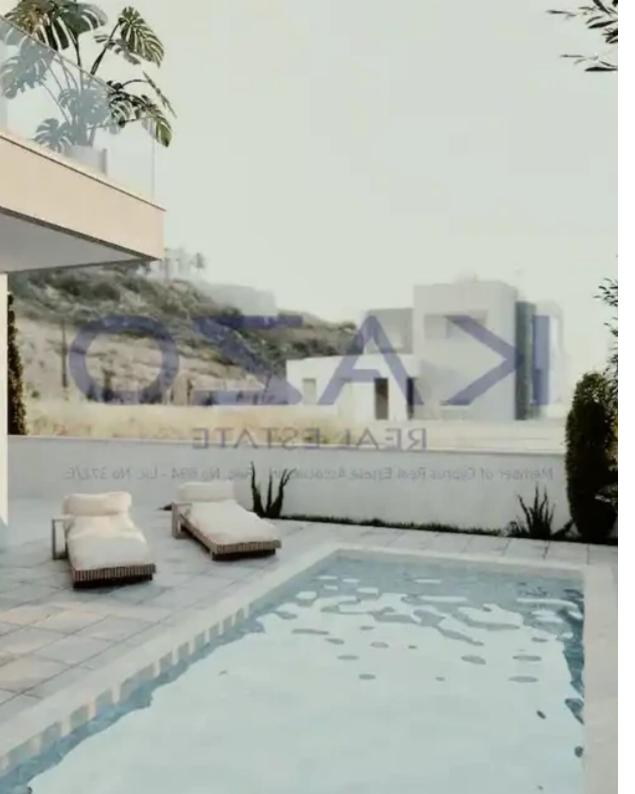

Available from: 2024-10-25

Offered at: 495,00

Type: **SemidetachedHouse** 

"""""The contemporary design of a two-bedroom house is available in Agios Athanasios, Limassol, Cyprus hills. The semi-detached house consists of two floors and it offers an internal area of 100 square meters and sits on a 200 square meters plot area, offering a 100 square meters of outdoor sitting area. The property offers a roof garden area, offering the option to create an additional third bedroom. It is near all amenities and services, ranging from supermarkets, schools, public transportation, and much more."""""""...