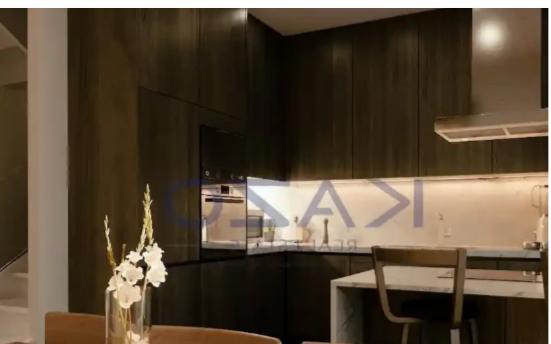

Available from: 2024-10-25

Offered at: 495,00

Type: **SemidetachedHouse** 

"""""The contemporary design of a two-bedroom house is available in Agios Athanasios, Limassol, Cyprus hills. The semi-detached house consists of two floors and it offers an internal area of 100 square meters and sits on a 200 square meters plot area, offering a 100 square meters of outdoor sitting area. The property offers a roof garden area, offering the option to create an additional third bedroom. It is near all amenities and services, ranging from supermarkets, schools, public transportation, and much more."""""""...