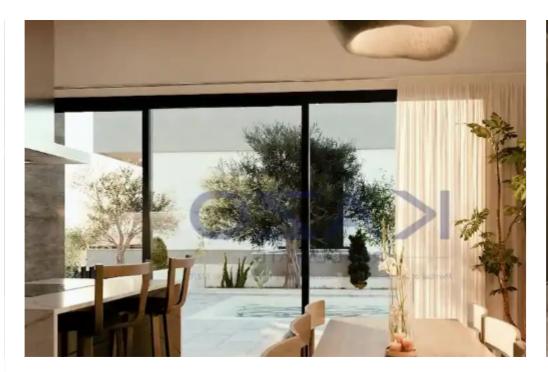

Available from: 2024-10-25

Offered at: 495,00

Type: **SemidetachedHouse** 

"""""The contemporary design of a two-bedroom house is available in Agios Athanasios, Limassol, Cyprus hills. The semi-detached house consists of two floors and it offers an internal area of 100 square meters and sits on a 200 square meters plot area, offering a 100 square meters of outdoor sitting area. The property offers a roof garden area, offering the option to create an additional third bedroom. It is near all amenities and services, ranging from supermarkets, schools, public transportation, and much more."""""""...