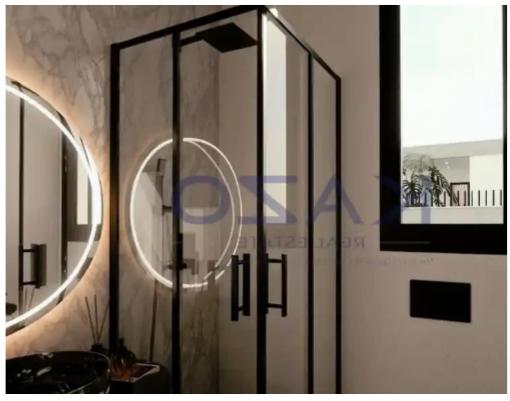

Available from: 2024-10-25

Offered at: 495,00

Type: **SemidetachedHouse** 

"""""The contemporary design of a two-bedroom house is available in Agios Athanasios, Limassol, Cyprus hills. The semi-detached house consists of two floors and it offers an internal area of 100 square meters and sits on a 200 square meters plot area, offering a 100 square meters of outdoor sitting area. The property offers a roof garden area, offering the option to create an additional third bedroom. It is near all amenities and services, ranging from supermarkets, schools, public transportation, and much more."""""""...