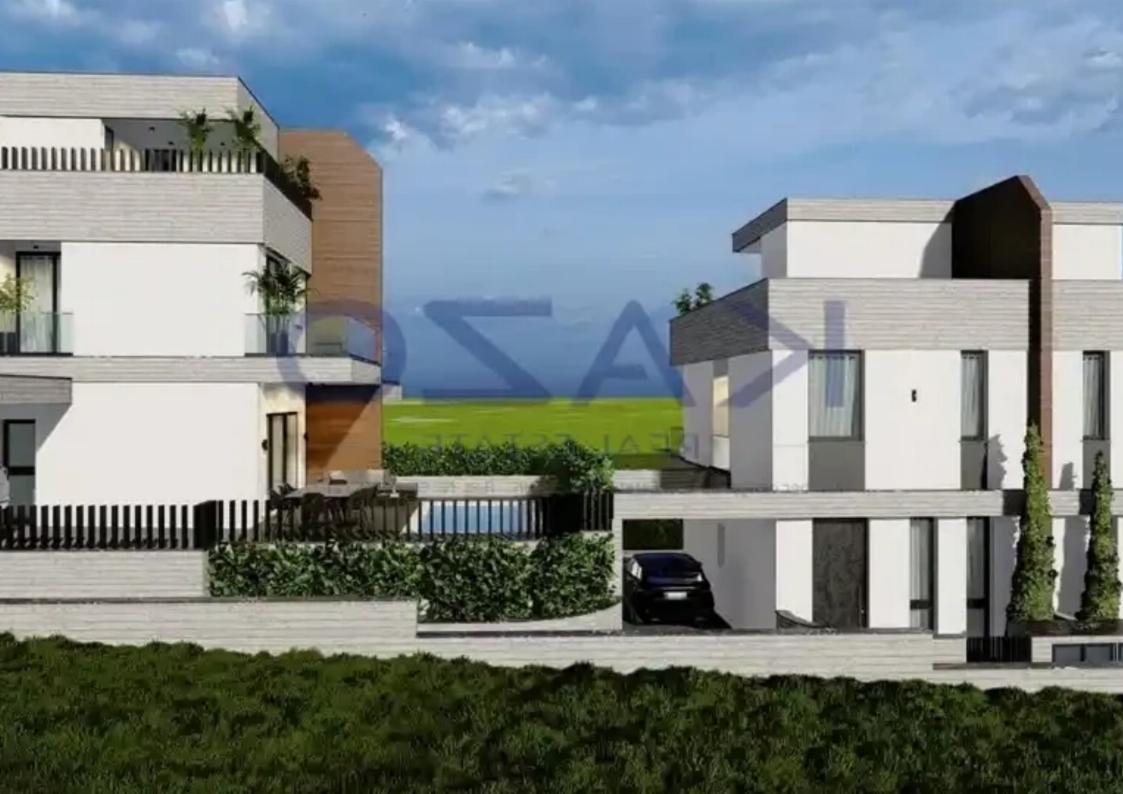

Available from: 2024-10-25

Offered at: 495,00

Type: **SemidetachedHouse** 

"""""The contemporary design of a two-bedroom house is available in Agios Athanasios, Limassol, Cyprus hills. The semi-detached house consists of two floors and it offers an internal area of 100 square meters and sits on a 200 square meters plot area, offering a 100 square meters of outdoor sitting area. The property offers a roof garden area, offering the option to create an additional third bedroom. It is near all amenities and services, ranging from supermarkets, schools, public transportation, and much more."""""""...