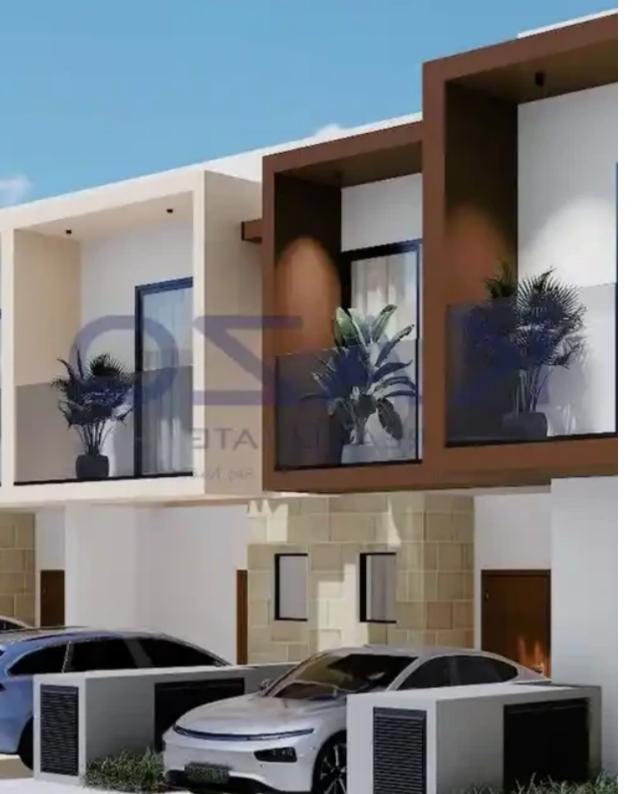

## 2-bedroom maisonette f?r s?le

Limassol, Parekklisia-4520, Cyprus

**Offered at:** €315,000

**Estate ID:** 72733

**Ref:** ba5440520

NET internal area: 76

Bedrooms: 2

Parking spaces: Covered cars

Available from: 2024-10-25

Offered at: 315,000

Type: **SemidetachedHouse** 

"""""Introducing a brand new two bedroom maisonette, under construction, available for sale in Parekklisia area. The house covers 105 sqm of internal area, 4 sqm of covered veranda sitting on a 65 sqm plot. In more detail, it consists of a living room, an open plan kitchen, and two spacious bedrooms, with the master bedroom having an en-suite shower, the main bathroom and the guest lavatory. It comes with one covered parking and a storage unit.