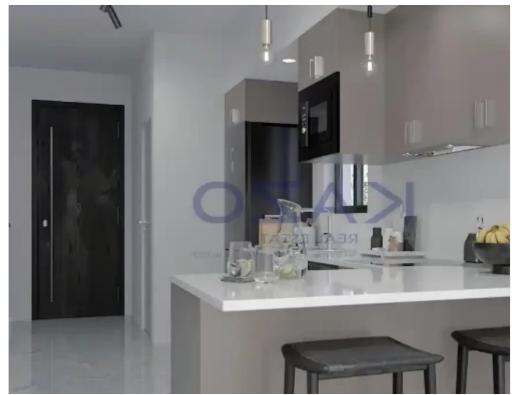

Available from: 2024-10-25

Offered at: 315,000

Type: **SemidetachedHouse** 

"""""Introducing a brand new two bedroom maisonette, under construction, available for sale in Parekklisia area. The house covers 105 sqm of internal area, 4 sqm of covered veranda sitting on a 65 sqm plot. In more detail, it consists of a living room, an open plan kitchen, and two spacious bedrooms, with the master bedroom having an en-suite shower, the main bathroom and the guest lavatory. It comes with one covered parking and a storage unit.