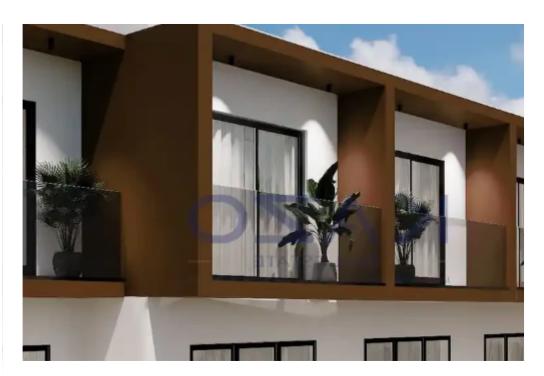

Available from: 2024-10-25

Offered at: 315,000

Type: **SemidetachedHouse** 

"""""Introducing a brand new two bedroom maisonette, under construction, available for sale in Parekklisia area. The house covers 105 sqm of internal area, 4 sqm of covered veranda sitting on a 65 sqm plot. In more detail, it consists of a living room, an open plan kitchen, and two spacious bedrooms, with the master bedroom having an en-suite shower, the main bathroom and the guest lavatory. It comes with one covered parking and a storage unit.