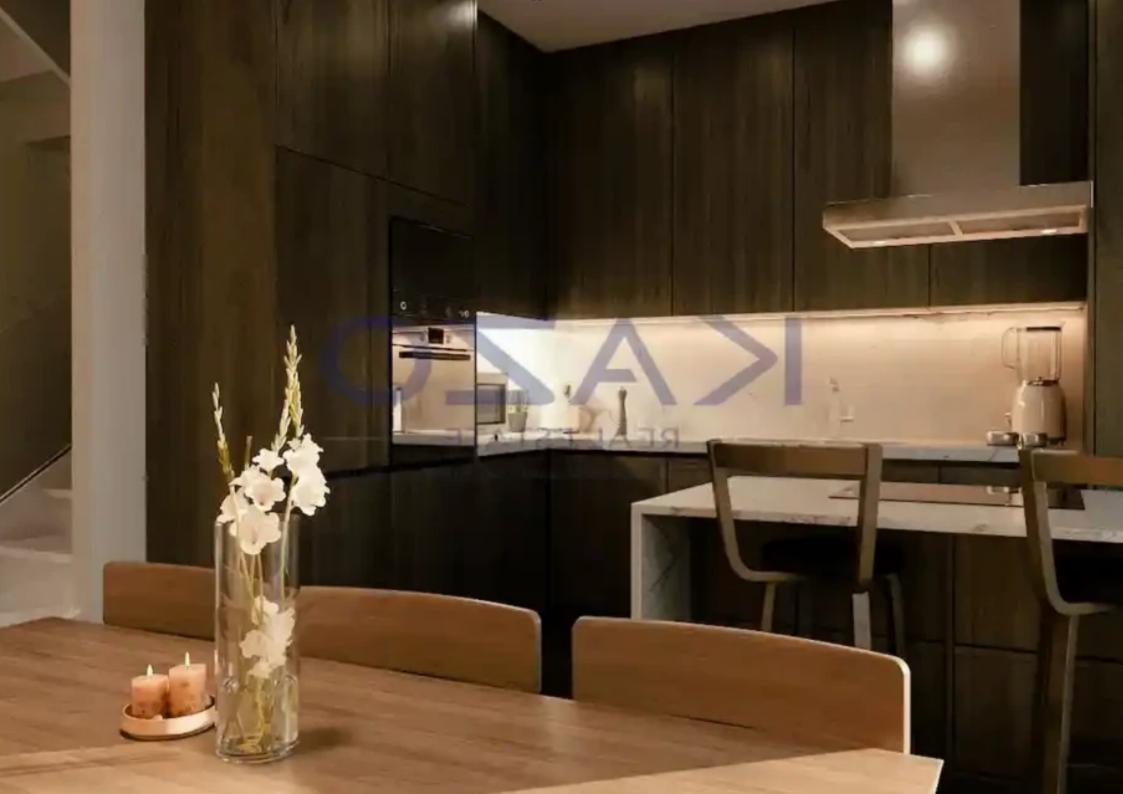

Available from: 2024-10-25

Offered at: 495,00

Type: **SemidetachedHouse** 

""""""Modern design of a two-bedroom house available for sale in the hills of Agios Athanasios, Limassol, Cyprus. The semi-detached house offers an internal area of 100 square meters and sits on a 200 square meters of plot area, offering a 100 square meters of outdoor sitting area. The property offers a roof garden area, offering the option to create an additional third bedroom. It is in proximity to all types of amenities and services, ranging from supermarkets, schools, public transportation and much more."""""""...