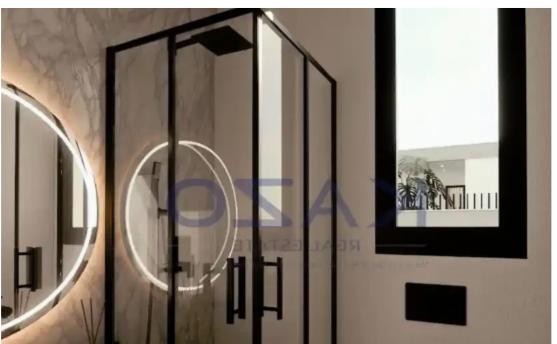

## 2-bedroom semi-detached f?r s?le

Limassol, Panthea-Grammar-School-Agios-Athanasios-4105, Cyprus

**Offered at:** € 495,000

**Estate ID:** 72735

**Ref:** ba5440531

NET internal area: 100

Bedrooms: 2

Parking spaces: Covered cars

Available from: 2024-10-25

Offered at: 495,00

Type: **SemidetachedHouse** 

""""""Modern design of a two-bedroom house available for sale in the hills of Agios Athanasios, Limassol, Cyprus. The semi-detached house offers an internal area of 100 square meters and sits on a 200 square meters of plot area, offering a 100 square meters of outdoor sitting area. The property offers a roof garden area, offering the option to create an additional third bedroom. It is in proximity to all types of amenities and services, ranging from supermarkets, schools, public transportation and much more."""""""...