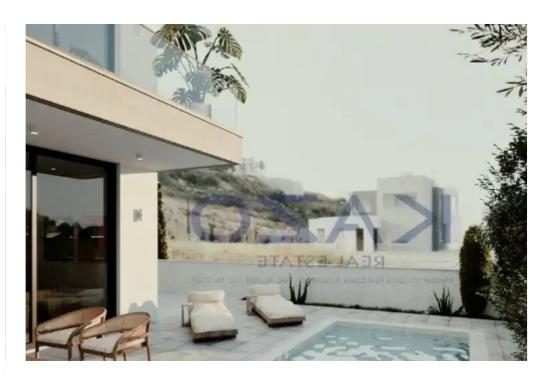

## 2-bedroom semi-detached f?r s?le

Limassol, Panthea-Grammar-School-Agios-Athanasios-4105, Cyprus

**Offered at:** € 495,000

**Estate ID:** 72735

**Ref:** ba5440531

NET internal area: 100

Bedrooms: 2

Parking spaces: Covered cars

Available from: 2024-10-25

Offered at: 495,00

Type: **SemidetachedHouse** 

""""""Modern design of a two-bedroom house available for sale in the hills of Agios Athanasios, Limassol, Cyprus. The semi-detached house offers an internal area of 100 square meters and sits on a 200 square meters of plot area, offering a 100 square meters of outdoor sitting area. The property offers a roof garden area, offering the option to create an additional third bedroom. It is in proximity to all types of amenities and services, ranging from supermarkets, schools, public transportation and much more."""""""...