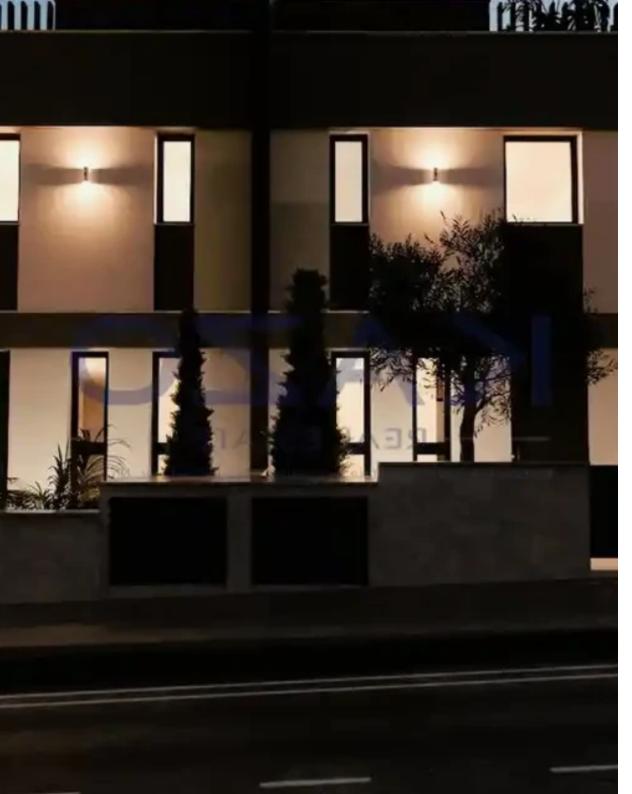

## 2-bedroom semi-detached f?r s?le

Limassol, Panthea-Grammar-School-Agios-Athanasios-4105, Cyprus

**Offered at:** € 495,000

**Estate ID:** 72735

**Ref:** ba5440531

NET internal area: 100

Bedrooms: 2

Parking spaces: Covered cars

Available from: 2024-10-25

Offered at: 495,00

Type: **SemidetachedHouse** 

""""""Modern design of a two-bedroom house available for sale in the hills of Agios Athanasios, Limassol, Cyprus. The semi-detached house offers an internal area of 100 square meters and sits on a 200 square meters of plot area, offering a 100 square meters of outdoor sitting area. The property offers a roof garden area, offering the option to create an additional third bedroom. It is in proximity to all types of amenities and services, ranging from supermarkets, schools, public transportation and much more."""""""...