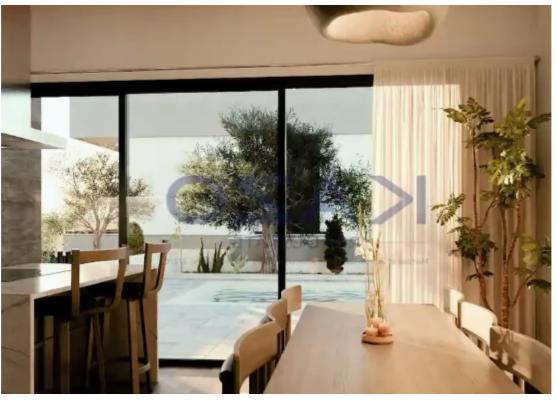

Available from: 2024-10-25

Offered at: 495,00

Type: **SemidetachedHouse** 

""""""Modern design of a two-bedroom house available for sale in the hills of Agios Athanasios, Limassol, Cyprus. The semi-detached house offers an internal area of 100 square meters and sits on a 200 square meters of plot area, offering a 100 square meters of outdoor sitting area. The property offers a roof garden area, offering the option to create an additional third bedroom. It is in proximity to all types of amenities and services, ranging from supermarkets, schools, public transportation and much more."""""""...