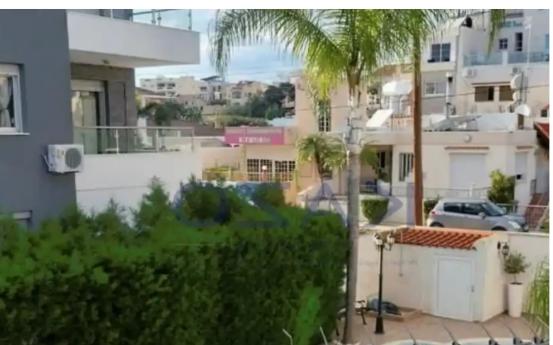

Parking spaces: Uncovered cars

Available from: 2024-10-25

Offered at: 995,000

Type: PrivateHouse

Lefkothea, Limassol, Cyprus. The detached house is located in the hills of Agia Fyla offering quick access to the Motorway and the beachfront. Within 15 minutes of driving the residents will be able to travel to Limassol Marina, the Old Townthe New Casino, My Mall, and many other interesting areas. In proximity to the six-bedroom house, there are all the necessary services that a modern household needs, services such as pharmacies, bakeries, restaurants, supermarkets, gyms, parks, cafes, spas, five-star hotels, kindergartens, private and public...