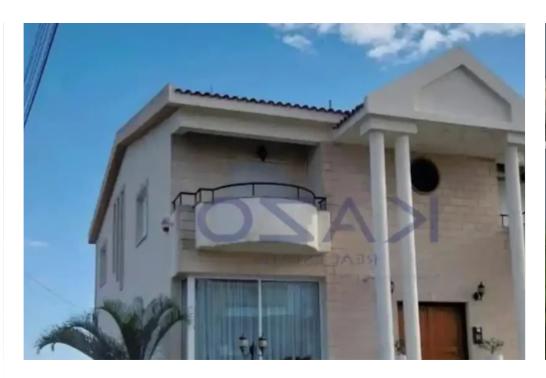

## 6-bedroom detached house f?r s?le

Limassol, Lyceum-Agia-Phyla-Agia-Fylaxis-3118, Cyprus

**Offered at:** € 995,000

**Estate ID:** 72739

**Ref:** ba5440541

NET internal area: 470

Bathrooms: 1

Bedrooms: 5

Parking spaces: Uncovered cars

Available from: 2024-10-25

Offered at: 995,000

Type: PrivateHouse

Lefkothea, Limassol, Cyprus. The detached house is located in the hills of Agia Fyla offering quick access to the Motorway and the beachfront. Within 15 minutes of driving the residents will be able to travel to Limassol Marina, the Old Townthe New Casino, My Mall, and many other interesting areas. In proximity to the six-bedroom house, there are all the necessary services that a modern household needs, services such as pharmacies, bakeries, restaurants, supermarkets, gyms, parks, cafes, spas, five-star hotels, kindergartens, private and public...