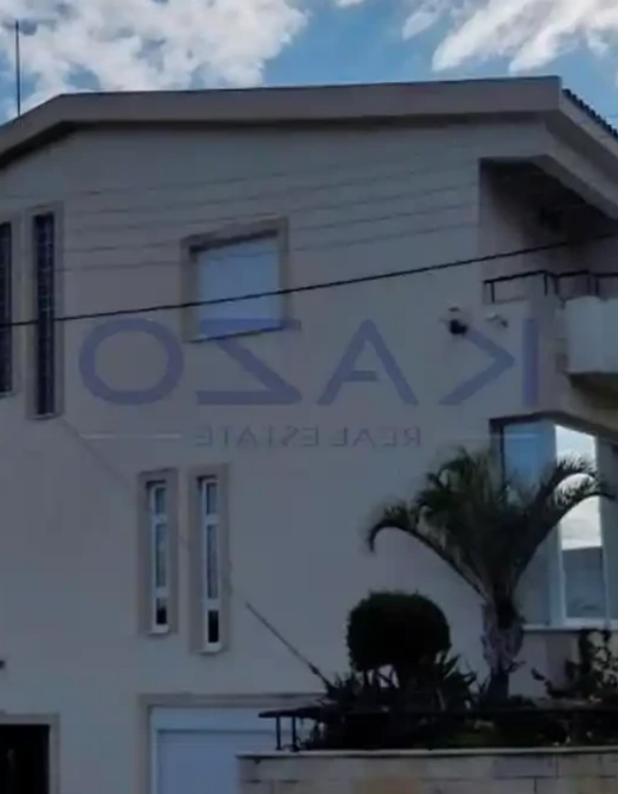

## 6-bedroom detached house f?r s?le

Limassol, Lyceum-Agia-Phyla-Agia-Fylaxis-3118, Cyprus

**Offered at:** € 995,000

**Estate ID:** 72739

**Ref:** ba5440541

NET internal area: 470

Bathrooms: 1

Bedrooms: 5

Parking spaces: Uncovered cars

Available from: 2024-10-25

Offered at: 995,000

Type: PrivateHouse

Lefkothea, Limassol, Cyprus. The detached house is located in the hills of Agia Fyla offering quick access to the Motorway and the beachfront. Within 15 minutes of driving the residents will be able to travel to Limassol Marina, the Old Townthe New Casino, My Mall, and many other interesting areas. In proximity to the six-bedroom house, there are all the necessary services that a modern household needs, services such as pharmacies, bakeries, restaurants, supermarkets, gyms, parks, cafes, spas, five-star hotels, kindergartens, private and public...