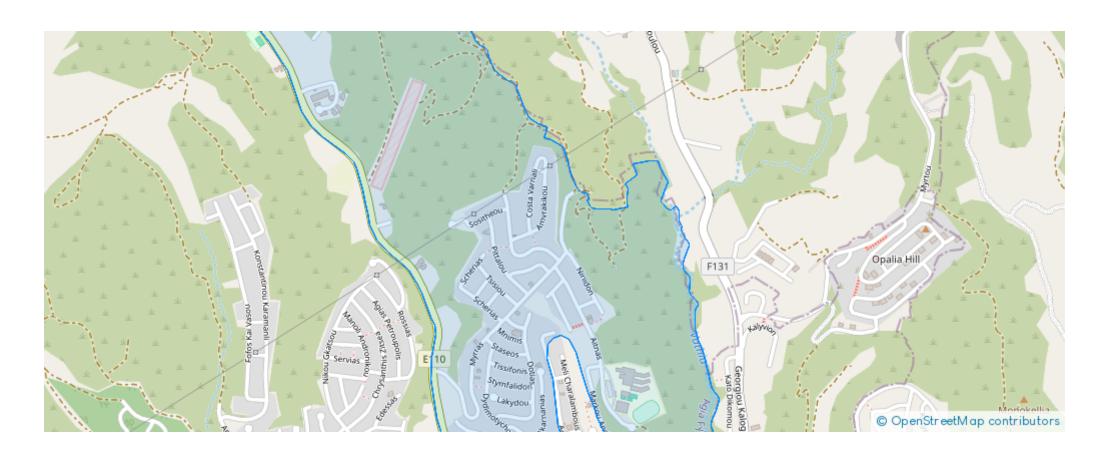

,000

**Estate ID:** 72739

**Ref:** ba5440541











NET internal area: 470



Bathrooms: 1



Bedrooms: 5



Parking spaces: Uncovered cars



Available from: 2024-10-25



Offered at: 995,000



Type: PrivateHouse

Lefkothea, Limassol, Cyprus. The detached house is located in the hills of Agia Fyla offering quick access to the Motorway and the beachfront. Within 15 minutes of driving the residents will be able to travel to Limassol Marina, the Old Townthe New Casino, My Mall, and many other interesting areas. In proximity to the six-bedroom house, there are all the necessary services that a modern household needs, services such as pharmacies, bakeries, restaurants, supermarkets, gyms, parks, cafes, spas, five-star hotels, kindergartens, private and public...

## **Estate on map:**